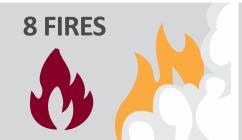

# NEW HAMPSHIRE FATAL FIRE STATISTICS

2022

DAYS OF THE WEEK Most fatal fires occurred on **THURSDAY** 1 | MONDAY 1 | TUESDAY 1 | WEDNESDAY 3 | THURSDAY

1 | FRIDAY

1 | SUNDAY

0 | SATURDAY