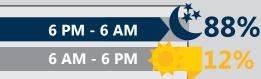

#### TIME OF DAY

Three quarters happened when most people are sleeping, between 10 PM & 7 AM.