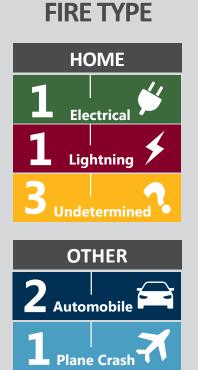

### ALARM STATUS IN THE HOME \*Number and location may have been inadequate.

3 out of the 5 homes had working smoke alarms.