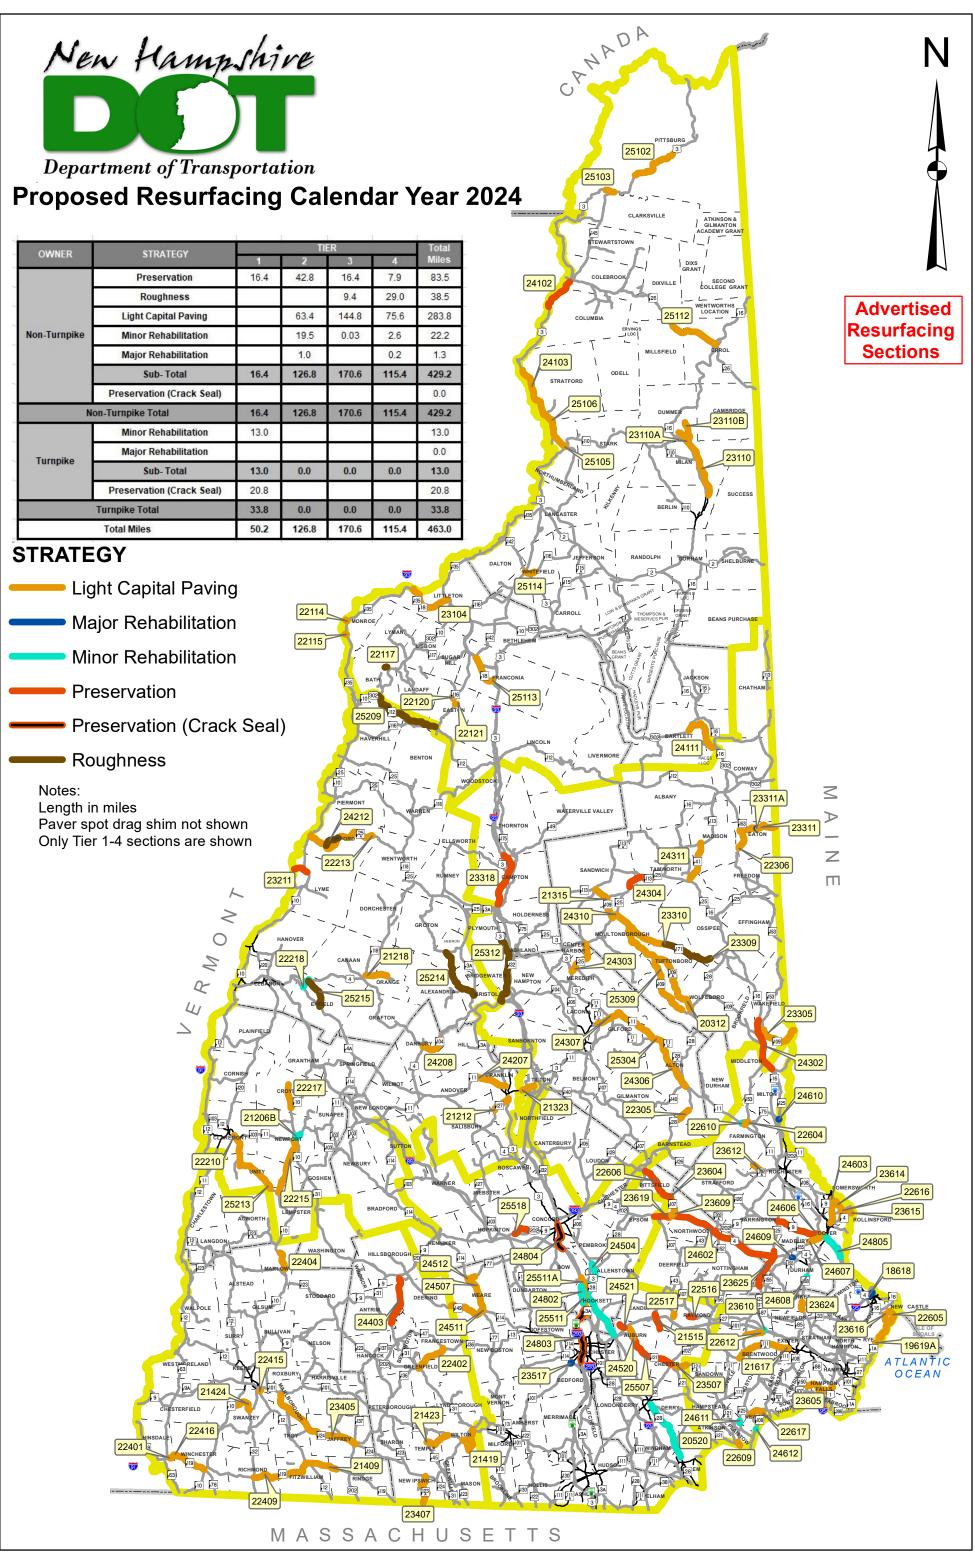

PAGE INTENTIONALLY LEFT BLANK

| TOWN                                | PAVING ID | ROUTE/ROAD                  | LENGTH | LIMITS                                                                                                                                                        | TIER | STRATEGY                        | PROJECT NO |
|-------------------------------------|-----------|-----------------------------|--------|---------------------------------------------------------------------------------------------------------------------------------------------------------------|------|---------------------------------|------------|
|                                     |           | West Shore Rd               |        | From NH 3A in Bristol northerly to Groton Rd in                                                                                                               |      |                                 |            |
| Alexandria<br>Alton                 | 25214     | NH 11                       | 7.4    | Hebron.  From a P/J east of Minge Cove Rd (MM 82.1) easterly to a P/J at Barnes Ave (MM 89.5). Includes the scenic overlook parking areas located at MM 84.2. | 2    | Roughness  Light Capital Paving | 44447      |
| Alton-Gilford                       | 25304     | NH 11                       | 4.2    | From a P/J at Lake Shore Park Rd in Gilford easterly to a P/J 300 ft east of Minge Cove Rd in Alton.                                                          | 2    | Light Capital Paving            | 16163M     |
| Andover-Franklin                    | 24207     | NH 11                       | 3.4    | From a P/J 500' west of Hoyt Rd in Andover easterly to a P/J at 3A in Franklin, skipping the limit of TYP project 20650.                                      | 2    | Light Capital Paving            | 44447      |
| Antrim-<br>Hillsborough             | 24403     | US 202                      | 6.0    | From a P/J at NH31 in Antrim easterly to a P/J at NH 149 in Hillsborough.                                                                                     | 2    | Preservation                    | 16164M     |
| Auburn                              | 24520     | Hooksett Rd                 | 1.4    | From NH 121 northerly to ~0.4 miles north of Depot Rd (end State Maintenance).                                                                                | 4    | Light Capital Paving            | 16165M     |
| Auburn                              | 24521     | Hooksett Rd                 | 0.7    | From a P/J at Rockingham Rd northerly for ~0.75 miles to a P/J (end State Maintenance).                                                                       | 4    | Preservation                    | 16165M     |
| Barnstead-Alton                     | 22305     | NH 28                       | 2.1    | From a P/J ~950 ft north of Kent Ln (MM 58.5) northerly to ~1,300 ft north of Hamwoods Rd (MM 60.5).                                                          | 2    | Light Capital Paving            | 44070      |
| Barrington-<br>Madbury-Dover        | 24606     | NH 9                        | 5.3    | From NH 125 in Barrington easterly to a P/J ~500ft east of the western entrance of Inductrial Park Road in Dover.                                             | 3    | Preservation                    | 16166M     |
| Bartlett                            | 24111     | West Side Rd                | 4.0    | From US 302 in Bartlett easterly to River Rd in Conway.                                                                                                       | 3    | Light Capital Paving            | 44446      |
| Bath                                | 22117     | Dodge Rd                    | 0.3    | From a P/J 700 ft east of Pettyboro Rd easterly 0.3 miles to a P/J (end State Maintenance).                                                                   | 4    | Roughness                       | 44446      |
| Bath-Landaff-<br>Easton             | 25209     | NH 112                      | 9.4    | From US 302 in Bath easterly to a P/J ~600ft west of the eastern intersection with NH 116 in Easton.                                                          | 3    | Roughness                       | 16162M     |
| Bedford                             | 23517     | Boynton St                  | 0.2    | From the NH 114/NH 101 intersection easterly to Wayside Dr. (compact)                                                                                         | 2    | Major Rehabilitation            | 44030      |
| Bedford-<br>Manchester-<br>Hooksett | 24803     | FEET SB                     | 6.8    | I-293 NB/SB from MM 4.6 to MM 11.4.                                                                                                                           | 1    | Preservation (Crack<br>Seal)    | 44145      |
| Bedford-<br>Manchester-<br>Hooksett | 24803     | FEET NB                     | 6.8    | I-293 NB/SB from MM 4.6 to MM 11.4.                                                                                                                           | 1    | Preservation (Crack<br>Seal)    | 44145      |
| Berlin                              | 23110     | East Milan Rd               | 1.4    | From a P/J at the southern intersection of Industrial Park Rd (compact) northerly to the Milan/Dummer T/L                                                     | 4    | Light Capital Paving            | 16161M     |
| Bow-Concord                         | 24804     | FEET NB                     | 3.6    | I-93 NB / SB from MM 34.8 to MM 38.4.                                                                                                                         | 1    | Preservation (Crack Seal)       | 44145      |
| Bow-Concord                         | 24804     | FEET SB                     | 3.6    | I-93 NB / SB from MM 34.8 to MM 38.4.                                                                                                                         | 1    | Preservation (Crack Seal)       | 44145      |
| Brentwood                           | 22612     | North Rd                    | 2.0    | From 100 ft east of NH 125 easterly to a P/J ~ 700 Ft east of Deerhill Road.                                                                                  | 4    | Light Capital Paving            | 16166M     |
| Brentwood                           | 23610     | North Rd                    | 0.5    | From a P/J ~ 700 Ft east of Deer Hill Road easterly to NH 27.                                                                                                 | 4    | Minor Rehabilitation            | 16166M     |
| Bridgewater                         | 25312     | River Rd                    | 6.1    | From NH 104 in Bristol northerly to US 3 in Plymouth.                                                                                                         | 4    | Roughness                       | 16163M     |
| Bristol                             | 25214     | West Shore Rd               | 3.0    | From NH 3A in Bristol northerly to Groton Rd in Hebron.                                                                                                       | 4    | Roughness                       | 44447      |
| Bristol                             | 25312     | River Rd                    | 2.4    | From NH 104 in Bristol northerly to US 3 in Plymouth.                                                                                                         | 4    | Roughness                       | 16163M     |
| Campton                             | 23318     | I-93 Exit 27 Ramps          | 1.2    | Includes all 4 ramps.                                                                                                                                         | 1    | Preservation                    | 43871      |
| Campton                             | 23318     | I-93 Exit 28 Ramps          | 1.5    | Includes all 4 ramps.                                                                                                                                         | 1    | Preservation                    | 43871      |
| Canaan                              | 21218     | Orange Rd                   | 0.9    | From NH 118 easterly to the end of pavement ~ 650 Ft east of Peaslee Rd.                                                                                      | 4    | Light Capital Paving            | 16162M     |
| Candia                              | 21515     | Chester Rd                  | 2.0    | From the Chester/Candia T/L (Start of State Maintenance) northerly to Main St.                                                                                | 4    | Preservation                    | 16165M     |
| Candia                              | 22517     | Depot Rd                    | 0.4    | From Langford Rd southerly ½ mile to a P/J (end of State Maintenance).                                                                                        | 4    | Light Capital Paving            | 16165M     |
| Chester-Auburn                      | 25507     | NH 121                      | 6.1    | From NH 102 in Chester northerly to a P/J 125 ft south of Hooksett Rd in Auburn.                                                                              | 3    | Preservation                    | 16165M     |
| Claremont                           | 22210     | Chestnut St                 | 2.5    | From the Nursing Home Dr northerly to ~550 Ft                                                                                                                 | 3    | Light Capital Paving            | 44447      |
| Columbia-<br>Colebrook              | 24102     | US 3                        | 4.3    | south of Belmont Ave (Compact).  From a P/J south of Harvey Brook Rd in Columbia northerly to a P/J at the northern intersection of S Main St in Colebrook.   | 2    | Preservation                    | 44029      |
| Concord                             | 25518     | Currier Rd                  | 1.7    | From US 202 in Hopkinton easterly to US 202 in Concord.                                                                                                       | 4    | Preservation                    | 16165M     |
| Conway                              | 24111     | West Side Rd                | 1.5    | From US 302 in Bartlett easterly to River Rd in Conway.                                                                                                       | 3    | Light Capital Paving            | 44446      |
| Croydon                             | 22217     | Croydon Turnpike<br>Rd      | 3.1    | From NH 10 northerly to Loverin Hill Rd (end State Maintenance).                                                                                              | 4    | Light Capital Paving            | 44447      |
| Danbury                             | 24208     | NH 104                      | 3.1    | From US4 easterly to a P/J 500' west of Smith River Rd.                                                                                                       | 2    | Light Capital Paving            | 44447      |
| Derry                               | 20520     | NH 28 Bypass                | 0.6    | From Island Pond Rd northerly to a P/J 300 ft south of Dexter St (Compact)                                                                                    | 2    | Minor Rehabilitation            | 44028      |
| Derry                               | 20520     | Island Pond Rd              | 0.1    | From NH 28 southerly ~500 feet From a P/J ~400 ft east of Old Littleworth Rd                                                                                  | 4    | Minor Rehabilitation            | 44028      |
| Dover                               | 24607     | NH 9                        | 0.7    | easterly to a P/J 300 ft west of the roundabout (Silver St, Compact). Includes the slip ramps at the NH 155 intersection                                      | 3    | Light Capital Paving            | 16166M     |
| Dover                               | 24805     | Spaulding Turnpike<br>North | 3.1    | Spaulding TPK. NB / SB from MM 6.2 to a pavement joint at approx. MM 9.25.                                                                                    | 1    | Minor Rehabilitation            | 44146      |
| Dover                               | 24805     | Spaulding Turnpike<br>South | 3.1    | Spaulding TPK. NB / SB from MM 6.2 to a pavement joint at approx. MM 9.25.                                                                                    | 1    | Minor Rehabilitation            | 44146      |
|                                     |           | Journ                       |        | Page 3 of 6                                                                                                                                                   |      | <u>I</u>                        | 1          |

Page 3 of 6

| TOWN                                 | PAVING ID      | ROUTE/ROAD                  | LENGTH     | LIMITS                                                                                                          | TIER   | STRATEGY                                   | PROJECT NO       |
|--------------------------------------|----------------|-----------------------------|------------|-----------------------------------------------------------------------------------------------------------------|--------|--------------------------------------------|------------------|
| Dummer                               | 23110A         | East Side River Rd          | 1.5        | From the Milan/Dummer T/L northerly to gravel (end maintenance).                                                | 4      | Light Capital Paving                       | 16161M           |
| Dummer                               | 23110B         | Hill Rd                     | 2.6        | From East Side River Rd northerly to gravel (end                                                                | 4      | Light Capital Paving                       | 16161M           |
| Durham                               | 24608          | NH 108                      | 0.0        | maintenance). From Bennett Rd. south on NH 108 approx. 700                                                      | 2      | Minor Rehabilitation                       | 16166M           |
| Durham                               | 24608          | NH 108                      | 0.0        | feet to 50 foot Spot Inlay #4. From Bennett Rd. south on NH 108 approx.                                         | 2      | Minor Rehabilitation                       | 16166M           |
| Durham                               | 24608          | NH 108                      | 0.0        | 2,860 feet to 50 foot Spot Inlay #2.  From Bennett Rd. south on NH 108 approx.                                  | 2      | Minor Rehabilitation                       | 16166M           |
|                                      |                |                             |            | 1,275 feet to 50 foot Spot Inlay #3.  From Bennett Rd. south on NH 108 approx.                                  |        |                                            |                  |
| Durham                               | 24608          | NH 108                      | 0.0        | 3,475 feet to 50 foot Spot Inlay #1.  Pave the NHDOT District 6 Office Parking Lot,                             | 2      | Minor Rehabilitation                       | 16166M           |
| Durham<br>Easton                     | 24609          | NH 155A<br>Loop Rd          | 0.0        | Durham NH. From NH 116 northerly to NH 116.                                                                     | 0<br>4 | Major Rehabilitation  Light Capital Paving | 16166M<br>44446  |
| Easton                               | 22121          | Paine Rd                    | 0.2        | From NH 116 easterly 0.2 miles to a P/J at the end of State Maintenance (Cemetery).                             | 4      | Light Capital Paving                       | 44446            |
| Eaton                                | 22306          | NH 153                      | 3.1        | From a P/J ~0.7 miles north of the  Madison/Eaton T/L northerly to a P/J at  Brownfield Rd.                     | 3      | Light Capital Paving                       | 16163M           |
| Eaton                                | 23311          | Brownfield Rd               | 4.5        | From NH 153 easterly to the Maine S/L. Skip 0.3 mile major rehab section.                                       | 4      | Light Capital Paving                       | 16163M           |
| Eaton                                | 23311A         | Brownfield Rd               | 0.3        | From ~2000ft east of Bull Pasture Rd to ~1100ft west of Thompson Hill Rd.                                       | 4      | Major Rehabilitation                       | 16163M           |
| Enfield                              | 22218          | Main St                     | 1.3        | From NH 4A northerly to US 4.                                                                                   | 4      | Minor Rehabilitation                       | 16162M           |
| Enfield Epsom-Northwood-             | 25215          | Shaker Hill Rd              | 4.0        | From NH 4A northerly to Main St.  From a P/J 1/4 mile west of NH107 in Epsom                                    | 4      | Roughness                                  | 16162M           |
| Nottingham-<br>Barrington-Lee        | 24602          | US 4                        | 16.3       | easterly to a P/J 650 ft eas of the Lee roundabout in Lee. Includes the Lee roundabout.                         | 2      | Preservation                               | 44019            |
| Errol                                | 25112          | NH 16                       | 0.3        | From a PJ ~1.6 mi west of the Millsfield/Errol TL in Millsfield easterly to the west end of bridge 114/119.     | 2      | Light Capital Paving                       | 16161M           |
| Farmington Farmington                | 22604<br>22610 | NH 75<br>Central St         | 0.7<br>0.5 | From NH 11 easterly to Main St. From NH 75 northerly to NH 11.                                                  | 3<br>4 | Light Capital Paving Minor Rehabilitation  | 16166M<br>16166M |
| Fitzwilliam-Rindge                   | 21409          | NH 119                      | 5.5        | From a P/J 250 ft east of West Lake Rd in Fitzwilliam easterly to a P/J 400 ft west of Kimball Rd in Rindge     | 3      | Light Capital Paving                       | 16164M           |
| Franconia                            | 25113          | NH 18                       | 4.0        | From a P/J east of Plantation Rd easterly to a P/J at the I-93 Exit 34C NB ramps.                               | 3      | Light Capital Paving                       | 44446            |
| Franklin                             | 21212          | NH 127                      | 2.4        | From North Rd easterly to US 3.                                                                                 | 3      | Light Capital Paving                       | 44447            |
| Fremont-<br>Brentwood-Exeter         | 21617          | NH 111A                     | 6.9        | From NH 107 Fremont easterly to a P/J 350 Ft east of Millstream Dr in Exeter.                                   | 3      | Light Capital Paving                       | 16166M           |
| Gilford                              | 24307          | US 3/NH 11                  | 4.9        | From a P/J at the US 3 Off Ramp (Laconia bypass) easterly to a P/J east of Lake Shore Pk Rd.                    | 2      | Light Capital Paving                       | 44070            |
| Gilford<br>Gilford                   | 24307<br>24307 | NH 11B<br>NH 11C            | 0.2        | Pave approaches to NH 11.  Pave approaches to NH 11.                                                            | 4      | Light Capital Paving Light Capital Paving  | 44070<br>44070   |
| Greenfield-<br>Francestown           | 22402          | NH 136                      | 4.4        | From NH 31 in Greenfield northerly to NH 47 in Francestown.                                                     | 3      | Light Capital Paving                       | 16164M           |
| Hebron                               | 25214          | West Shore Rd               | 2.7        | From NH 3A in Bristol northerly to Groton Rd in Hebron.                                                         | 4      | Roughness                                  | 44447            |
| Hinsdale-<br>Winchester              | 22401          | NH 119                      | 5.2        | From a P/J at Sargent St in Hinsdale easterly to a P/J ~ 250 Ft west of NH 10 in Winchester.                    | 3      | Light Capital Paving                       | 16164M           |
| Hinsdale-<br>Winchester              | 22416          | Lost Rd                     | 0.4        | From NH 119 in Hinsdale easterly to end pavement in Winchester.                                                 | 4      | Light Capital Paving                       | 16164M           |
| Hooksett                             | 24504          | NH 28 Bypass                | 3.8        | From a P/J at the Manchester/Hooksett T/L northerly to US 3.                                                    | 2      | Minor Rehabilitation                       | 44069            |
| Hooksett                             | 24802          | FEET Exit 11                | 0.3        | I-93 NB/SB from MM 27.45 to MM 29.5 including                                                                   | 1      | Minor Rehabilitation                       | 44145            |
| Hooksett                             | 24802          | FEET Exit 11 SB             | 0.7        | the ramps at Exit 11. I-93 NB/SB from MM 27.45 to MM 29.5 including                                             | 1      | Minor Rehabilitation                       | 44145            |
| Hooksett                             | 24802          | On-ramp<br>FEET Exit 11 SB  | 0.7        | the ramps at Exit 11. I-93 NB/SB from MM 27.45 to MM 29.5 including                                             | 1      | Minor Rehabilitation                       | 44145            |
|                                      |                | Off-ramp                    |            | the ramps at Exit 11. I-93 NB/SB from MM 27.45 to MM 29.5 including                                             | •      |                                            |                  |
| Hooksett                             | 24802          | FEET NB FEET Exit 11 NB     | 2.0        | the ramps at Exit 11. I-93 NB/SB from MM 27.45 to MM 29.5 including                                             | 1      | Minor Rehabilitation                       | 44145            |
| Hooksett                             | 24802          | Off-ramp<br>FEET Exit 11 NB | 0.5        | the ramps at Exit 11. I-93 NB/SB from MM 27.45 to MM 29.5 including                                             | 1      | Minor Rehabilitation                       | 44145            |
| Hooksett                             | 24802          | On-ramp                     | 0.6        | the ramps at Exit 11.                                                                                           | 1      | Minor Rehabilitation                       | 44145            |
| Hooksett                             | 24802          | FEET SB                     | 2.0        | I-93 NB/SB from MM 27.45 to MM 29.5 including the ramps at Exit 11.                                             | 1      | Minor Rehabilitation                       | 44145            |
| Hooksett                             | 25511          | NH 3A                       | 3.2        | From a P/J at the I-93 Exit 10 NB Off Ramp northerly to a P/J ~0.1 miles south of Hackett Hill Rd               | 3      | Light Capital Paving                       | 16165M           |
| Hooksett                             | 25511A         | NH 3A                       | 1.2        | From a P/J 200 ft south of Main St northerly to the Hooksett/Bow T/L.                                           | 3      | Light Capital Paving                       | 16165M           |
| Hooksett-<br>Allenstown-<br>Pembroke | 24504          | US 3                        | 6.6        | From a P/J 500 ft south of NH 28 Bypass in Hooksett northerly to a P/J 150 ft south of Dearborn Rd in Pembroke. | 2      | Minor Rehabilitation                       | 44069            |
| Hopkinton                            | 25518          | Currier Rd                  | 1.0        | From US 202 in Hopkinton easterly to US 202 in Concord.                                                         | 4      | Preservation                               | 16165M           |
| Kensington-<br>Hampton Falls         | 23605          | NH 84                       | 4.2        | From NH 150 in Kensington easterly to US 1 in Hampton Falls.                                                    | 3      | Light Capital Paving                       | 16166M           |
| Lee                                  | 23625          | NH 125                      | 4.0        | From a P/J ~1000ft south of NH 152 northerly to a P/J 1000ft south of the Lee roundabout.                       | 2      | Preservation                               | 44019            |
| Lee                                  | 23625          | NH 152                      | 0.1        | From NH 125 westerly 250' to High St From the Lee roundabout northerly to a P/J 100 ft                          | 2      | Preservation                               | 44019            |
| Lee                                  | 24602          | NH 125                      | 0.9        | south of Pinkham Rd                                                                                             | 2      | Preservation                               | 44019            |