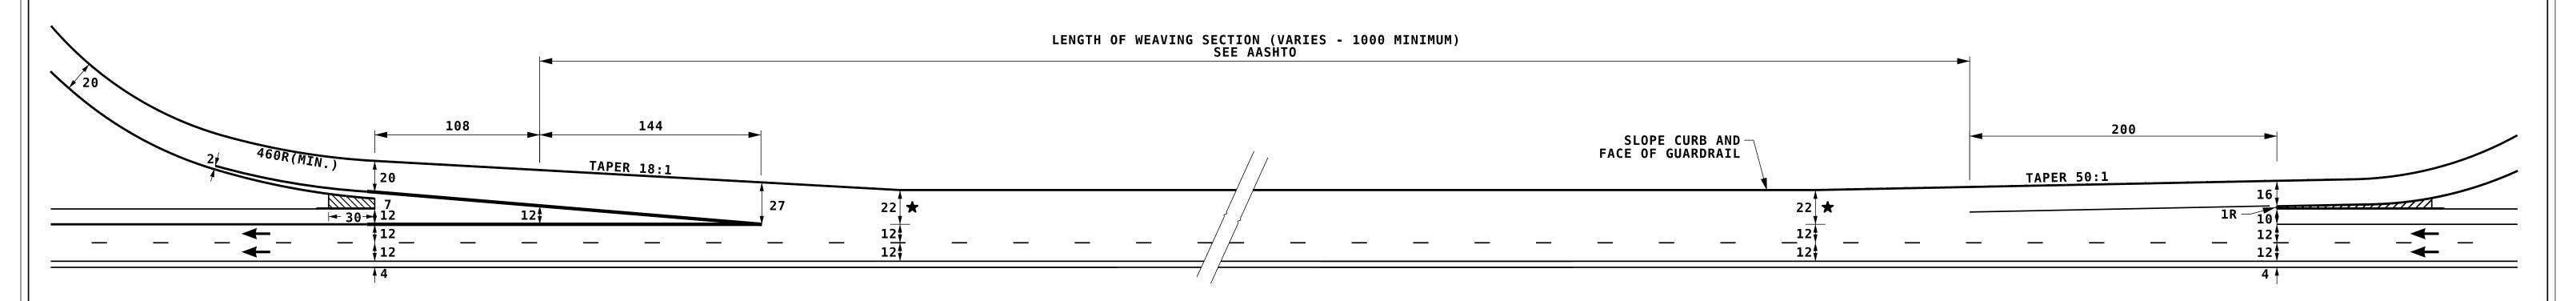

## WEAVING SECTION - CURBED

★ THIS DIMENSION WILL BE 24 AT ALL GUARDRAIL LOCATIONS ON INTERSTATE PROJECTS.

## NOTE:

- 1. ALL DIMENSIONS ARE IN FEET UNLESS OTHERWISE NOTED.
- 2. FOR ADDITIONAL DETAILS AT RAMP GORES, SEE SAMPLE ACCELERATION AND DECELERATION LANES.
- 3. ARROWS SHOWN ON THIS PLAN ARE ONLY TO SHOW TRAFFIC FLOW. THESE ARE NOT INTENDED TO REPRESENT PAVEMENT MARKINGS.