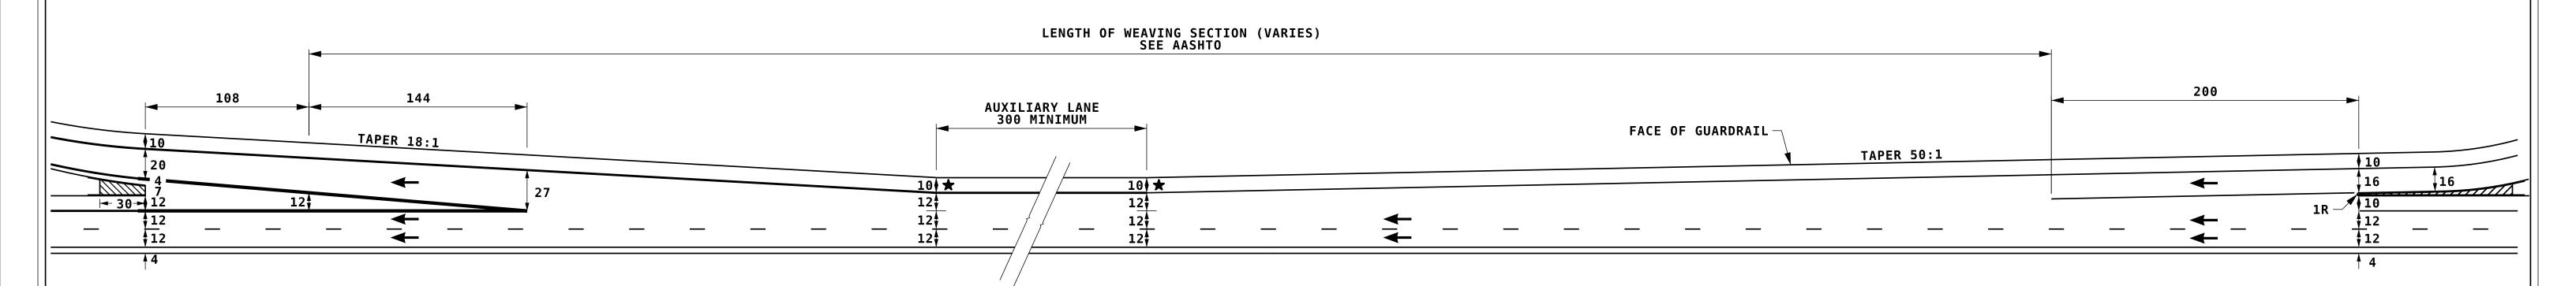

WEAVING SECTION - UNCURBED

★ THIS DIMENSION WILL BE 12 AT ALL GUARDRAIL LOCATIONS ON INTERSTATE PROJECTS.

| STATE OF NEW HAMPSHIRE SAMPLE |   |                          |
|-------------------------------|---|--------------------------|
| DEPARTMENT OF TRANSPORTATION  | 0 | BUREAU OF HIGHWAY DESIGN |
| TREATMENT FOR                 |   |                          |

## NOTE:

- 1. ALL DIMENSIONS ARE IN FEET UNLESS OTHERWISE NOTED.
- 2. FOR ADDITIONAL DETAILS AT RAMP GORES, SEE SAMPLE ACCELERATION AND DECELERATION LANES.
- 3. ARROWS SHOWN ON THIS PLAN ARE ONLY TO SHOW TRAFFIC FLOW. THESE ARE NOT INTENDED TO REPRESENT PAVEMENT MARKINGS.