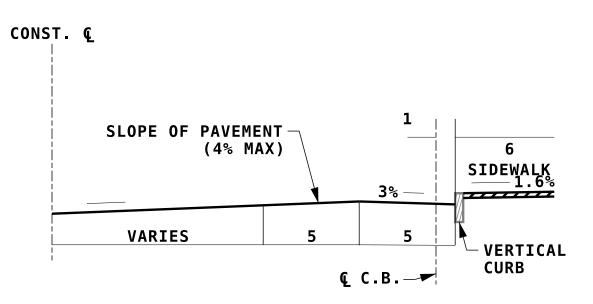

### **CURBED ROADWAY**

SIDEWALK AND GRASS STRIP

#### NOTE:

- 1. ON MULTILANE TYPICALS, A 10' (MIN.) PANEL ADJACENT TO THE CURB SHOULD BE PROVIDED FOR SNOW STORAGE WHEN PRACTICABLE.
- 2. WHEN PRACTICABLE A 4'(MIN.) GRASS STRIP WILL BE PLACED BETWEEN CURB AND SIDEWALK.
- 3. DIMENSIONS SHOWN ARE DESIRABLE BUT MAY BE VARIED WHERE CONDITIONS WARRANT. SIDEWALKS ARE A 4' MIN. WIDTH.
- 4. 8% SLOPE ON GRASS STRIPS SHOWN, MAY BE VARIED TO IMPROVE MATCH TO ADJACENT PROPERTIES.
- 5. CURB REVEAL NORMALLY: 7" VERTICAL CURB AT SIDEWALK LOCATIONS, (TAPER ENDS 0" TO 7" IN 8')
  6" SLOPE CURB ON URBAN ISLAND, (TAPER ENDS 0" TO 6" IN 8')