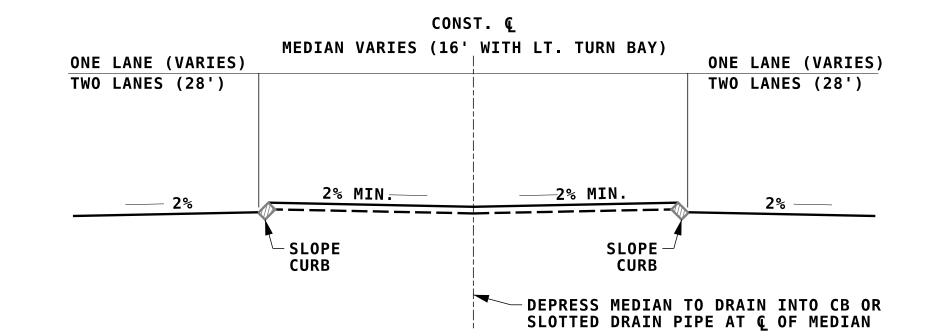

dm-sam-17

**REVISION DATE** 

DM SAM-17 08/29/2023

URBAN STREETS AND MAJOR URBAN STREETS (WITH MEDIANS)

12345

| LANE     | LANE   | HEDIAN        | VARIES     | LANE                     | LANE |
|----------|--------|---------------|------------|--------------------------|------|
|          |        | 1             | _1         |                          |      |
| <u> </u> | 2% ——  | 2% MIN.       | 2% MIN.    | 2%                       | 2% — |
|          | € C.B. | SLOPE<br>CURB | SLOPE CURB | <b>₄</b> ← <b>Ç</b> C.B. |      |

CONST. Q

MEDIAN VARIES

## MEDIAN TREATMENTS