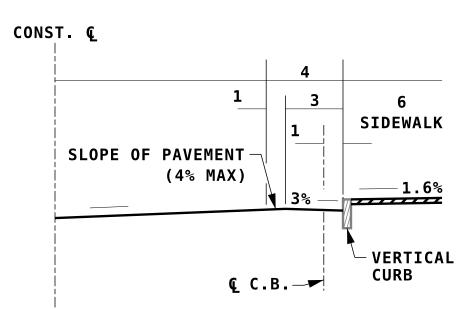

### **CURBED ROADWAY**

SIDEWALK AND GRASS STRIP

#### NOTE:

- 1. ON MULTILANE TYPICALS, A 10' (MIN.) PANEL ADJACENT TO THE CURB SHOULD BE PROVIDED FOR SNOW STORAGE WHEN PRACTICABLE.
- 2. WHEN PRACTICABLE A 4'(MIN.) GRASS STRIP WILL BE PLACED BETWEEN CURB AND SIDEWALK.
- 3. DIMENSIONS SHOWN ARE DESIRABLE BUT MAY BE VARIED WHERE CONDITIONS WARRANT. SIDEWALKS ARE A 4' MIN. WIDTH.
- 4. 8% SLOPE ON GRASS STRIPS SHOWN, MAY BE VARIED TO IMPROVE MATCH TO ADJACENT PROPERTIES.
- 5. CURB REVEAL NORMALLY: 7" VERTICAL CURB AT SIDEWALK LOCATIONS, (TAPER ENDS 0" TO 7" IN 8')
  6" SLOPE CURB ON URBAN ISLAND, (TAPER ENDS 0" TO 6" IN 8')