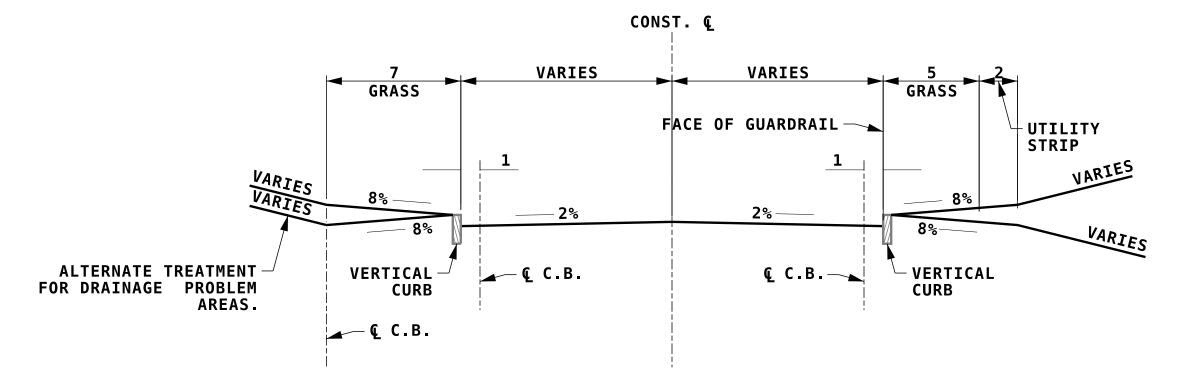

### **CURBED ROADWAY**

SIDEWALK AND GRASS STRIP

#### NOTE:

- 1. ON MULTILANE TYPICALS, A 10' (MIN.) PANEL ADJACENT TO THE CURB SHOULD BE PROVIDED FOR SNOW STORAGE WHEN PRACTICABLE.
- 2. WHEN PRACTICABLE A 4'(MIN.) GRASS STRIP WILL BE PLACED BETWEEN CURB AND SIDEWALK.
- 3. DIMENSIONS SHOWN ARE DESIRABLE BUT MAY BE VARIED WHERE CONDITIONS WARRANT. SIDEWALKS ARE A 4' MIN. WIDTH.
- 4. 8% SLOPE ON GRASS STRIPS SHOWN, MAY BE VARIED TO IMPROVE MATCH TO ADJACENT PROPERTIES.
- 5. CURB REVEAL NORMALLY: 7" VERTICAL CURB AT SIDEWALK LOCATIONS, (TAPER ENDS 0" TO 7" IN 8')
  6" SLOPE CURB ON URBAN ISLAND, (TAPER ENDS 0" TO 6" IN 8')