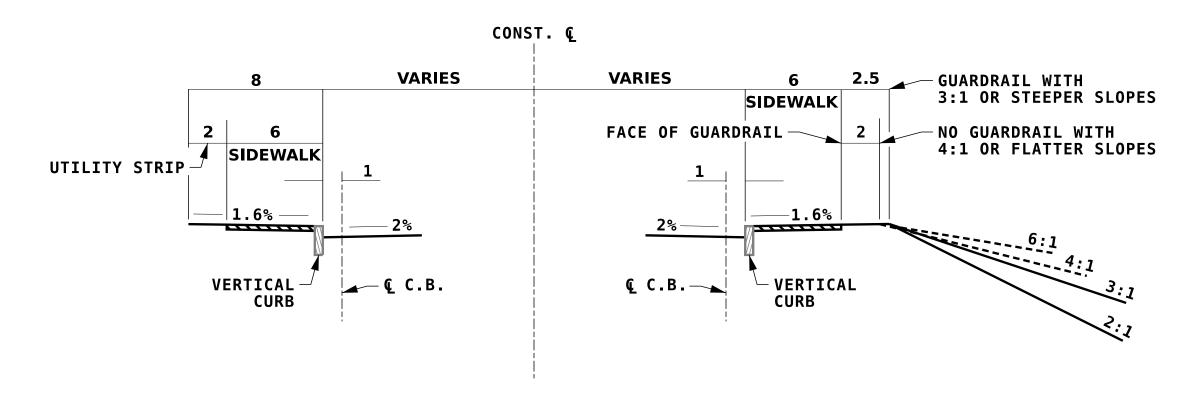

# TREATMENT OF SHOULDERS ON HIGH SIDE OF PAVEMENT IN SUPERELEVATED SECTIONS

### **CURBED ROADWAY**

SIDEWALK AND GRASS STRIP

#### NOTE:

- 1. ON MULTILANE TYPICALS, A 10' (MIN.) PANEL ADJACENT TO THE CURB SHOULD BE PROVIDED FOR SNOW STORAGE WHEN PRACTICABLE.
- 2. WHEN PRACTICABLE A 4'(MIN.) GRASS STRIP WILL BE PLACED BETWEEN CURB AND SIDEWALK.
- 3. DIMENSIONS SHOWN ARE DESIRABLE BUT MAY BE VARIED WHERE CONDITIONS WARRANT. SIDEWALKS ARE A 4' MIN. WIDTH.
- 4. 8% SLOPE ON GRASS STRIPS SHOWN, MAY BE VARIED TO IMPROVE MATCH TO ADJACENT PROPERTIES.
- 5. CURB REVEAL NORMALLY: 7" VERTICAL CURB AT SIDEWALK LOCATIONS, (TAPER ENDS 0" TO 7" IN 8')
  6" SLOPE CURB ON URBAN ISLAND, (TAPER ENDS 0" TO 6" IN 8')