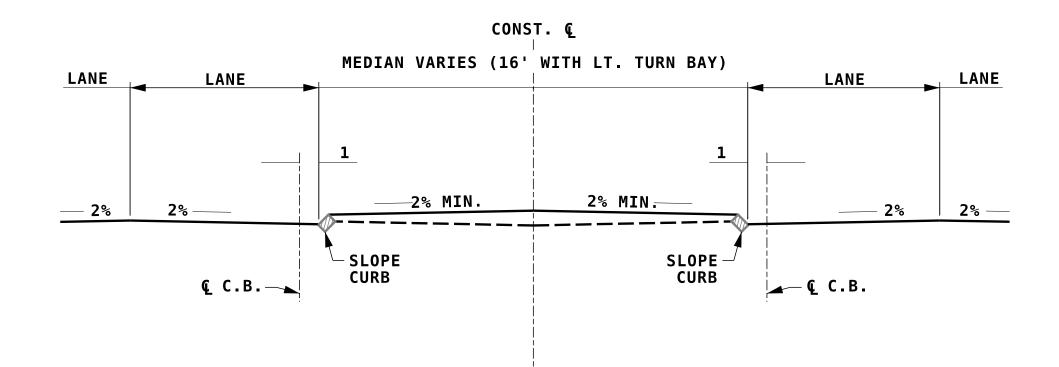

### NO FORMAL SIDEWALK





### 4' SHOULDER



### SIDEWALK





### 10' SHOULDER

# TREATMENT OF SHOULDERS ON HIGH SIDE OF PAVEMENT IN SUPERELEVATED SECTIONS

# NOTE: ALL DIMENSIONS ARE IN FEET UNLESS OTHERWISE NOTED.

STATE PROJECT NO. | SHEET NO. | TOTAL SHEETS

**17** 

19

|   | STATE OF NEW HAMPSHIRE SAMPLE |    |                          |  |  |  |
|---|-------------------------------|----|--------------------------|--|--|--|
| L |                               |    |                          |  |  |  |
|   | DEPARTMENT OF TRANSPORTATION  | 0  | BUREAU OF HIGHWAY DESIGN |  |  |  |
|   | URBAN STREE                   | TS | AND MAIOR                |  |  |  |

dm-sam-17

**REVISION DATE** 

DM SAM-17 08/29/2023

URBAN STREETS AND MAJOR URBAN STREETS (WITH MEDIANS)

12345

| LANE     | LANE   | HEDIAN        |