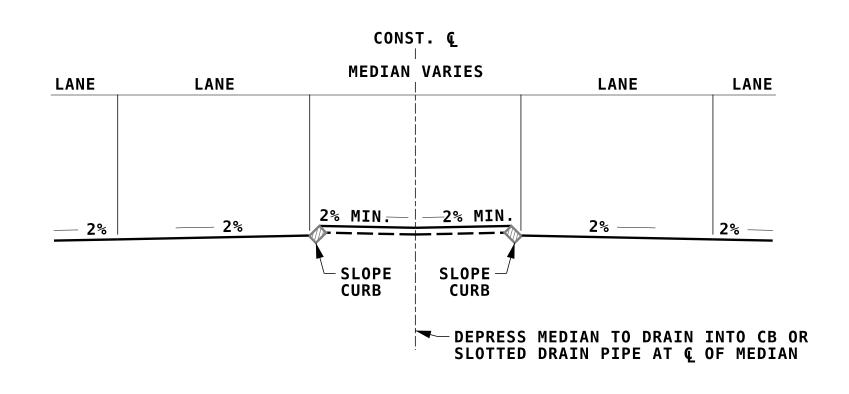

dm-sam-17

**REVISION DATE** 

DM SAM-17 08/29/2023

URBAN STREETS AND MAJOR URBAN STREETS (WITH MEDIANS)

12345

| LANE     | LANE   | HEDIAN        | VARIES     | LANE                     | LANE |
|----------|--------|---------------|------------|--------------------------|------|
|          |        | 1             | _1         |                          |      |
| <u> </u> | 2% ——  | 2% MIN.       | 2% MIN.    | 2%                       | 2% — |
|          | € C.B. | SLOPE<br>CURB | SLOPE CURB | <b>₄</b> ← <b>Ç</b> C.B. |      |

CONST. Q

MEDIAN VARIES

## MEDIAN TREATMENTS