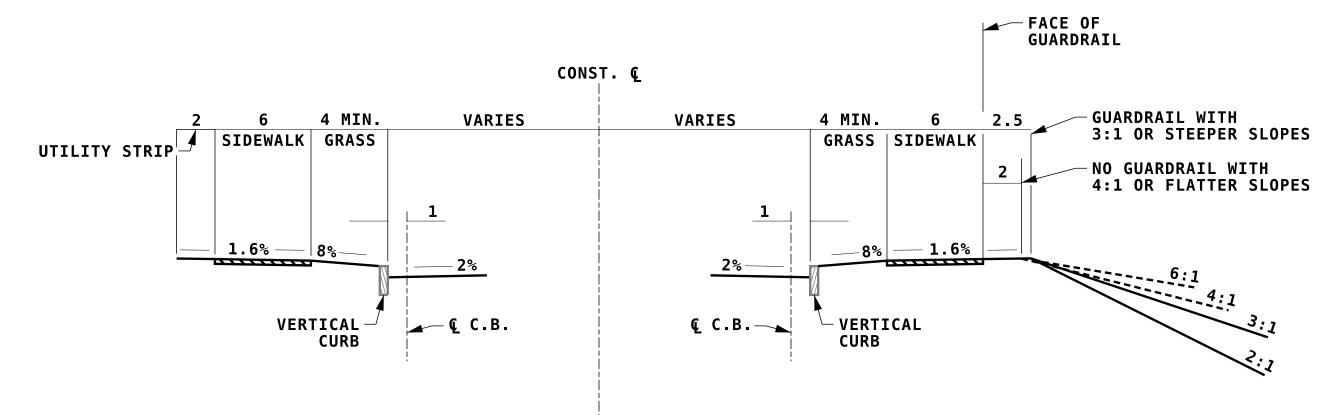

### **CURBED ROADWAY**

SIDEWALK AND GRASS STRIP

#### NOTE:

- 1. ON MULTILANE TYPICALS, A 10' (MIN.) PANEL ADJACENT TO THE CURB SHOULD BE PROVIDED FOR SNOW STORAGE WHEN PRACTICABLE.
- 2. WHEN PRACTICABLE A 4'(MIN.) GRASS STRIP WILL BE PLACED BETWEEN CURB AND SIDEWALK.
- 3. DIMENSIONS SHOWN ARE DESIRABLE BUT MAY BE VARIED WHERE CONDITIONS WARRANT. SIDEWALKS ARE A 4' MIN. WIDTH.
- 4. 8% SLOPE ON GRASS STRIPS SHOWN, MAY BE VARIED TO IMPROVE MATCH TO ADJACENT PROPERTIES.
- 5. CURB REVEAL NORMALLY: 7" VERTICAL CURB AT SIDEWALK LOCATIONS, (TAPER ENDS 0" TO 7" IN 8')
  6" SLOPE CURB ON URBAN ISLAND, (TAPER ENDS 0" TO 6" IN 8')