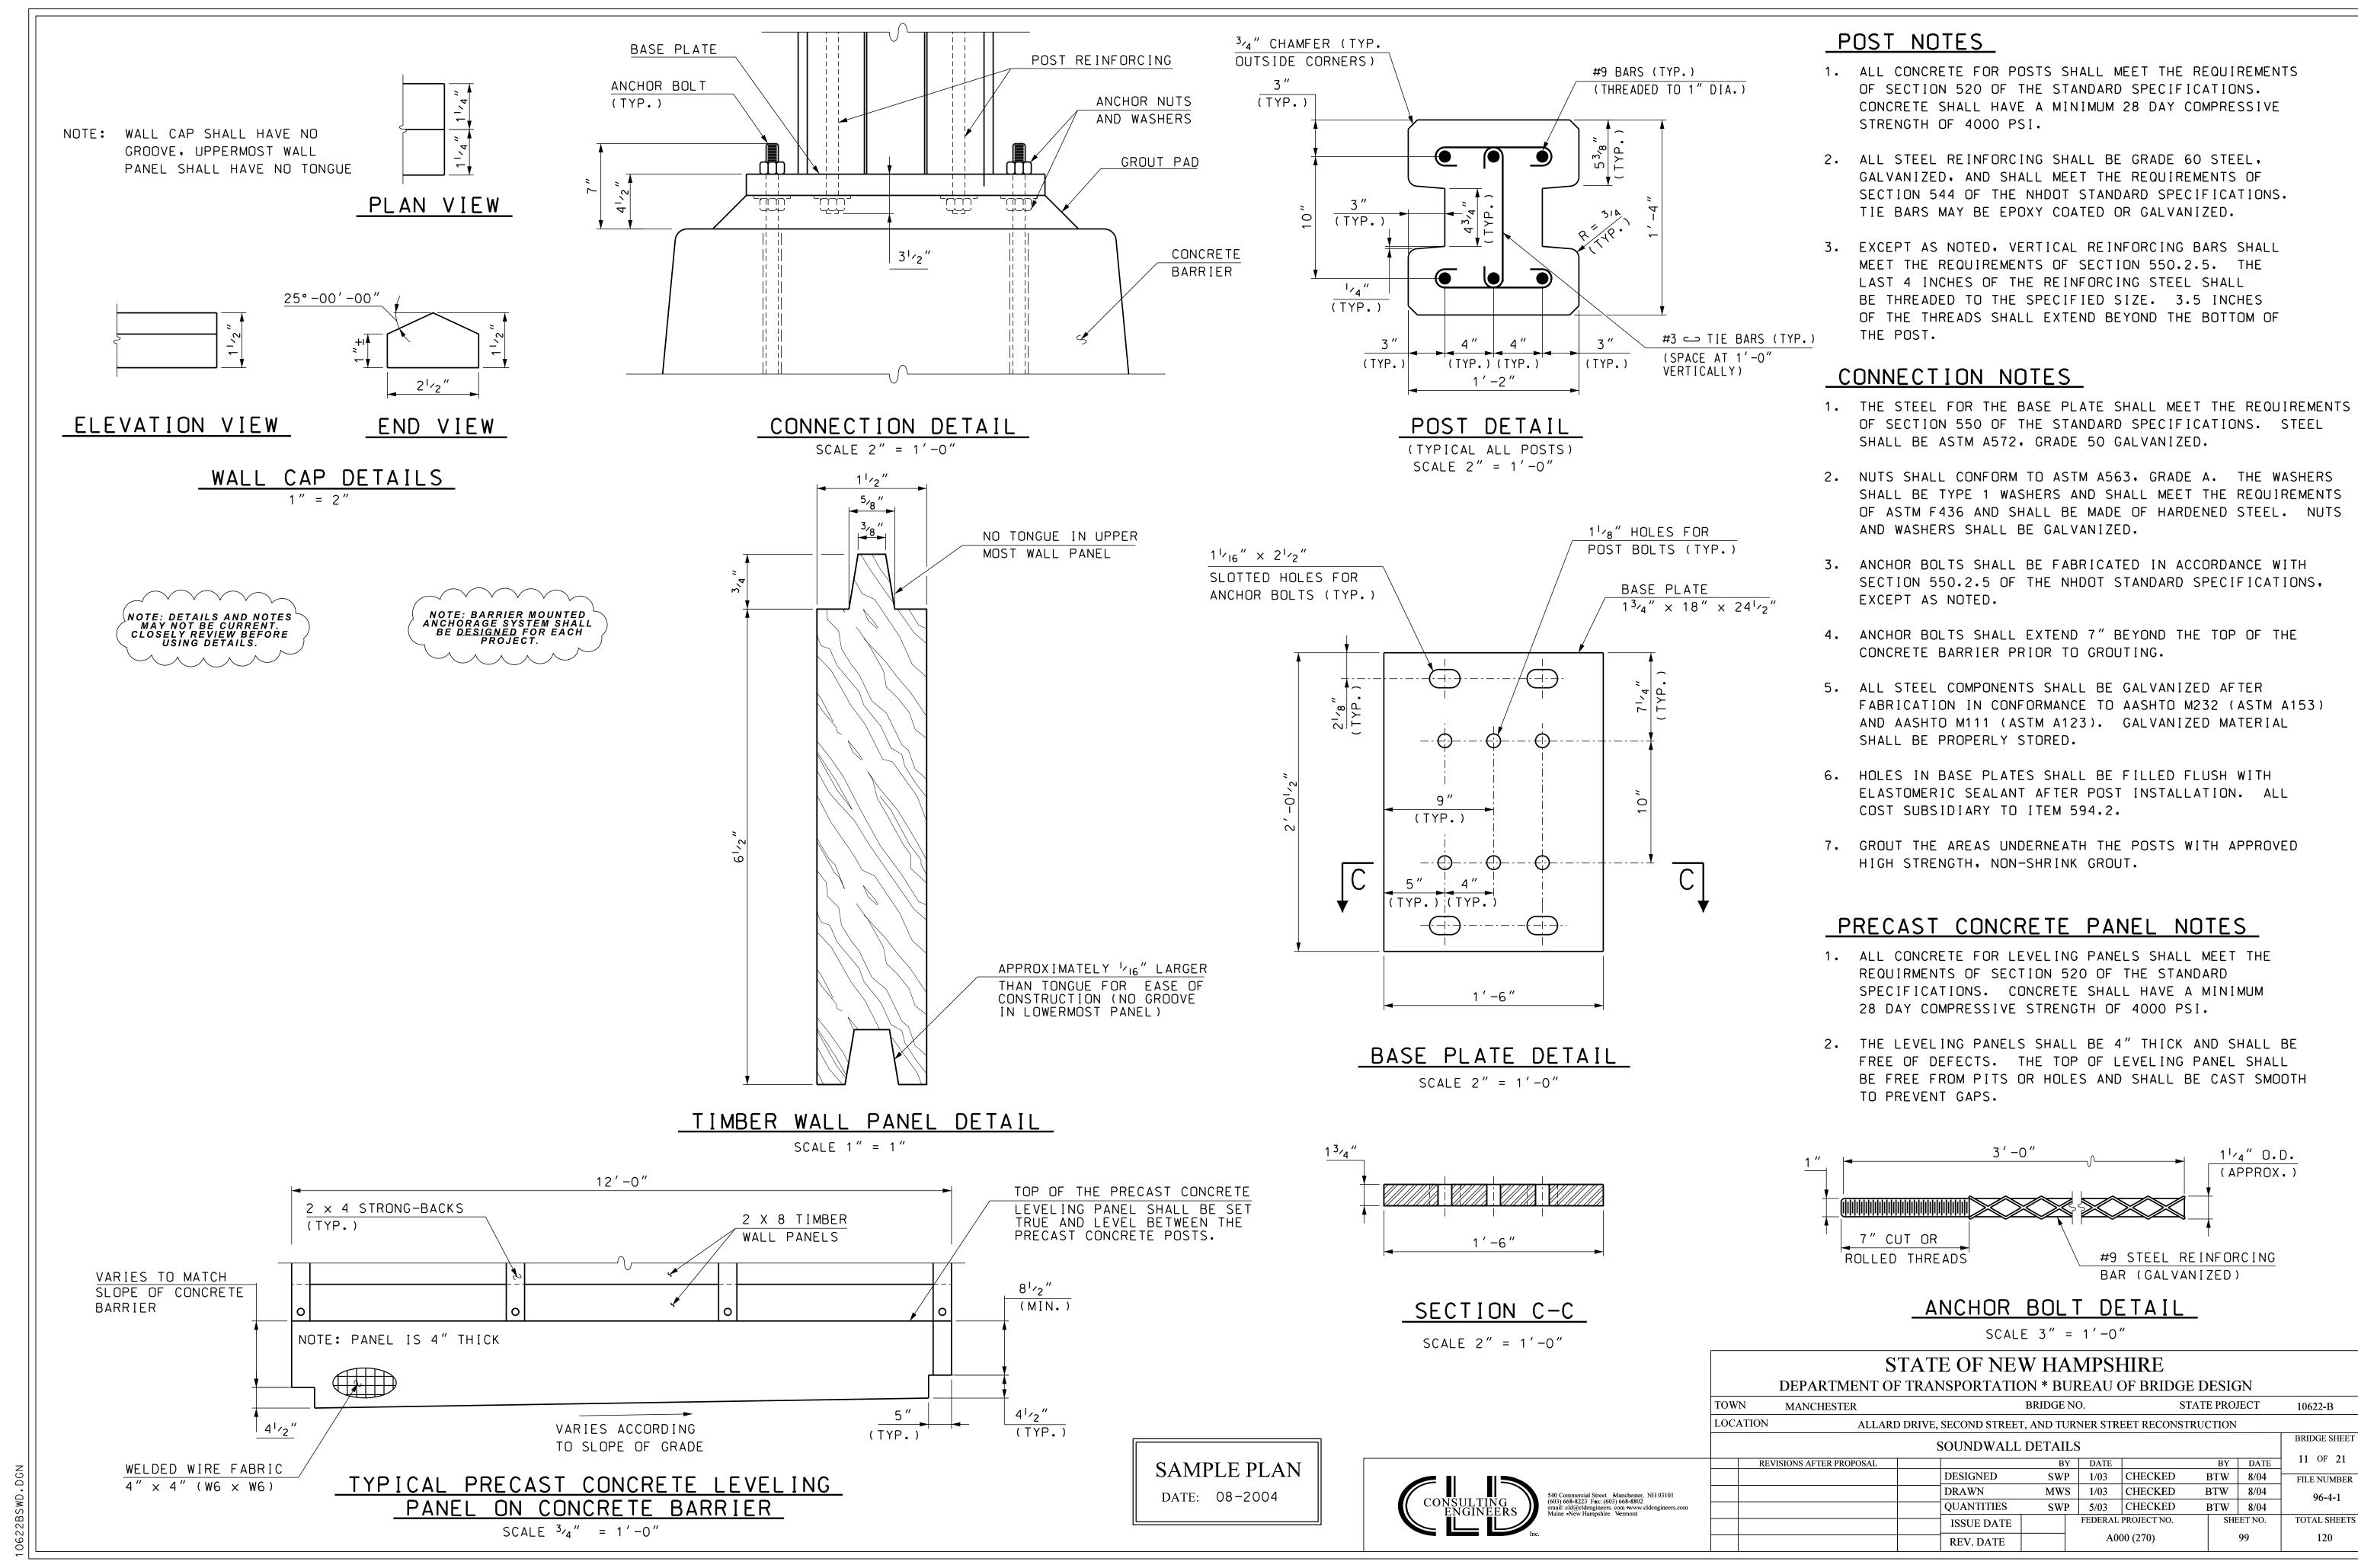

JOINT LAYOUT. SEE GENERAL NOTES.

<u>ELEVATION - SOUNDWALL</u>

SCALE  $\frac{3}{8}$ " = 1'-0"

 $*6'-4'_2"\pm$ 

(TYP.)

SAMPLE PLAN DATE: 08-2004

3'-6" Ø CAST-IN-PLACE

FOOTING (ITEM 509.2)

SECTION A-A

SCALE 3/8" = 1'-0"

(ITEM 206.1)

PAY LIMITS OF

(F)(ITEM 203.6)

TOWN

EMBANKMENT-IN-PLACE

## STATE OF NEW HAMPSHIRE DEPARTMENT OF TRANSPORTATION \* BUREAU OF BRIDGE DESIGN BRIDGE NO. STATE PROJECT 10622-B MANCHESTER ALLARD DRIVE, SECOND STREET, AND TURNER STREET RECONSTRUCTION

LOCATION BRIDGE SHEET SOUNDWALL PLAN AND ELEVATION 8 OF 21 REVISIONS AFTER PROPOSAL BY DATE BY DATE DESIGNED SRP 1/03 CHECKED BTW 8/04 FILE NUMBER DRAWN MWS | 1/03 | CHECKED BTW 8/04 SRP | 5/03 | CHECKED QUANTITIES BTW 8/04 TOTAL SHEETS FEDERAL PROJECT NO. **ISSUE DATE** SHEET NO. A000 (270) 120 REV. DATE







## <u>LEGEND</u>

NF = NEAR FACE

FF = FAR FACE

EF = EACH FACE

E = EXPANSION JOINT

C = CONTRACTION JOINT

SAMPLE PLAN DATE: 08-2004

| STATE OF NEW HAMPSHIRE DEPARTMENT OF TRANSPORTATION * BUREAU OF BRIDGE DESIGN |            |     |            |             |               |         |                    |
|-------------------------------------------------------------------------------|------------|-----|------------|-------------|---------------|---------|--------------------|
| TOWN MANCHESTER                                                               | BRIDGE NO. |     |            | STA         | STATE PROJECT |         | 10622-B            |
| LOCATION ALLARD DRIVE, SECOND STREET, AND TURNER STREET RECONSTRUCTION        |            |     |            |             |