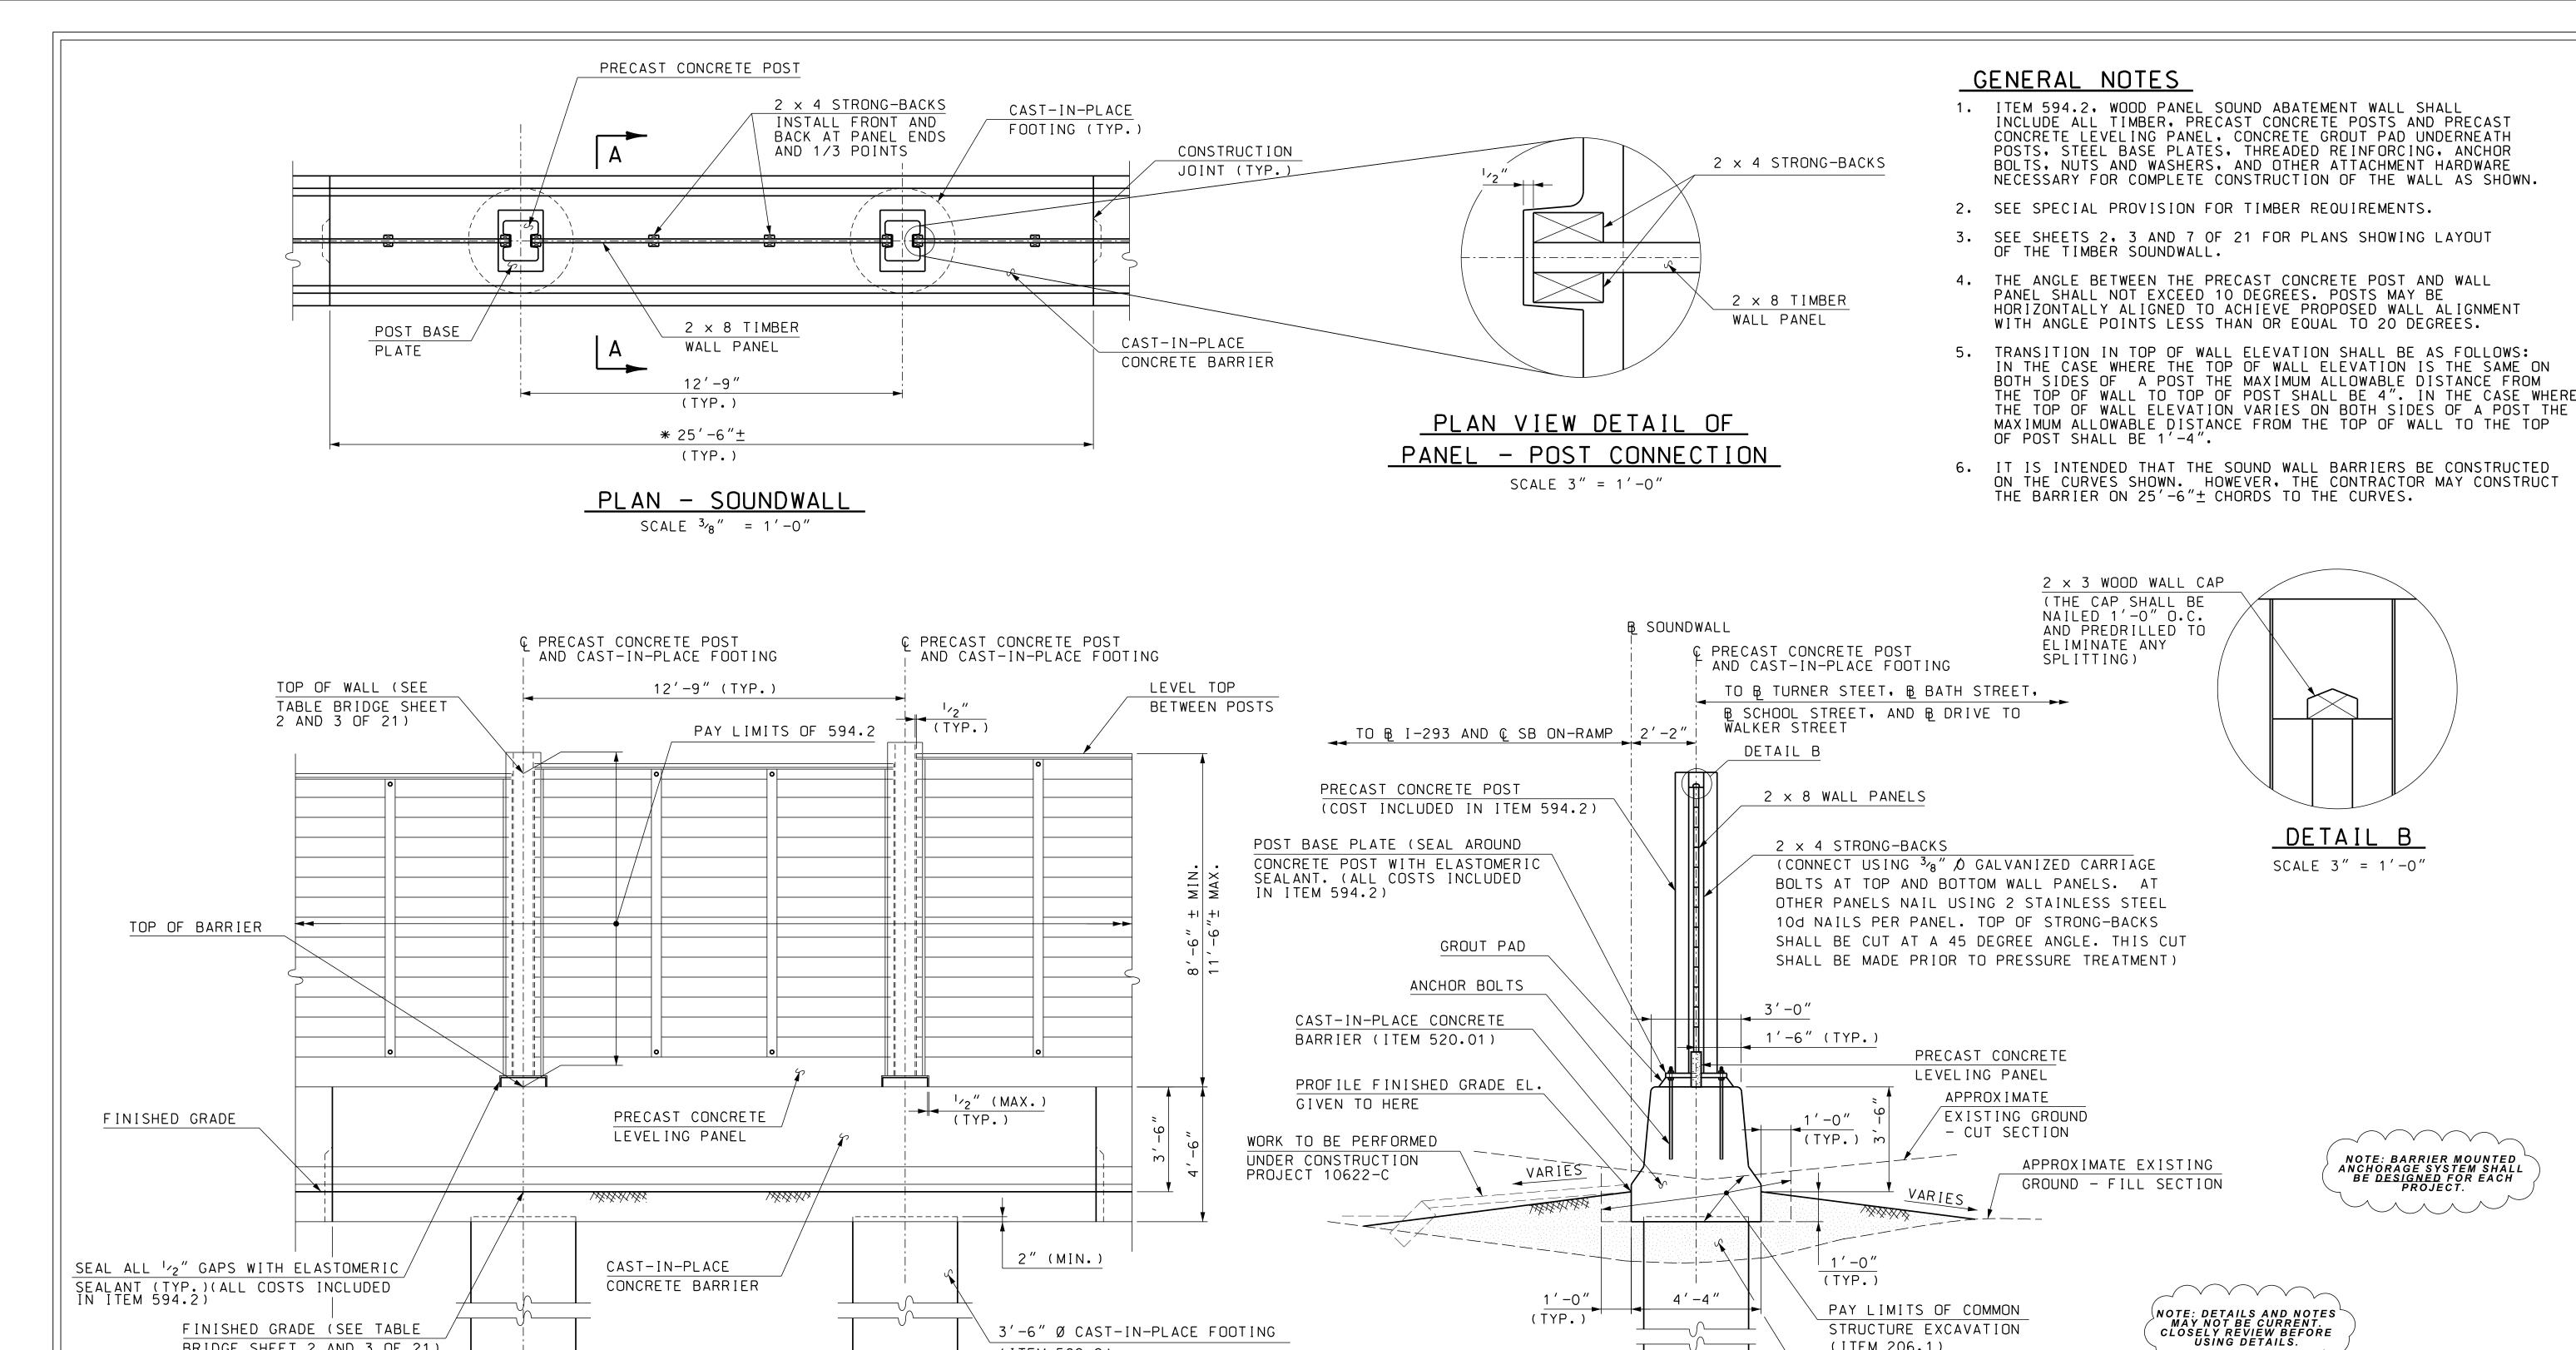

## <u>NOTE</u>

CONSTRUCTION JOINT (TYP.)

BRIDGE SHEET 2 AND 3 OF 21)

\* DUE TO THE CURVATURE OF THE SOUNDWALL BARRIER THESE DISTANCES MAY VARY SLIGHTLY. SEE THE SOUNDWALL BARRIER REINFORCMENT PLAN, BRIDGE SHEET 10 OF 21 FOR CONSTRUCTION JOINT AND EXPANSION JOINT LAYOUT. SEE GENERAL NOTES.