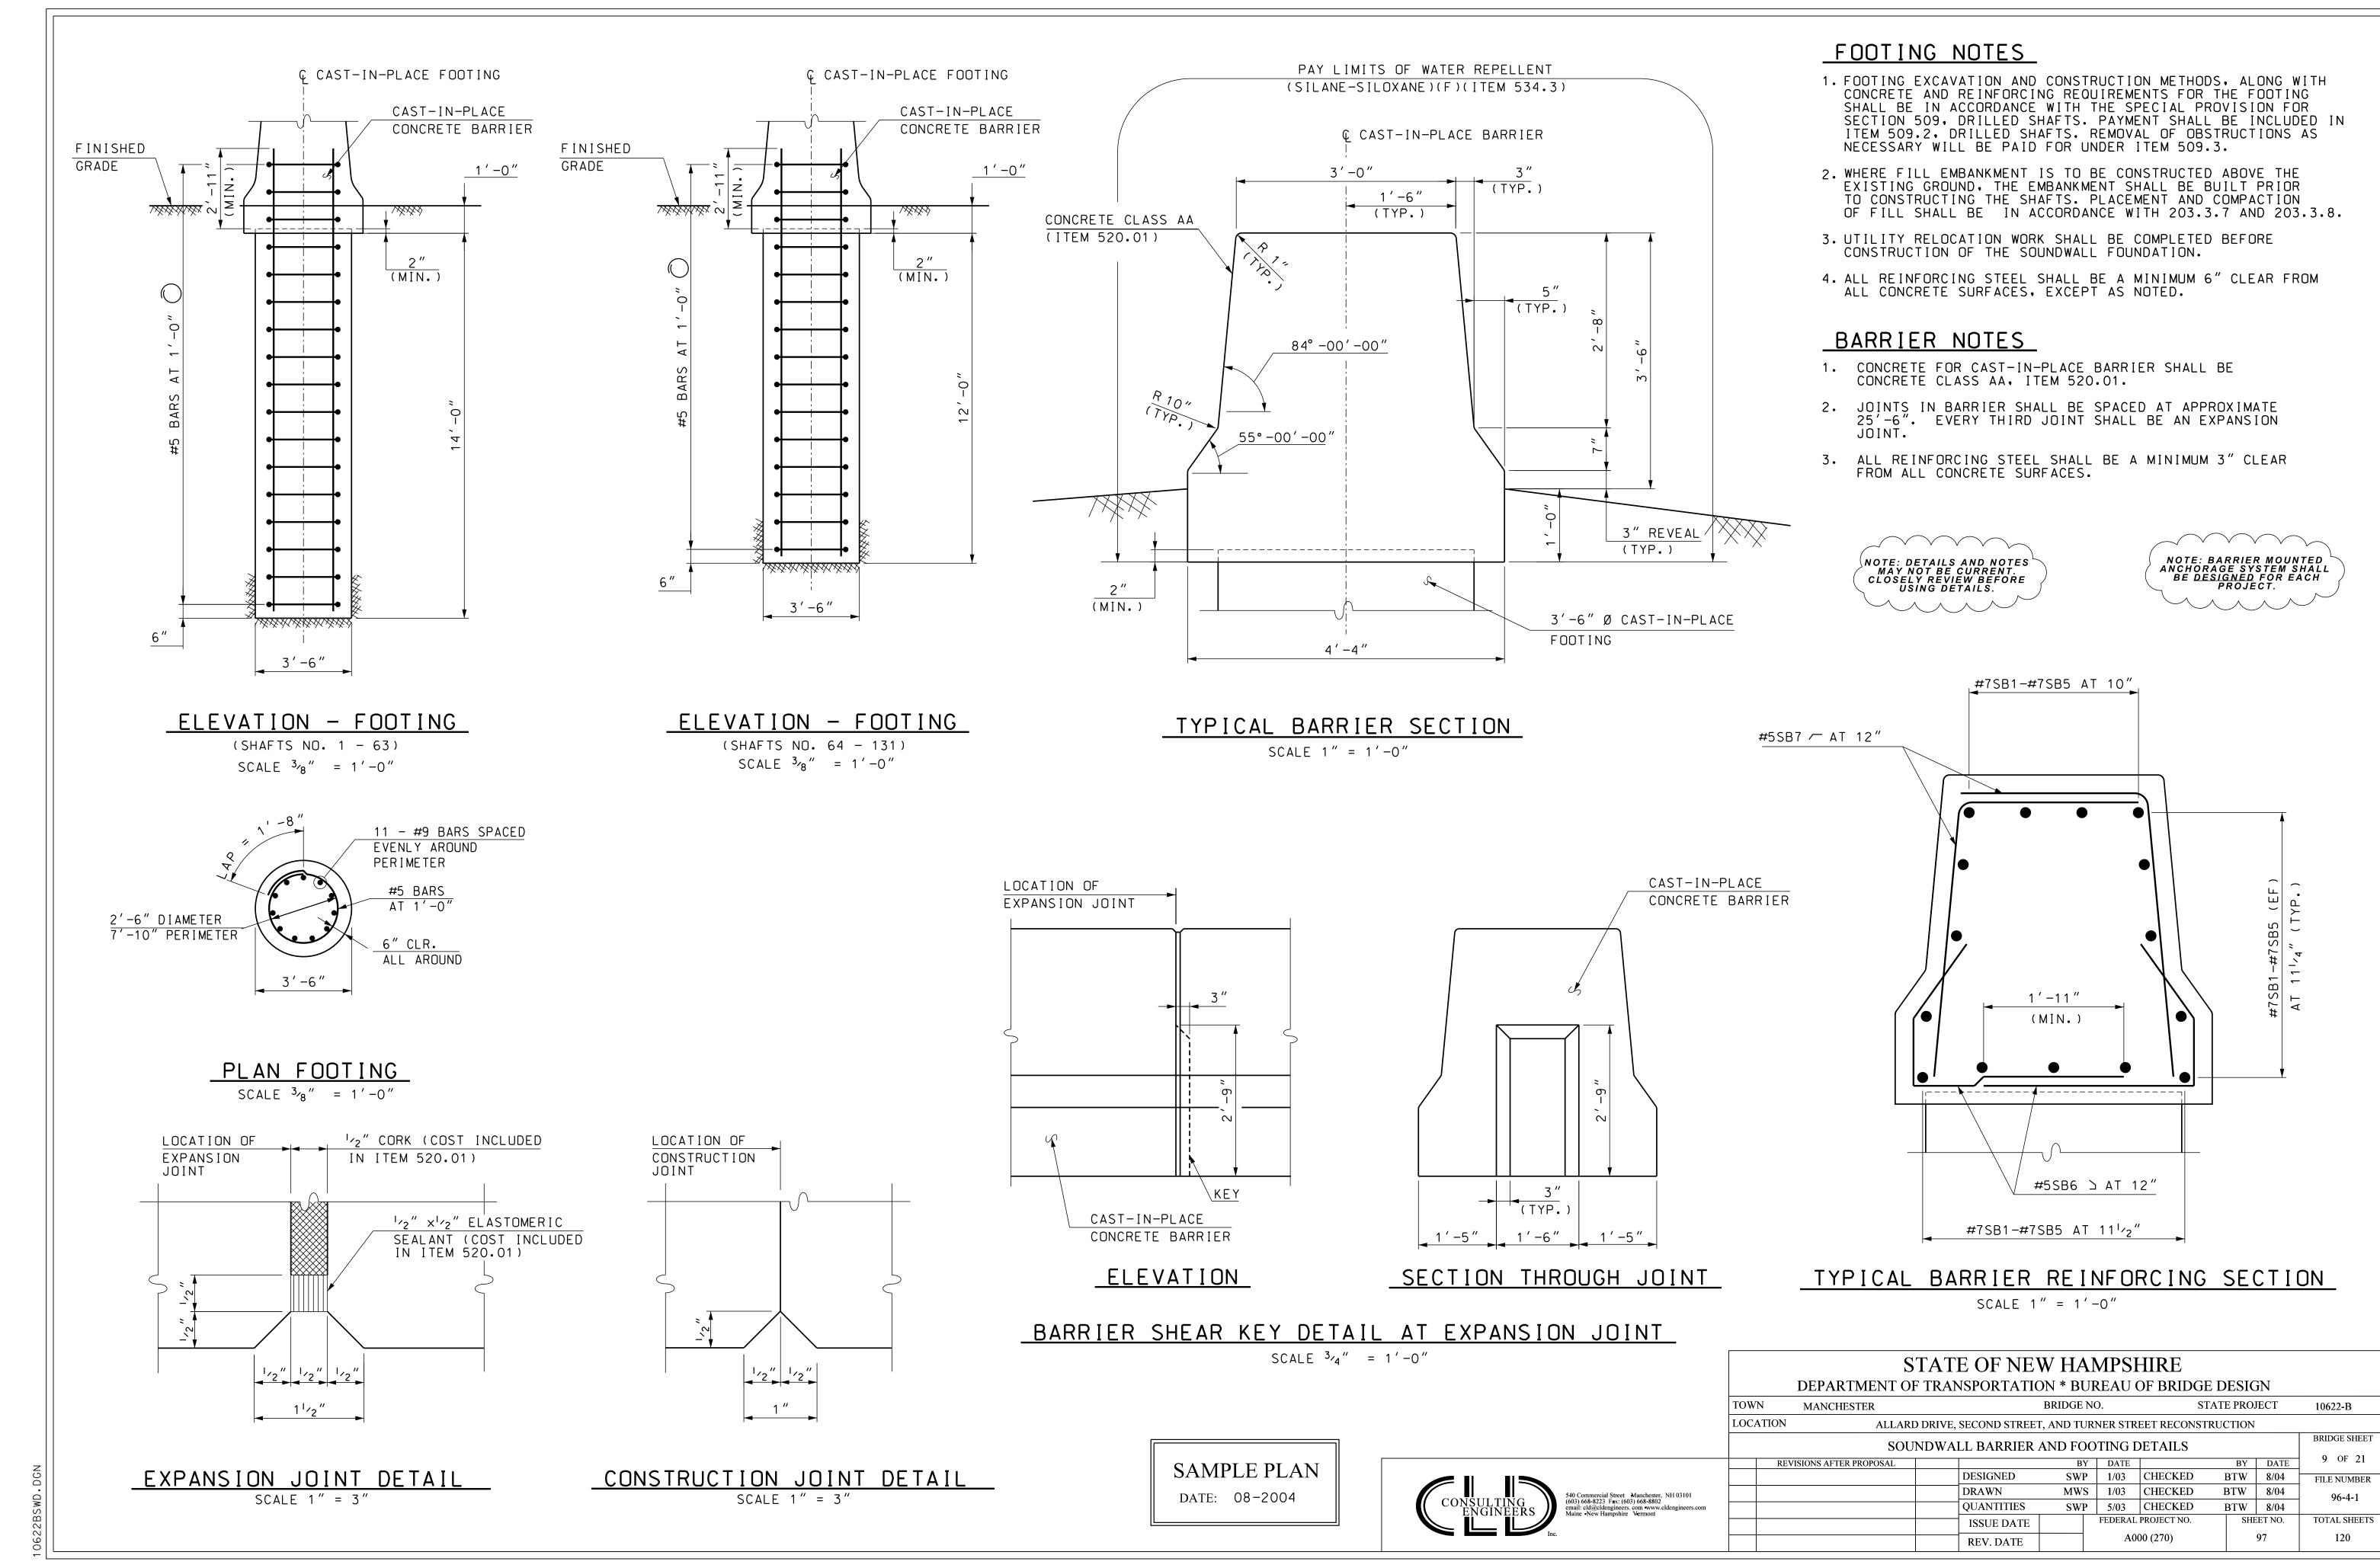

(ITEM 509.2)

## <u>NOTE</u>

CONSTRUCTION JOINT (TYP.)

BRIDGE SHEET 2 AND 3 OF 21)

\* DUE TO THE CURVATURE OF THE SOUNDWALL BARRIER THESE DISTANCES MAY VARY SLIGHTLY. SEE THE SOUNDWALL BARRIER REINFORCMENT PLAN, BRIDGE SHEET 10 OF 21 FOR CONSTRUCTION JOINT AND EXPANSION JOINT LAYOUT. SEE GENERAL NOTES.

<u>ELEVATION - SOUNDWALL</u>

SCALE  $\frac{3}{8}$ " = 1'-0"

 $*6'-4'_2"\pm$ 

(TYP.)

SAMPLE PLAN DATE: 08-2004

3'-6" Ø CAST-IN-PLACE

FOOTING (ITEM 509.2)

SECTION A-A

SCALE 3/8" = 1'-0"

(ITEM 206.1)

PAY LIMITS OF

(F)(ITEM 203.6)

TOWN

EMBANKMENT-IN-PLACE

## STATE OF NEW HAMPSHIRE DEPARTMENT OF TRANSPORTATION \* BUREAU OF BRIDGE DESIGN BRIDGE NO. STATE PROJECT 10622-B MANCHESTER ALLARD DRIVE, SECOND STREET, AND TURNER STREET RECONSTRUCTION

LOCATION BRIDGE SHEET SOUNDWALL PLAN AND ELEVATION 8 OF 21 REVISIONS AFTER PROPOSAL BY DATE BY DATE DESIGNED SRP 1/03 CHECKED BTW 8/04 FILE NUMBER DRAWN MWS | 1/03 | CHECKED BTW 8/04 SRP | 5/03 | CHECKED QUANTITIES BTW 8/04 TOTAL SHEETS FEDERAL PROJECT NO. **ISSUE DATE** SHEET NO. A000 (270) 120 REV. DATE