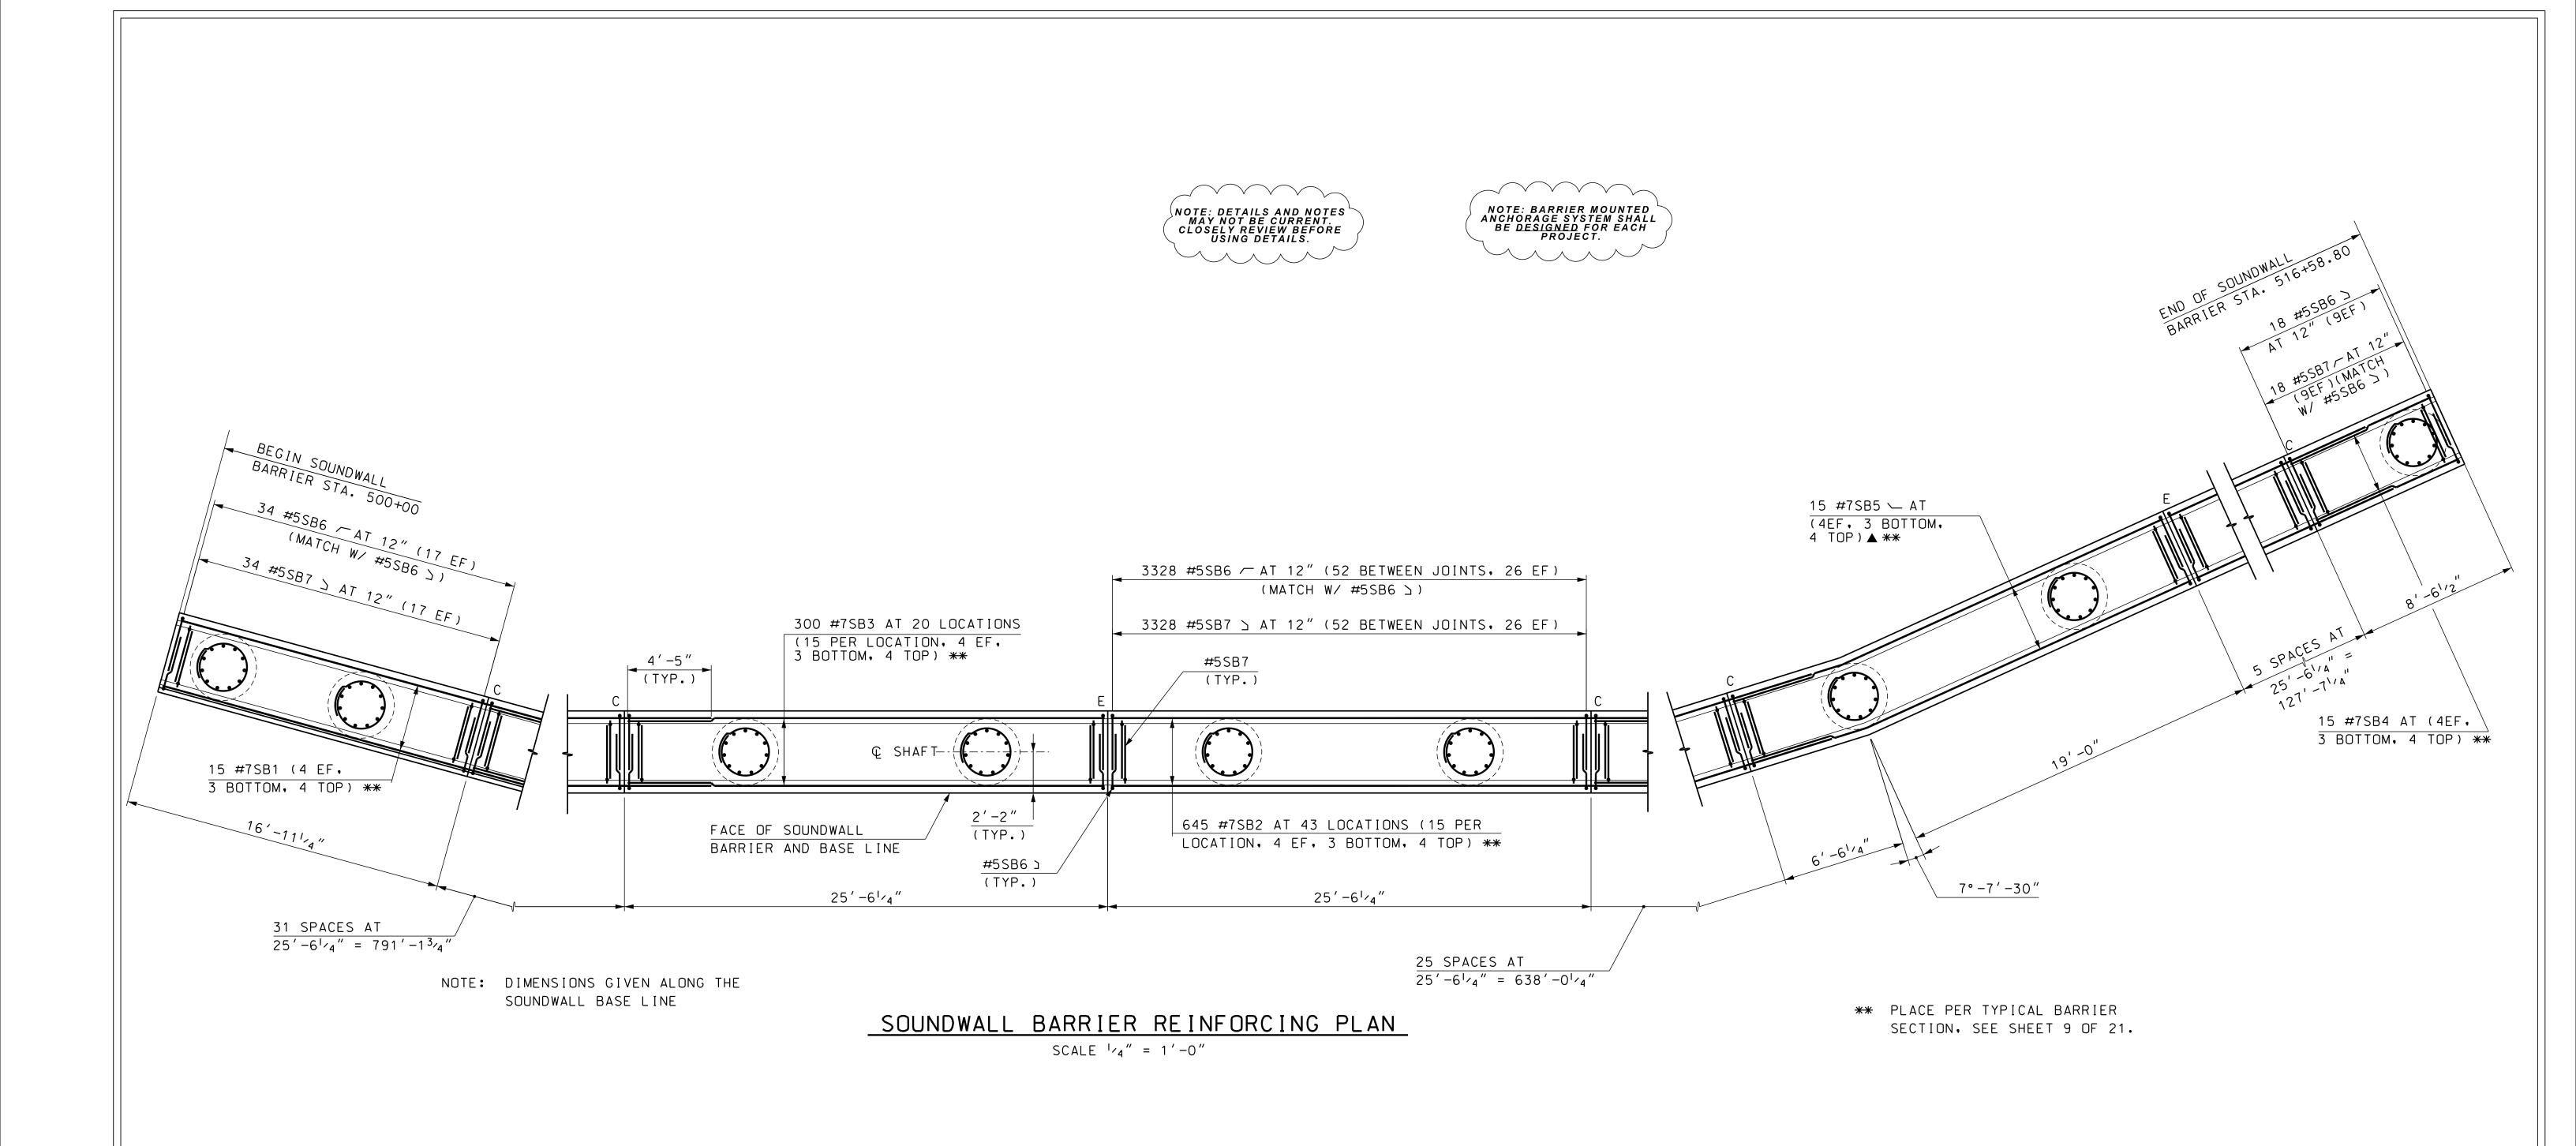

## <u>LEGEND</u>

NF = NEAR FACE

FF = FAR FACE

EF = EACH FACE

E = EXPANSION JOINT

C = CONTRACTION JOINT

SAMPLE PLAN DATE: 08-2004

| STATE OF NEW HAMPSHIRE DEPARTMENT OF TRANSPORTATION * BUREAU OF BRIDGE DESIGN |            |     |            |             |               |         |                    |
|-------------------------------------------------------------------------------|------------|-----|------------|-------------|---------------|---------|--------------------|
| TOWN MANCHESTER                                                               | BRIDGE NO. |     |            | STA         | STATE PROJECT |         | 10622-B            |
| LOCATION ALLARD DRIVE, SECOND STREET, AND TURNER STREET RECONSTRUCTION        |            |     |            |             |               |         |                    |
| SOUNDWALL BARRIER REINFORCEMENT PLAN                                          |            |     |            |             |               |         | BRIDGE SHEET       |
| REVISIONS AFTER PROPOSAL                                                      |            | BY  | DATE       |             | BY            | DATE    | 10 OF 21           |
|                                                                               | DESIGNED   | SWP | 1/03       | CHECKED     | BTW           | 8/04    | FILE NUMBER        |
|                                                                               | DRAWN      | MWS | 1/03       | CHECKED     | BTW           | 8/04    | 96-4-1             |
|                                                                               | QUANTITIES | SWP | 5/03       | CHECKED     | BTW           | 8/04    | <del>90-4-</del> 1 |
|                                                                               | ISSUE DATE |     | FEDERAL    | PROJECT NO. | SHI           | EET NO. | TOTAL SHEETS       |
|                                                                               | REV. DATE  |     | A000 (270) |             |               | 98      | 120                |