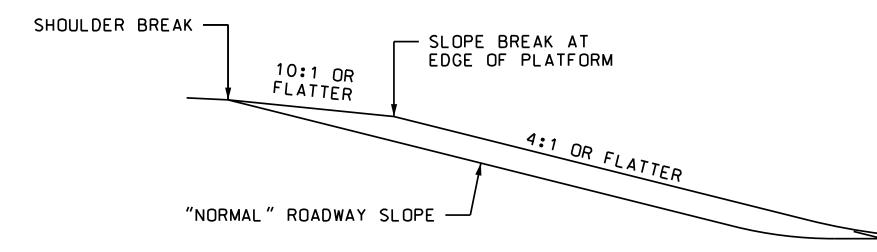

SECTION A-A PLATFORM SLOPE GRADING





## SECTION B-B PLATFORM APPROACH GRADING

25' TL-2 EAGRT UNIT

| 12020012010 | X: | LONGITUDINAL<br>ADVANCE OF PL          | <br>ROADWAY SLOPE IN          |
|-------------|----|----------------------------------------|-------------------------------|
|             |    | L ONG I TUD I NAL<br>L ONG I TUD I NAL | PLATFORM APPROACH<br>PLATFORM |

STATE OF NEW HAMPSHIRE SPECIAL DETAILS DEPARTMENT OF TRANSPORTATION • BUREAU OF HIGHWAY DESIGN ALTERNATE PLATFORM FOR OFFSET ENERGY ABSORBING GUARDRAIL TERMINAL (EAGRT) STATE PROJECT NO. SHEET NO. TOTAL SHEETS REVISION DATE DGN apo\_+12\_25 06/18/15 10 12