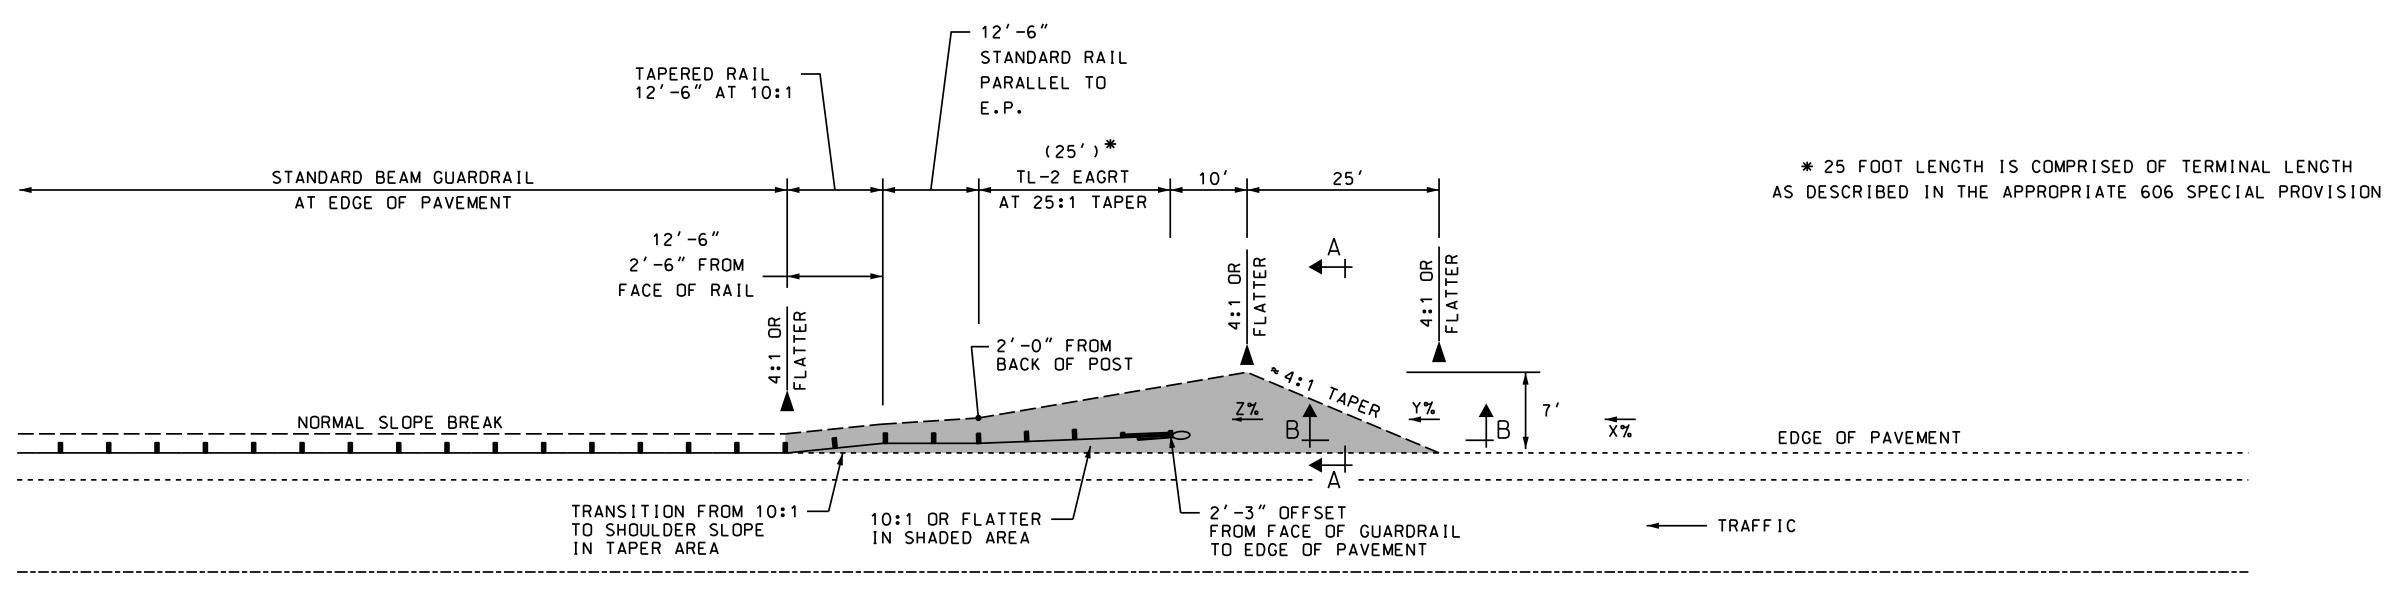

SECTION A-A PLATFORM SLOPE GRADING

## SECTION B-B PLATFORM APPROACH GRADING

25' TL-2 EAGRT UNIT

| 12020012010 | X: | LONGITUDINAL<br>ADVANCE OF PL          | <br>ROADWAY SLOPE IN          |
|-------------|----|----------------------------------------|-------------------------------|
|             |    | L ONG I TUD I NAL<br>L ONG I TUD I NAL | PLATFORM APPROACH<br>PLATFORM |

STATE OF NEW HAMPSHIRE SPECIAL DETAILS DEPARTMENT OF TRANSPORTATION • BUREAU OF HIGHWAY DESIGN ALTERNATE PLATFORM FOR OFFSET ENERGY ABSORBING GUARDRAIL TERMINAL (EAGRT) STATE PROJECT NO. SHEET NO. TOTAL SHEETS REVISION DATE DGN apo\_+12\_25 06/18/15 10 12