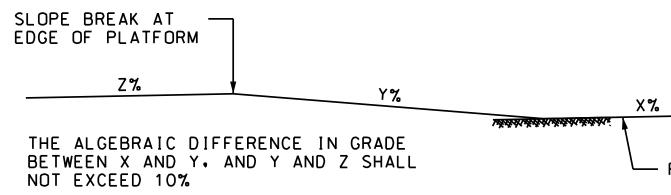

## SECTION B-B PLATFORM APPROACH GRADING

25' TL-2 EAGRT UNIT

| 12020012010 | X: | LONGITUDINAL<br>ADVANCE OF PL          | <br>ROADWAY SLOPE IN          |
|-------------|----|----------------------------------------|-------------------------------|
|             |    | L ONG I TUD I NAL<br>L ONG I TUD I NAL | PLATFORM APPROACH<br>PLATFORM |