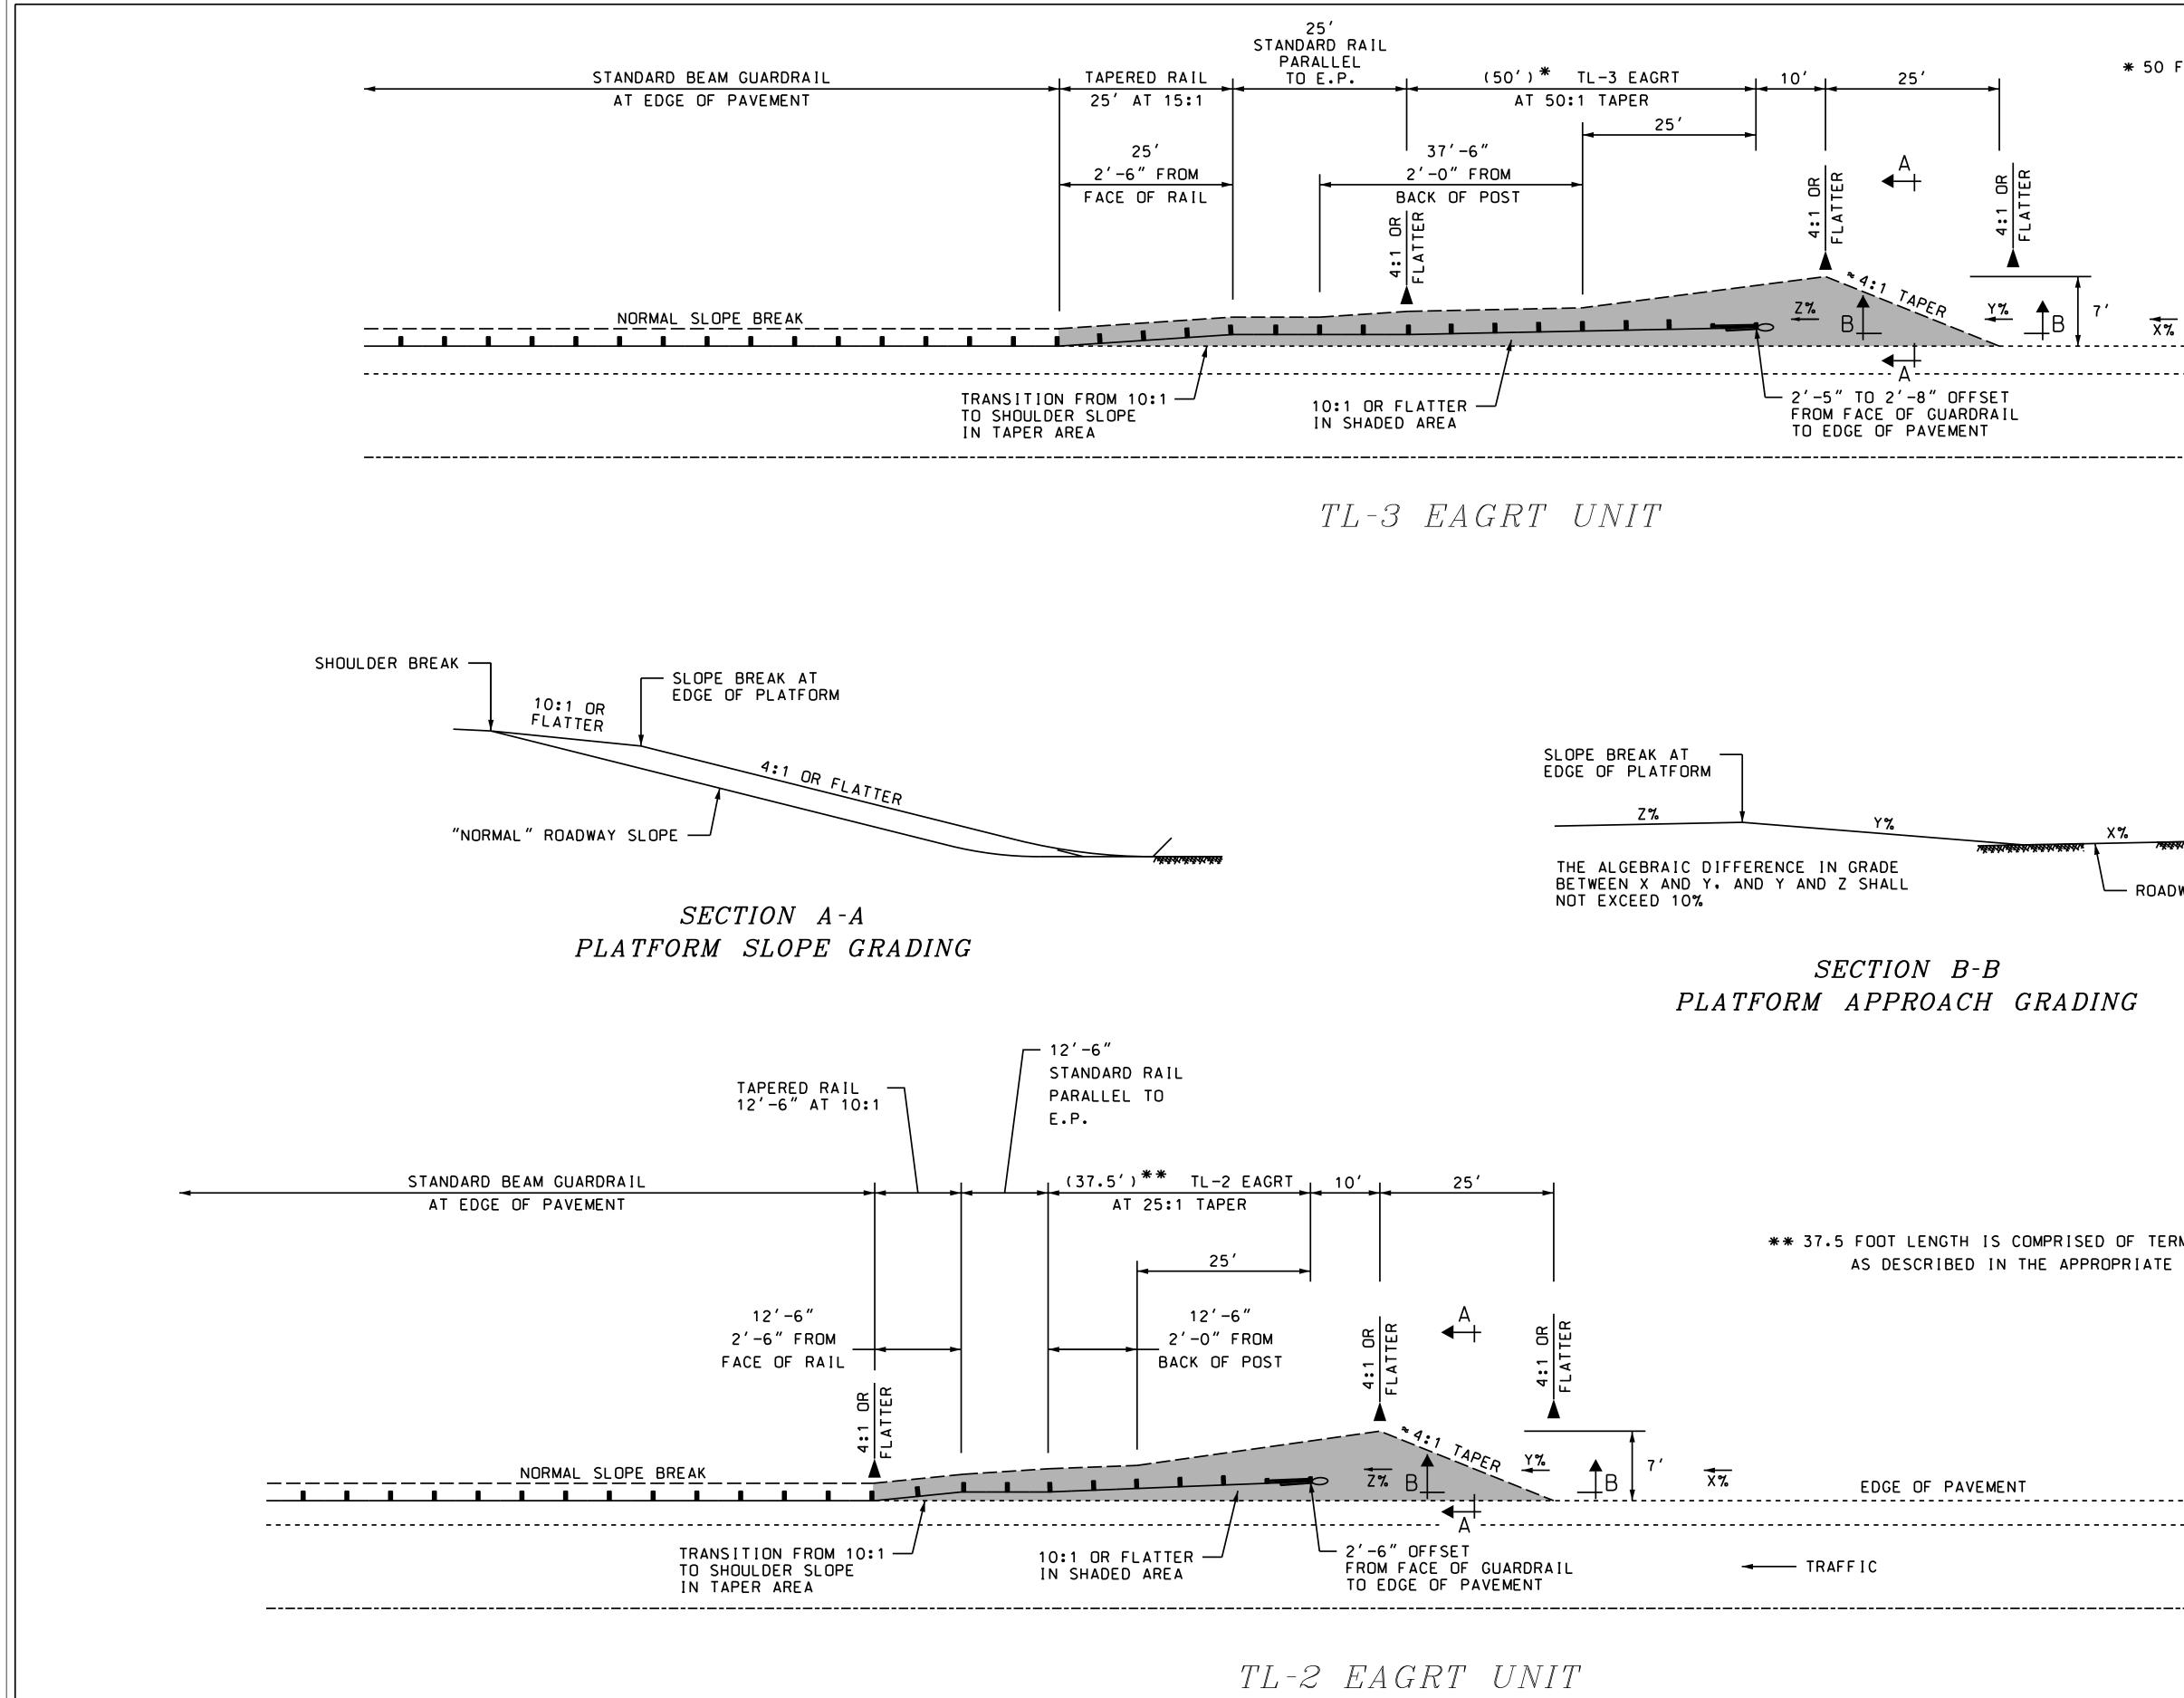

|                                                                 | LENGTH IS<br>DESCRIBED I |            |                          |                   |              |                 | RAIL               |
|-----------------------------------------------------------------|--------------------------|------------|--------------------------|-------------------|--------------|-----------------|--------------------|
|                                                                 |                          |            |                          |                   |              |                 |                    |
| X%                                                              | ED                       | GE_OF_PAVE | MENT                     |                   |              |                 |                    |
|                                                                 | TRAFFIC                  |            |                          |                   |              |                 |                    |
|                                                                 |                          |            |                          |                   |              |                 |                    |
|                                                                 |                          |            |                          |                   |              |                 |                    |
|                                                                 |                          |            |                          |                   |              |                 |                    |
|                                                                 |                          |            |                          |                   |              |                 |                    |
|                                                                 |                          |            |                          |                   |              |                 |                    |
| ROADWAY                                                         | SLOPE                    | Y: LONGIT  | E OF PLAT<br>UDINAL GR   | FORM<br>ADE OF    | PLATFOR      | RM APPROA       |                    |
|                                                                 |                          |            |                          |                   |              |                 |                    |
| *                                                               |                          |            |                          |                   |              |                 |                    |
|                                                                 |                          |            |                          |                   |              |                 |                    |
|                                                                 |                          |            |                          |                   |              |                 |                    |
| TERMINAL LENGTH PLUS W-BEAM RAIL<br>IATE 606 SPECIAL PROVISION. |                          |            |                          |                   |              |                 |                    |
|                                                                 |                          |            |                          |                   |              |                 |                    |
|                                                                 |                          |            |                          |                   |              |                 |                    |
|                                                                 |                          |            |                          |                   |              |                 |                    |
|                                                                 |                          |            |                          |                   |              |                 |                    |
|                                                                 |                          |            | MENT OF TRAI             | SPECI<br>NSPORTAT | AL DETAIL    | REAU OF HIC     | SHWAY DESIGN       |
|                                                                 |                          | O I<br>G U | LTERNA<br>FFSET<br>ARDRA | ENEI<br>IL TI     | RGY<br>ERMIN | ABSOR<br>NAL (E | EBING<br>EAGRT)    |
|                                                                 | REVISION DATE            |            | DGN<br>+12_3             | STATE PRO         | JECT NO.     | SHEET NO.<br>9  | TOTAL SHEETS<br>12 |