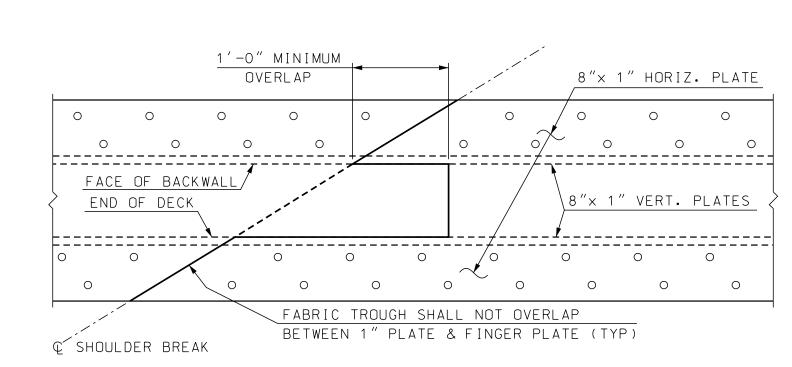

| GMC/SMG | 3/20                | CHECKED | ABH | 7/20   | 126 4 1      |  |
|                          | QUANTITIES                                  | JEH     | 8/20                | CHECKED | PML | 8/20   | 136-4-1      |  |
|                          | ISSUE DATE                                  | ,       | FEDERAL PROJECT NO. |         |     | ET NO. | TOTAL SHEETS |  |
|                          | REV. DATE                                   |         |                     |         |     | 17     | 38           |  |



# © FABRIC DRAIN TROUGH PROFILE @ 45° SCALE: 1/4" = 1'-0"



## HOPPER DETAILS SCALE: 11/2" = 1'-0"





(COVER REMOVED)

SCALE:  $1^{1}/_{2}^{"} = 1^{'} - 0^{"}$ 



SCALE:  $1^{1}/_{2}^{"} = 1^{'}-0^{"}$ 



SECTION THRU Q OF HOPPER

SCALE: 3/4" = 1'-0"



FABRIC TROUGH SPLICE

SCALE: 1" = 1'-0"



| SAMPLE PLAN  |
|--------------|
| DATE: 9-2020 |

.DGN LOCATOR

SUBDIRECTORY

BRC\BETHLEHEM 42501 ABUT-AFingerJt

SHEET SCALE

AS NOTED

|            |                                                           | DEPARTMENT O             | DEPARTMENT OF TRANSPORTATION * BUREAU OF BRIDGE DESIGN |            |           |        |         |           |      |              |
|------------|-----------------------------------------------------------|--------------------------|--------------------------------------------------------|------------|-----------|--------|---------|-----------|------|--------------|
| 71         | TOT                                                       | WN BETHLEHEM             |