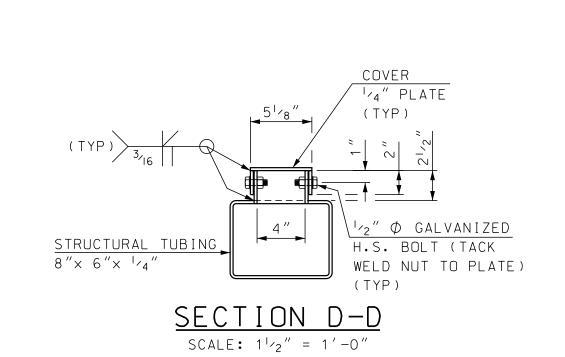

BH | 7/20   | FILE NUMBER  |  |
|                          | DRAWN                                       | GMC/SMG | 3/20                | CHECKED | ABH | 7/20   | 126 4 1      |  |
|                          | QUANTITIES                                  | JEH     | 8/20                | CHECKED | PML | 8/20   | 136-4-1      |  |
|                          | ISSUE DATE                                  | ,       | FEDERAL PROJECT NO. |         |     | ET NO. | TOTAL SHEETS |  |
|                          | REV. DATE                                   |         |                     |         |     | 17     | 38           |  |



# © FABRIC DRAIN TROUGH PROFILE @ 45° SCALE: 1/4" = 1'-0"



## HOPPER DETAILS SCALE: 11/2" = 1'-0"





(COVER REMOVED)

SCALE:  $1^{1}/_{2}^{"} = 1^{'} - 0^{"}$ 



SCALE:  $1^{1}/_{2}^{"} = 1^{'}-0^{"}$ 



SECTION THRU Q OF HOPPER

SCALE: 3/4" = 1'-0"



FABRIC TROUGH SPLICE

SCALE: 1" = 1'-0"



| SAMPLE PLAN  |
|--------------|
| DATE: 9-2020 |

.DGN LOCATOR

SUBDIRECTORY

BRC\BETHLEHEM 42501 ABUT-AFingerJt

SHEET SCALE

AS NOTED

|            |                                                           | DEPARTMENT O             | DEPARTMENT OF TRANSPORTATION * BUREAU OF BRIDGE DESIGN |            |           |        |         |           |      |              |
|------------|-----------------------------------------------------------|--------------------------|--------------------------------------------------------|------------|-----------|--------|---------|-----------|------|--------------|
| 71         | TOT