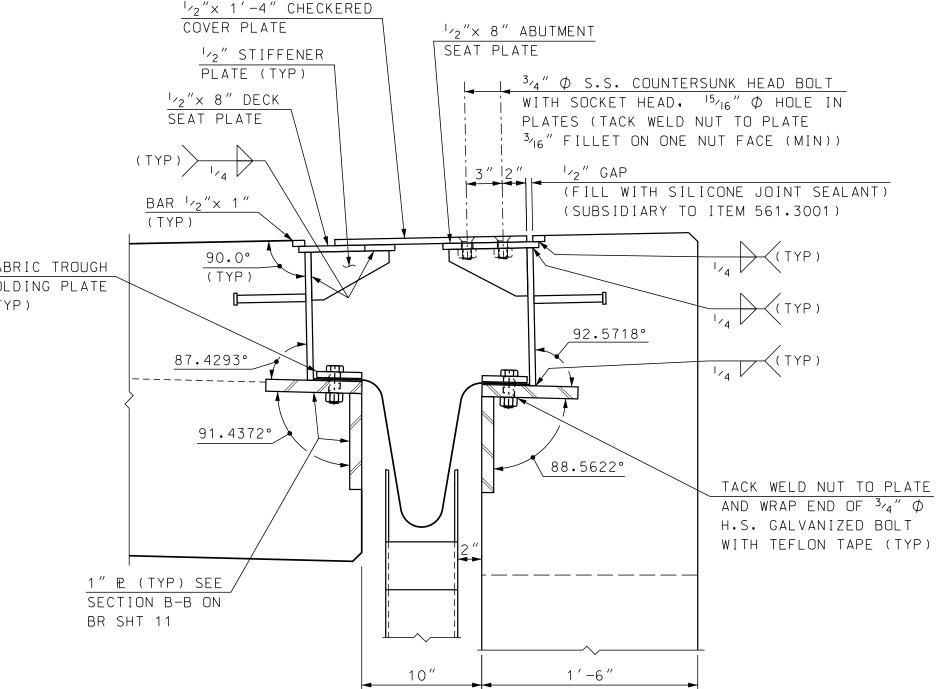

### (LEVEL SECTION OF SIDEWALK GRADE = +0.55% → ) 1/2"× 8" ABUTMENT SEAT PLATE $^{3}$ / $_{4}$ " $\phi$ S.S. COUNTERSUNK HEAD BOLT WITH SOCKET HEAD, $^{15}/_{16}$ " $\phi$ HOLE IN



### COPING GRADE PERPENDICULAR TO BACKWALL +0.59% →



BRC\BETHLEHEM 42501 ABUT-AFingerJt

AS NOTED

## FOR LOCATIONS OF SECTIONS E-E AND F-F SEE BRIDGE SHEET 12.

#### STATE OF NEW HAMPSHIRE DEPARTMENT OF TRANSPORTATION \* BUREAU OF BRIDGE DESIGN BRIDGE NO. 125/177 STATE PROJECT 42501 LOCATION US ROUTE 302 & NH ROUTE 10 over AMMONOOSUC RIVER

| ABUT A FINGI             | ABUT A FINGER EXP JT BR NO 125/177 (4 OF 5) |         |                     |         |     |        |              |  |
|--------------------------|---------------------------------------------|---------|---------------------|---------|-----|--------|--------------|--|
| REVISIONS AFTER PROPOSAL |                                             | BY      | DATE                |         | BY  | DATE   | 13 OF 34     |  |
|