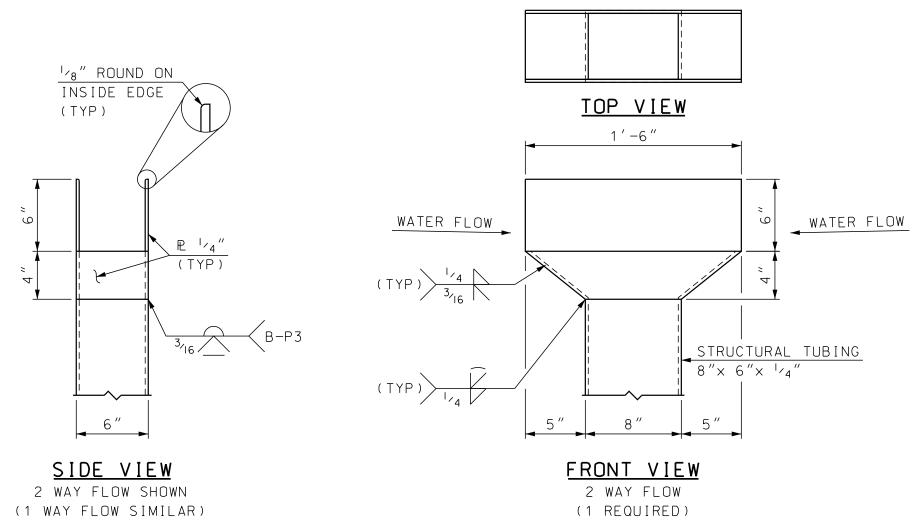

## HOPPER DETAILS SCALE: 11/2" = 1'-0"

(COVER REMOVED)

SCALE:  $1^{1}/_{2}^{"} = 1^{'} - 0^{"}$ 

SCALE:  $1^{1}/_{2}^{"} = 1^{'}-0^{"}$ 

SECTION THRU Q OF HOPPER

SCALE: 3/4" = 1'-0"

FABRIC TROUGH SPLICE

SCALE: 1" = 1'-0"