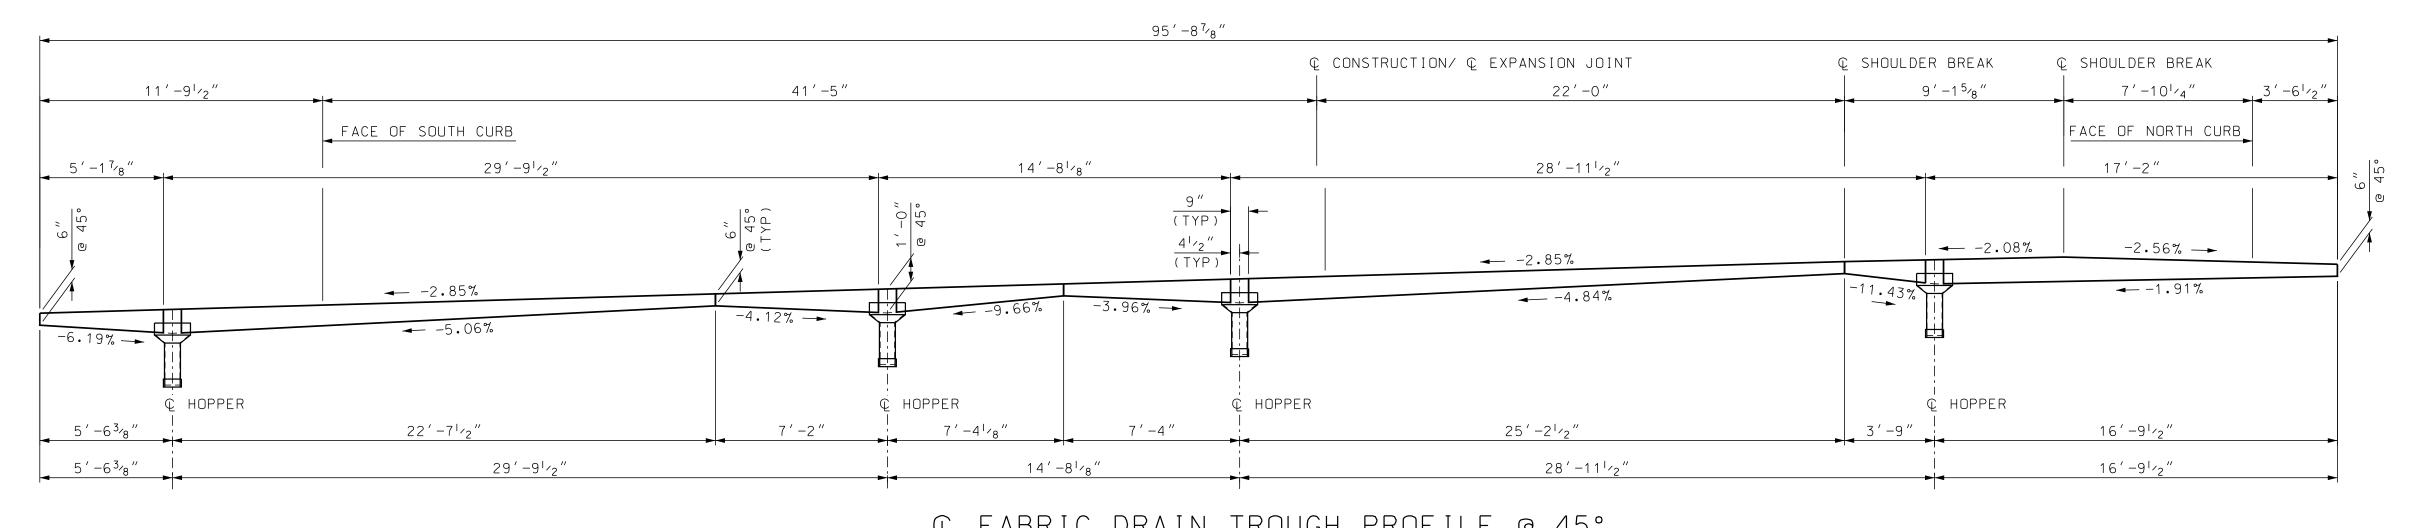

|         | BY  | DATE   | 13 OF 34     |  |
|                          | DESIGNED                                    | JEH     | 3/20                | CHECKED | ABH | 7/20   | FILE NUMBER  |  |
|                          | DRAWN                                       | GMC/SMG | 3/20                | CHECKED | ABH | 7/20   | 126 4 1      |  |
|                          | QUANTITIES                                  | JEH     | 8/20                | CHECKED | PML | 8/20   | 136-4-1      |  |
|                          | ISSUE DATE                                  | ,       | FEDERAL PROJECT NO. |         |     | ET NO. | TOTAL SHEETS |  |
|                          | REV. DATE                                   |         |                     |         |     | 17     | 38           |  |



# © FABRIC DRAIN TROUGH PROFILE @ 45° SCALE: 1/4" = 1'-0"



## HOPPER DETAILS SCALE: 11/2" = 1'-0"





(COVER REMOVED)

SCALE:  $1^{1}/_{2}^{"} = 1^{'} - 0^{"}$ 



SCALE:  $1^{1}/_{2}^{"} = 1^{'}-0^{"}$ 



SECTION THRU Q OF HOPPER

SCALE: 3/4" = 1'-0"



FABRIC TROUGH SPLICE

SCALE: 1" = 1'-0"



| SAMPLE PLAN  |
|--------------|
| DATE: 9-2020 |

.DGN LOCATOR

SUBDIRECTORY

BRC\BETHLEHEM 42501 ABUT-AFingerJt

SHEET SCALE

AS NOTED

|            |                                                           | DEPARTMENT O             | DEPARTMENT OF TRANSPORTATION * BUREAU OF BRIDGE DESIGN |            |           |        |         |           |      |              |
|------------|-----------------------------------------------------------|--------------------------|-------------------