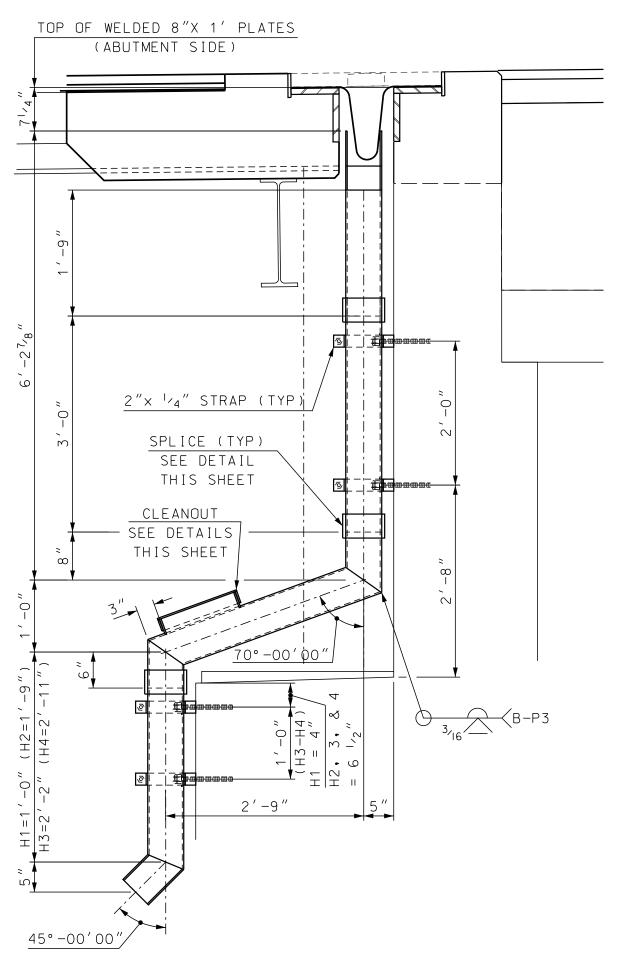

| DRAWN                                       | GMC/SMG | 3/20                | CHECKED | ABH | 7/20   | 126 4 1      |  |
|                          | QUANTITIES                                  | JEH     | 8/20                | CHECKED | PML | 8/20   | 136-4-1      |  |
|                          | ISSUE DATE                                  | ,       | FEDERAL PROJECT NO. |         |     | ET NO. | TOTAL SHEETS |  |
|                          | REV. DATE                                   |         |                     |         |     | 17     | 38           |  |



# © FABRIC DRAIN TROUGH PROFILE @ 45° SCALE: 1/4" = 1'-0"



## HOPPER DETAILS SCALE: 11/2" = 1'-0"





(COVER REMOVED)

SCALE:  $1^{1}/_{2}^{"} = 1^{'} - 0^{"}$ 



SCALE:  $1^{1}/_{2}^{"} = 1^{'}-0^{"}$ 



SECTION THRU Q OF HOPPER

SCALE: 3/4" = 1'-0"



FABRIC TROUGH SPLICE

SCALE: 1" = 1'-0"



| SAMPLE PLAN  |
|--------------|
| DATE: 9-2020 |

.DGN LOCATOR

SUBDIRECTORY

BRC\BETHLEHEM 42501 ABUT-AFingerJt

SHEET SCALE

AS NOTED

|            |                                                           | DEPARTMENT O             | DEPARTMENT OF TRANSPORTATION * BUREAU OF BRIDGE DESIGN |            |           |        |         |           |      |              |
|------------|-----------------------------------------------------------|--------------------------|--------------------------------------------------------|------------|-----------|--------|---------|-----------|------|--------------|
| 71         | TOT                                                       | WN BETHLEHEM