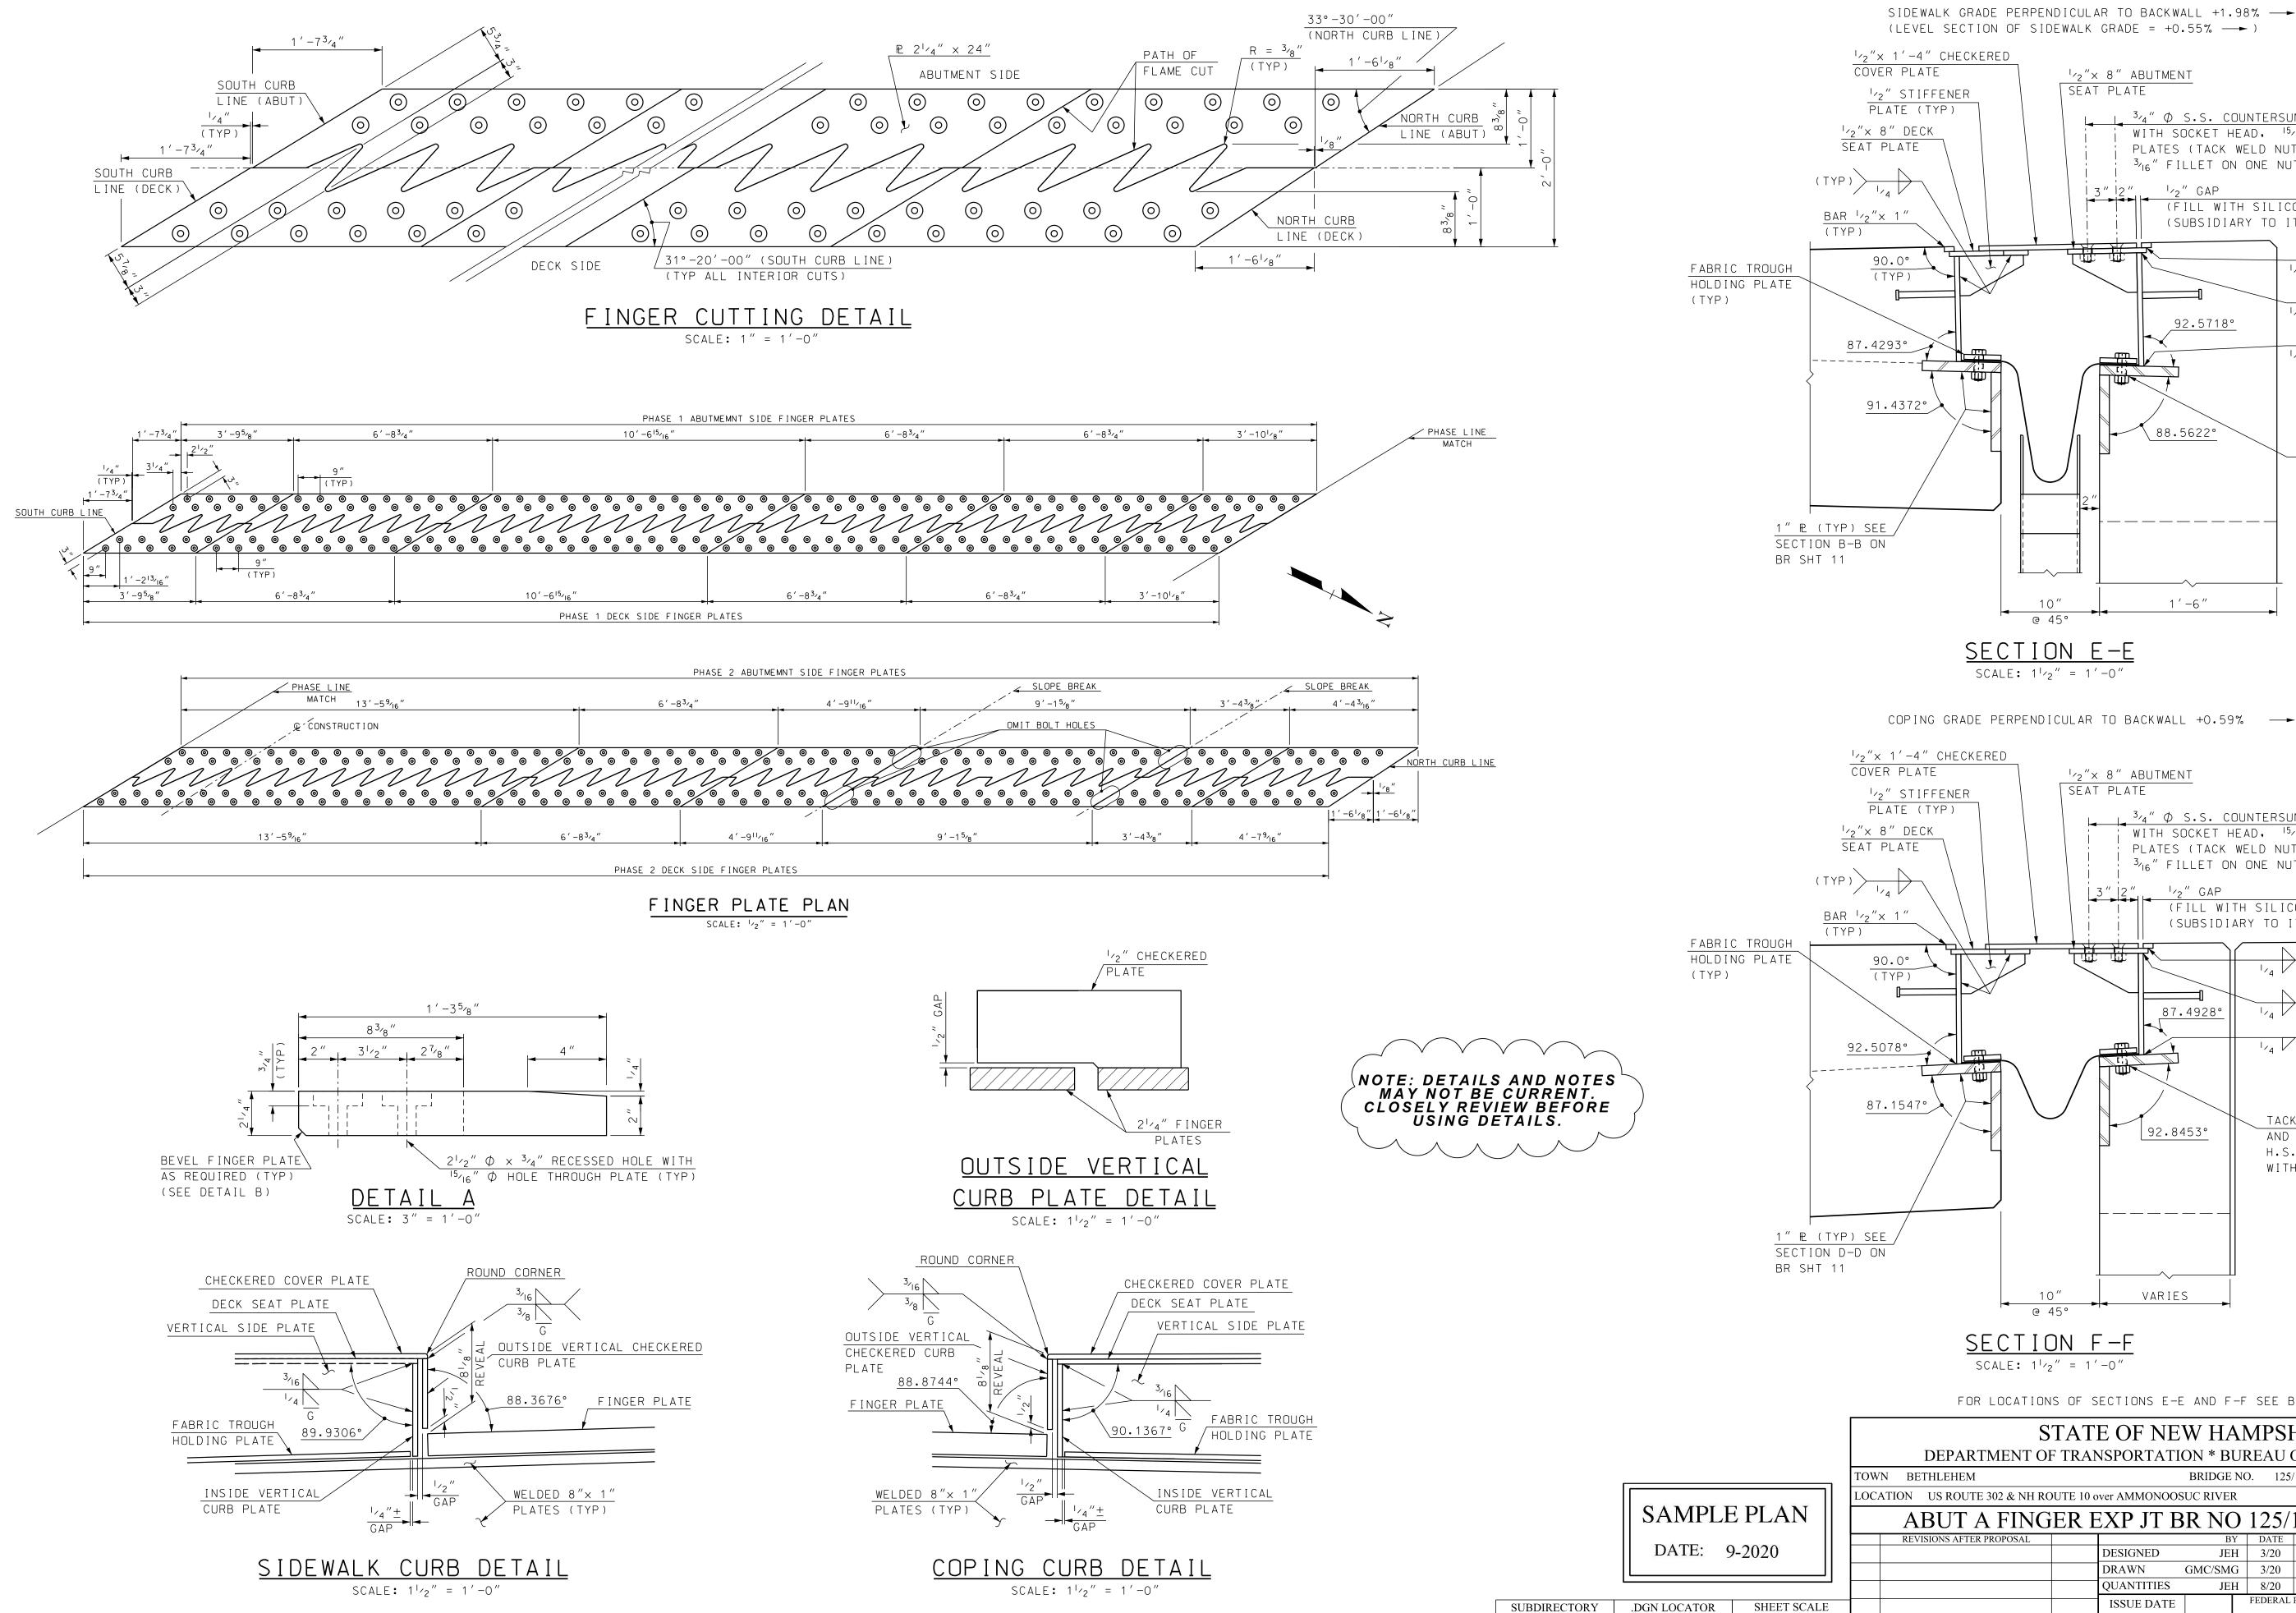

### (LEVEL SECTION OF SIDEWALK GRADE = +0.55% → ) 1/2"× 8" ABUTMENT SEAT PLATE $^{3}$ / $_{4}$ " $\phi$ S.S. COUNTERSUNK HEAD BOLT WITH SOCKET HEAD, $^{15}/_{16}$ " $\phi$ HOLE IN

### COPING GRADE PERPENDICULAR TO BACKWALL +0.59% →

BRC\BETHLEHEM 42501 ABUT-AFingerJt

AS NOTED

## FOR LOCATIONS OF SECTIONS E-E AND F-F SEE BRIDGE SHEET 12.