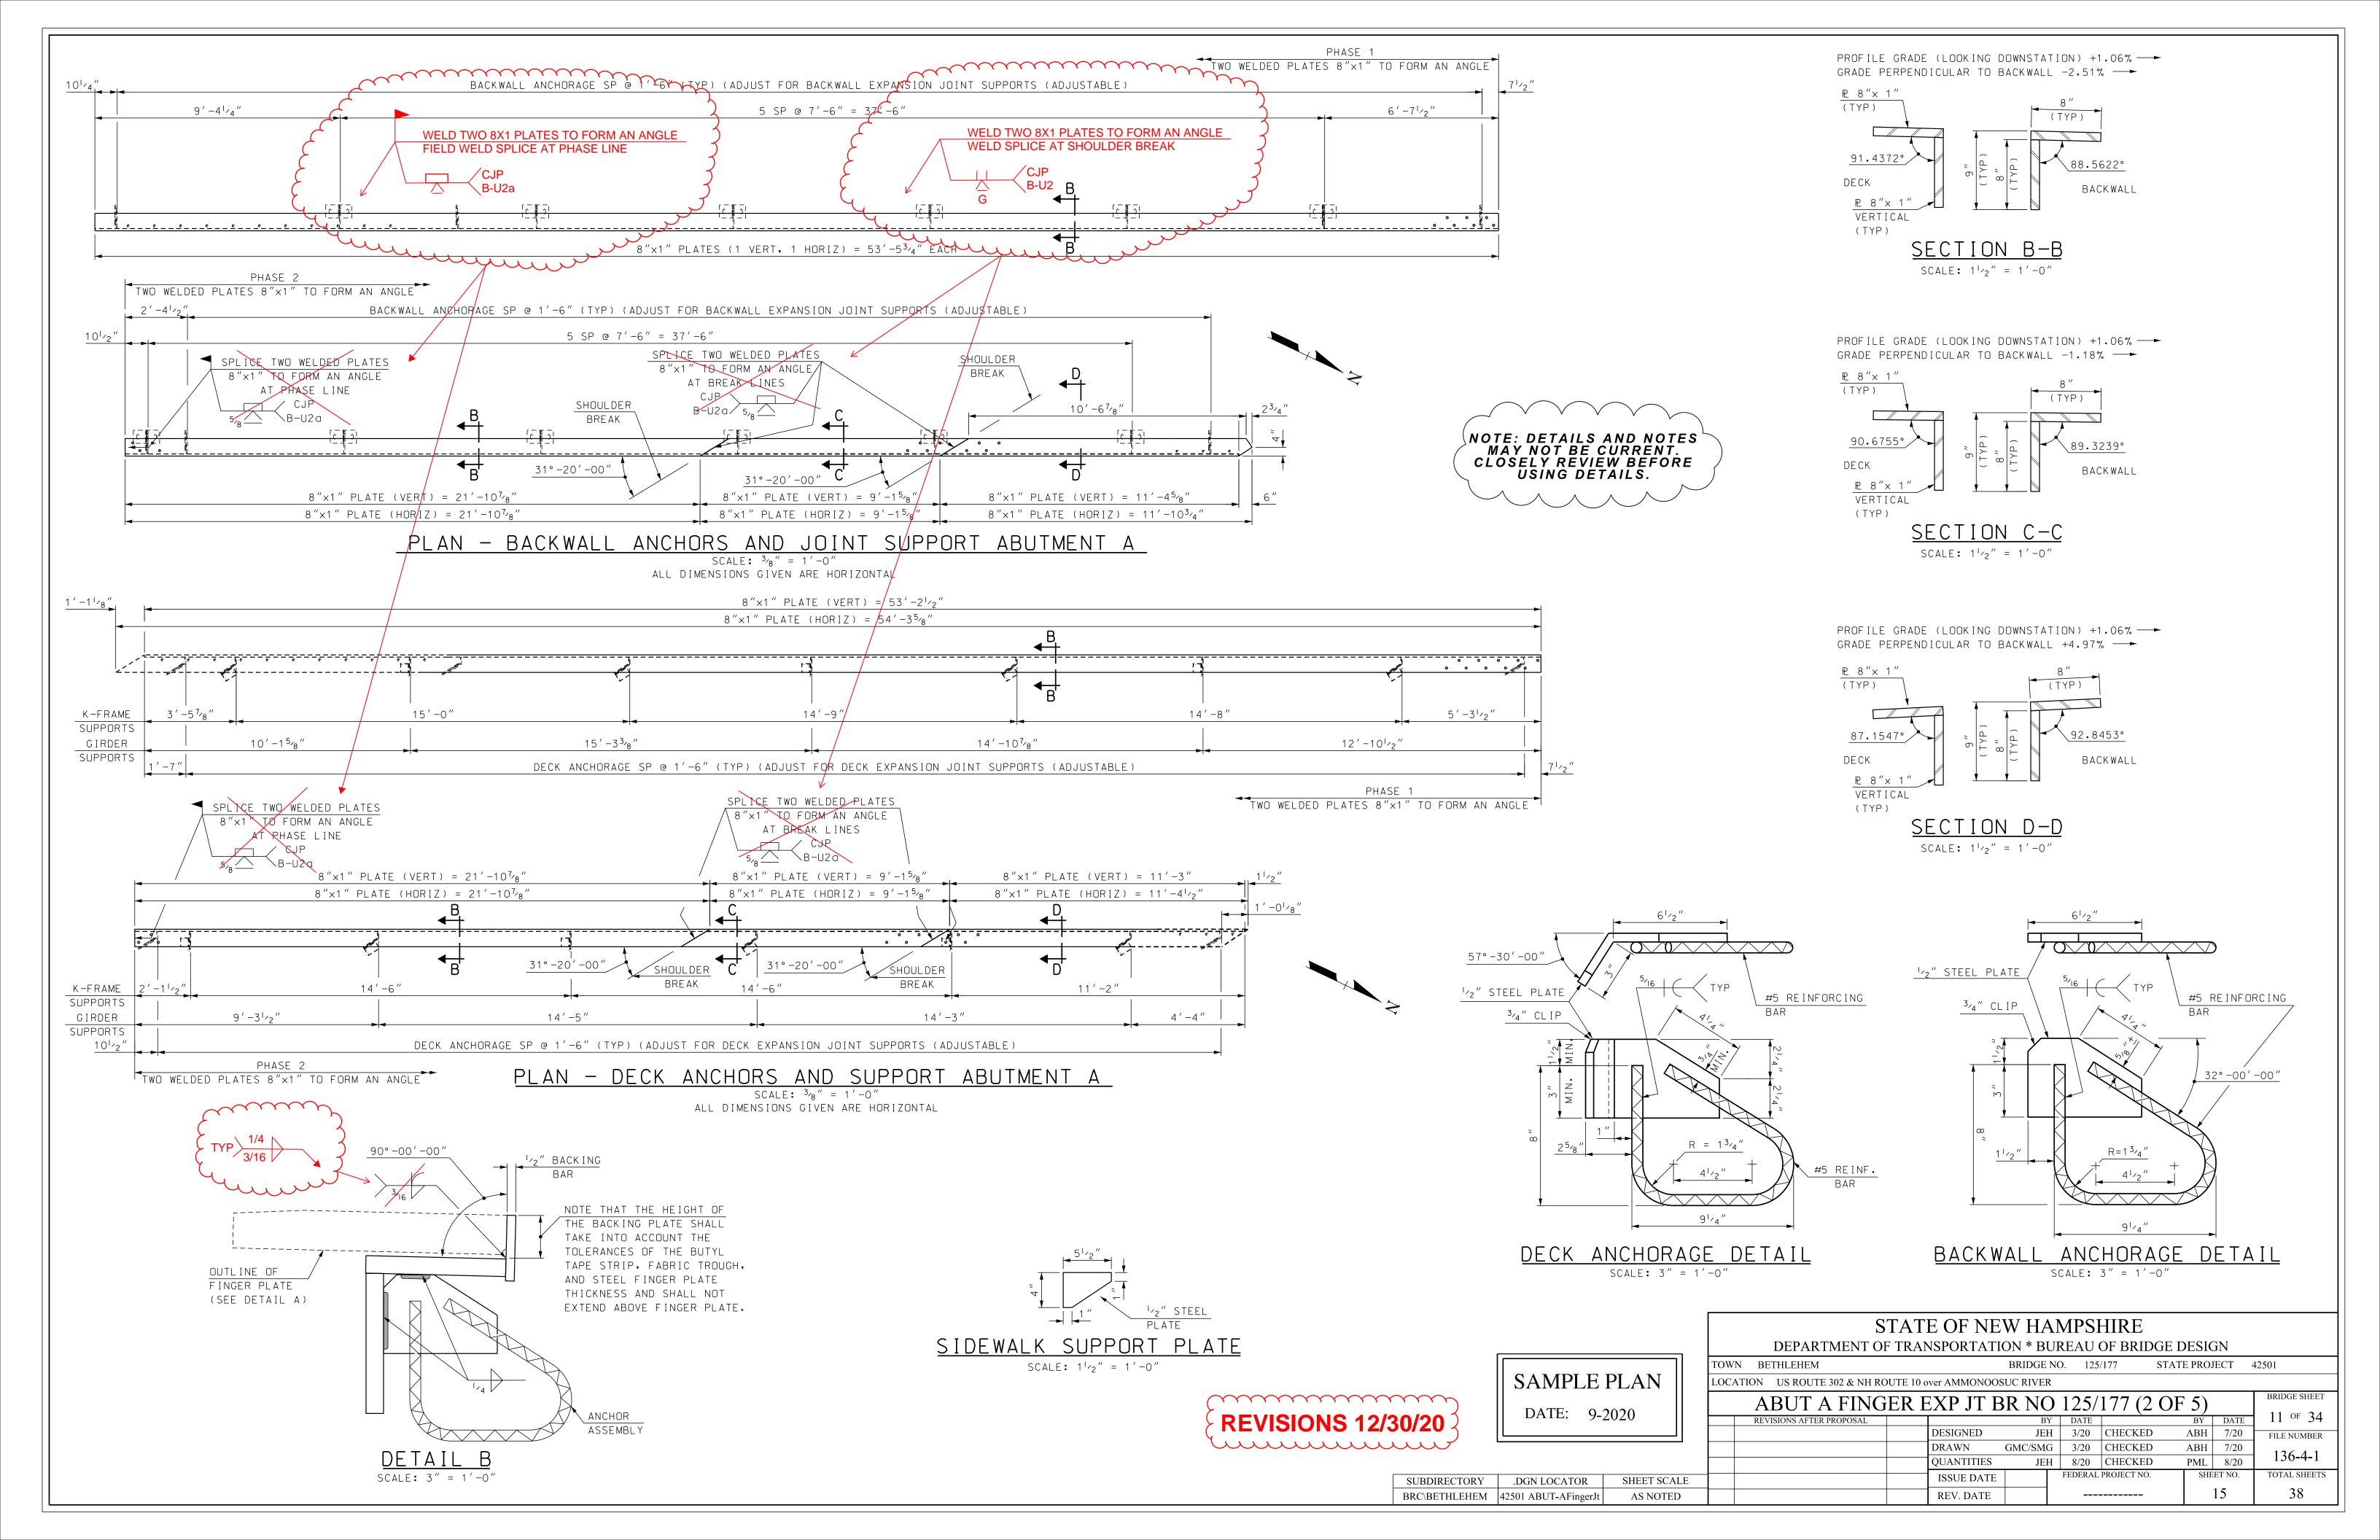

#### STATE OF NEW HAMPSHIRE DEPARTMENT OF TRANSPORTATION \* BUREAU OF BRIDGE DESIGN BRIDGE NO. 125/177 STATE PROJECT 42501 LOCATION US ROUTE 302 & NH ROUTE 10 over AMMONOOSUC RIVER

| ABUT A FINGI             | ABUT A FINGER EXP JT BR NO 125/177 (4 OF 5) |         |                     |         |     |        |              |  |
|--------------------------|---------------------------------------------|---------|---------------------|---------|-----|--------|--------------|--|
| REVISIONS AFTER PROPOSAL |                                             | BY      | DATE                |         | BY  | DATE   | 13 OF 34     |  |
|                          | DESIGNED                                    | JEH     | 3/20                | CHECKED | ABH | 7/20   | FILE NUMBER  |  |
|                          | DRAWN                                       | GMC/SMG | 3/20                | CHECKED | ABH | 7/20   | 126 4 1      |  |
|                          | QUANTITIES                                  | JEH     | 8/20                | CHECKED | PML | 8/20   | 136-4-1      |  |
|                          | ISSUE DATE                                  | ,       | FEDERAL PROJECT NO. |         |     | ET NO. | TOTAL SHEETS |  |
|                          | REV. DATE                                   |         |                     |         |     | 17     | 38           |  |