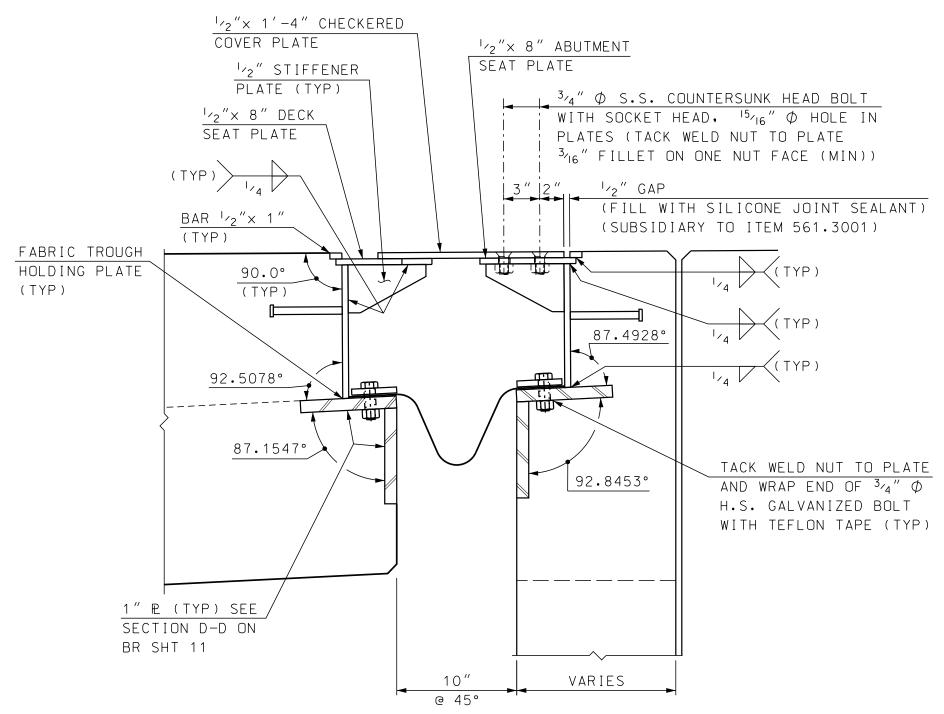

### (LEVEL SECTION OF SIDEWALK GRADE = +0.55% → ) 1/2"× 8" ABUTMENT SEAT PLATE $^{3}$ / $_{4}$ " $\phi$ S.S. COUNTERSUNK HEAD BOLT WITH SOCKET HEAD, $^{15}/_{16}$ " $\phi$ HOLE IN



### COPING GRADE PERPENDICULAR TO BACKWALL +0.59% →



BRC\BETHLEHEM 42501 ABUT-AFingerJt

AS NOTED

## FOR LOCATIONS OF SECTIONS E-E AND F-F SEE BRIDGE SHEET 12.

#### STATE OF NEW HAMPSHIRE DEPARTMENT OF TRANSPORTATION \* BUREAU OF BRIDGE DESIGN BRIDGE NO. 125/177 STATE PROJECT 42501 LOCATION US ROUTE 302 & NH ROUTE 10 over AMMONOOSUC RIVER

| ABUT A FINGI             | ABUT A FINGER EXP JT BR NO 125/177 (4 OF 5) |         |                     |         |     |        |              |  |
|--------------------------|---------------------------------------------|---------|---------------------|---------|-----|--------|--------------|--|
| REVISIONS AFTER PROPOSAL |                                             | BY      | DATE                |         | BY  | DATE   | 13 OF 34     |  |
|                          | DESIGNED