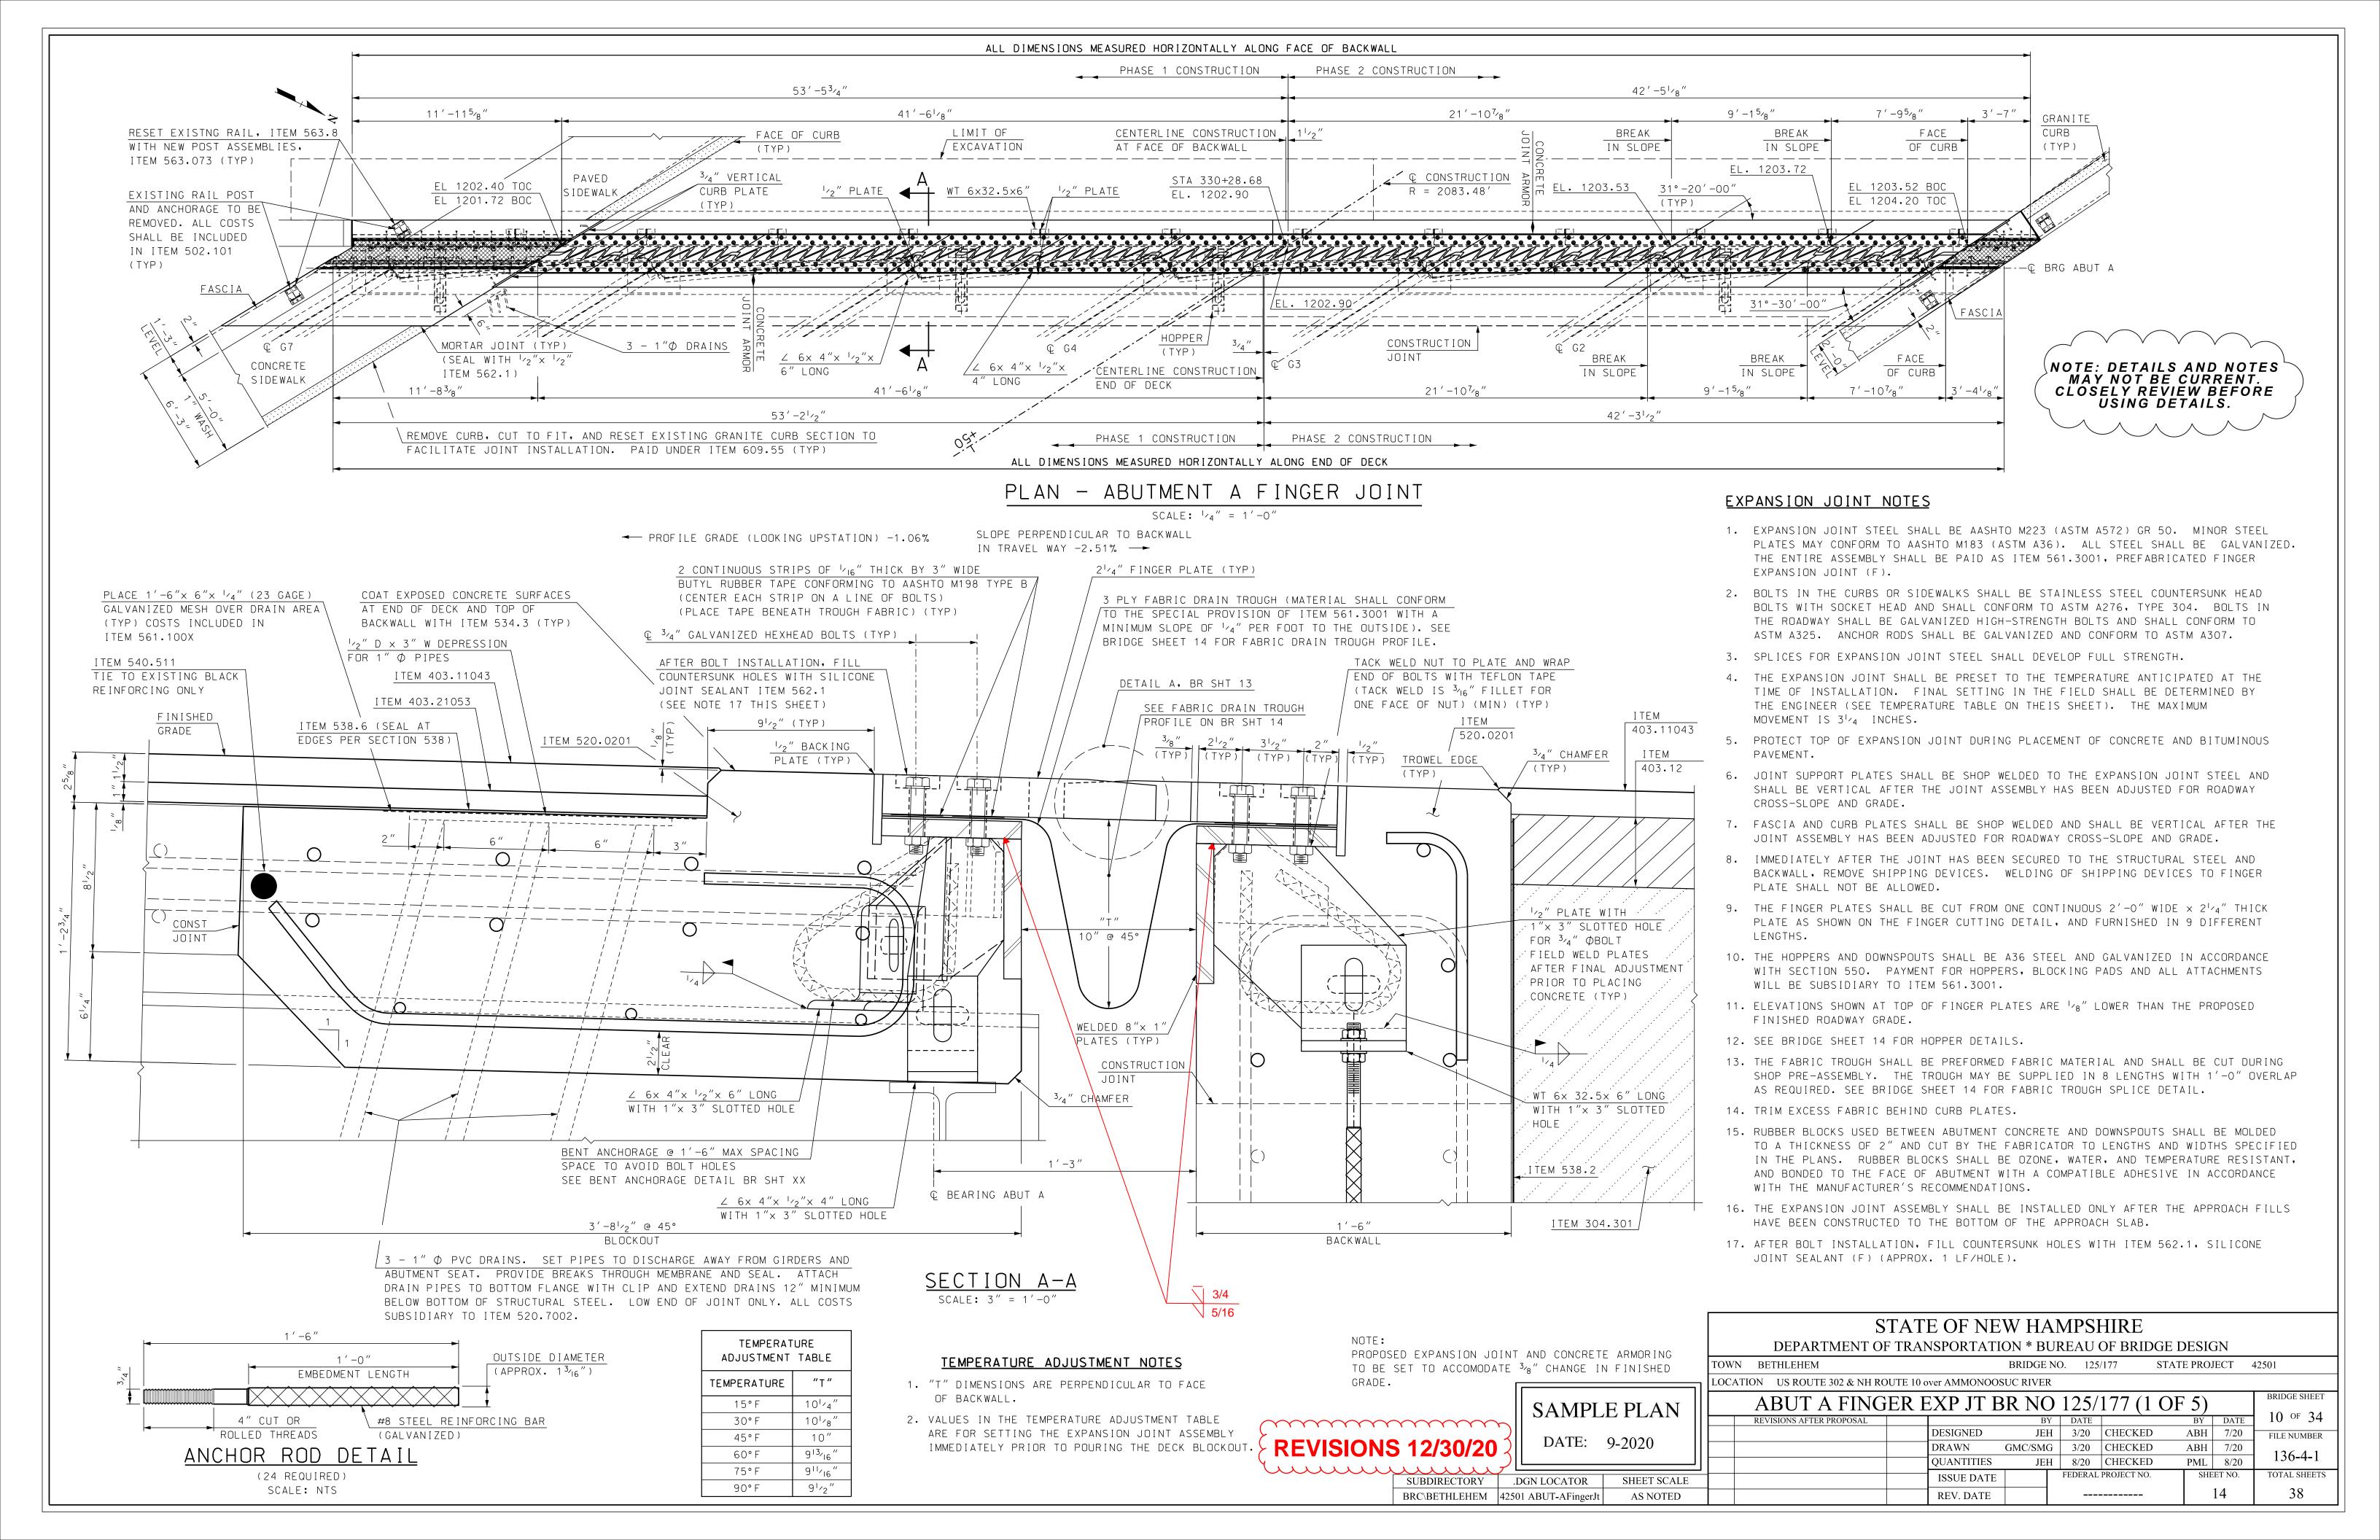

### (LEVEL SECTION OF SIDEWALK GRADE = +0.55% → ) 1/2"× 8" ABUTMENT SEAT PLATE $^{3}$ / $_{4}$ " $\phi$ S.S. COUNTERSUNK HEAD BOLT WITH SOCKET HEAD, $^{15}/_{16}$ " $\phi$ HOLE IN

### COPING GRADE PERPENDICULAR TO BACKWALL +0.59% →

BRC\BETHLEHEM 42501 ABUT-AFingerJt

AS NOTED

## FOR LOCATIONS OF SECTIONS E-E AND F-F SEE BRIDGE SHEET 12.