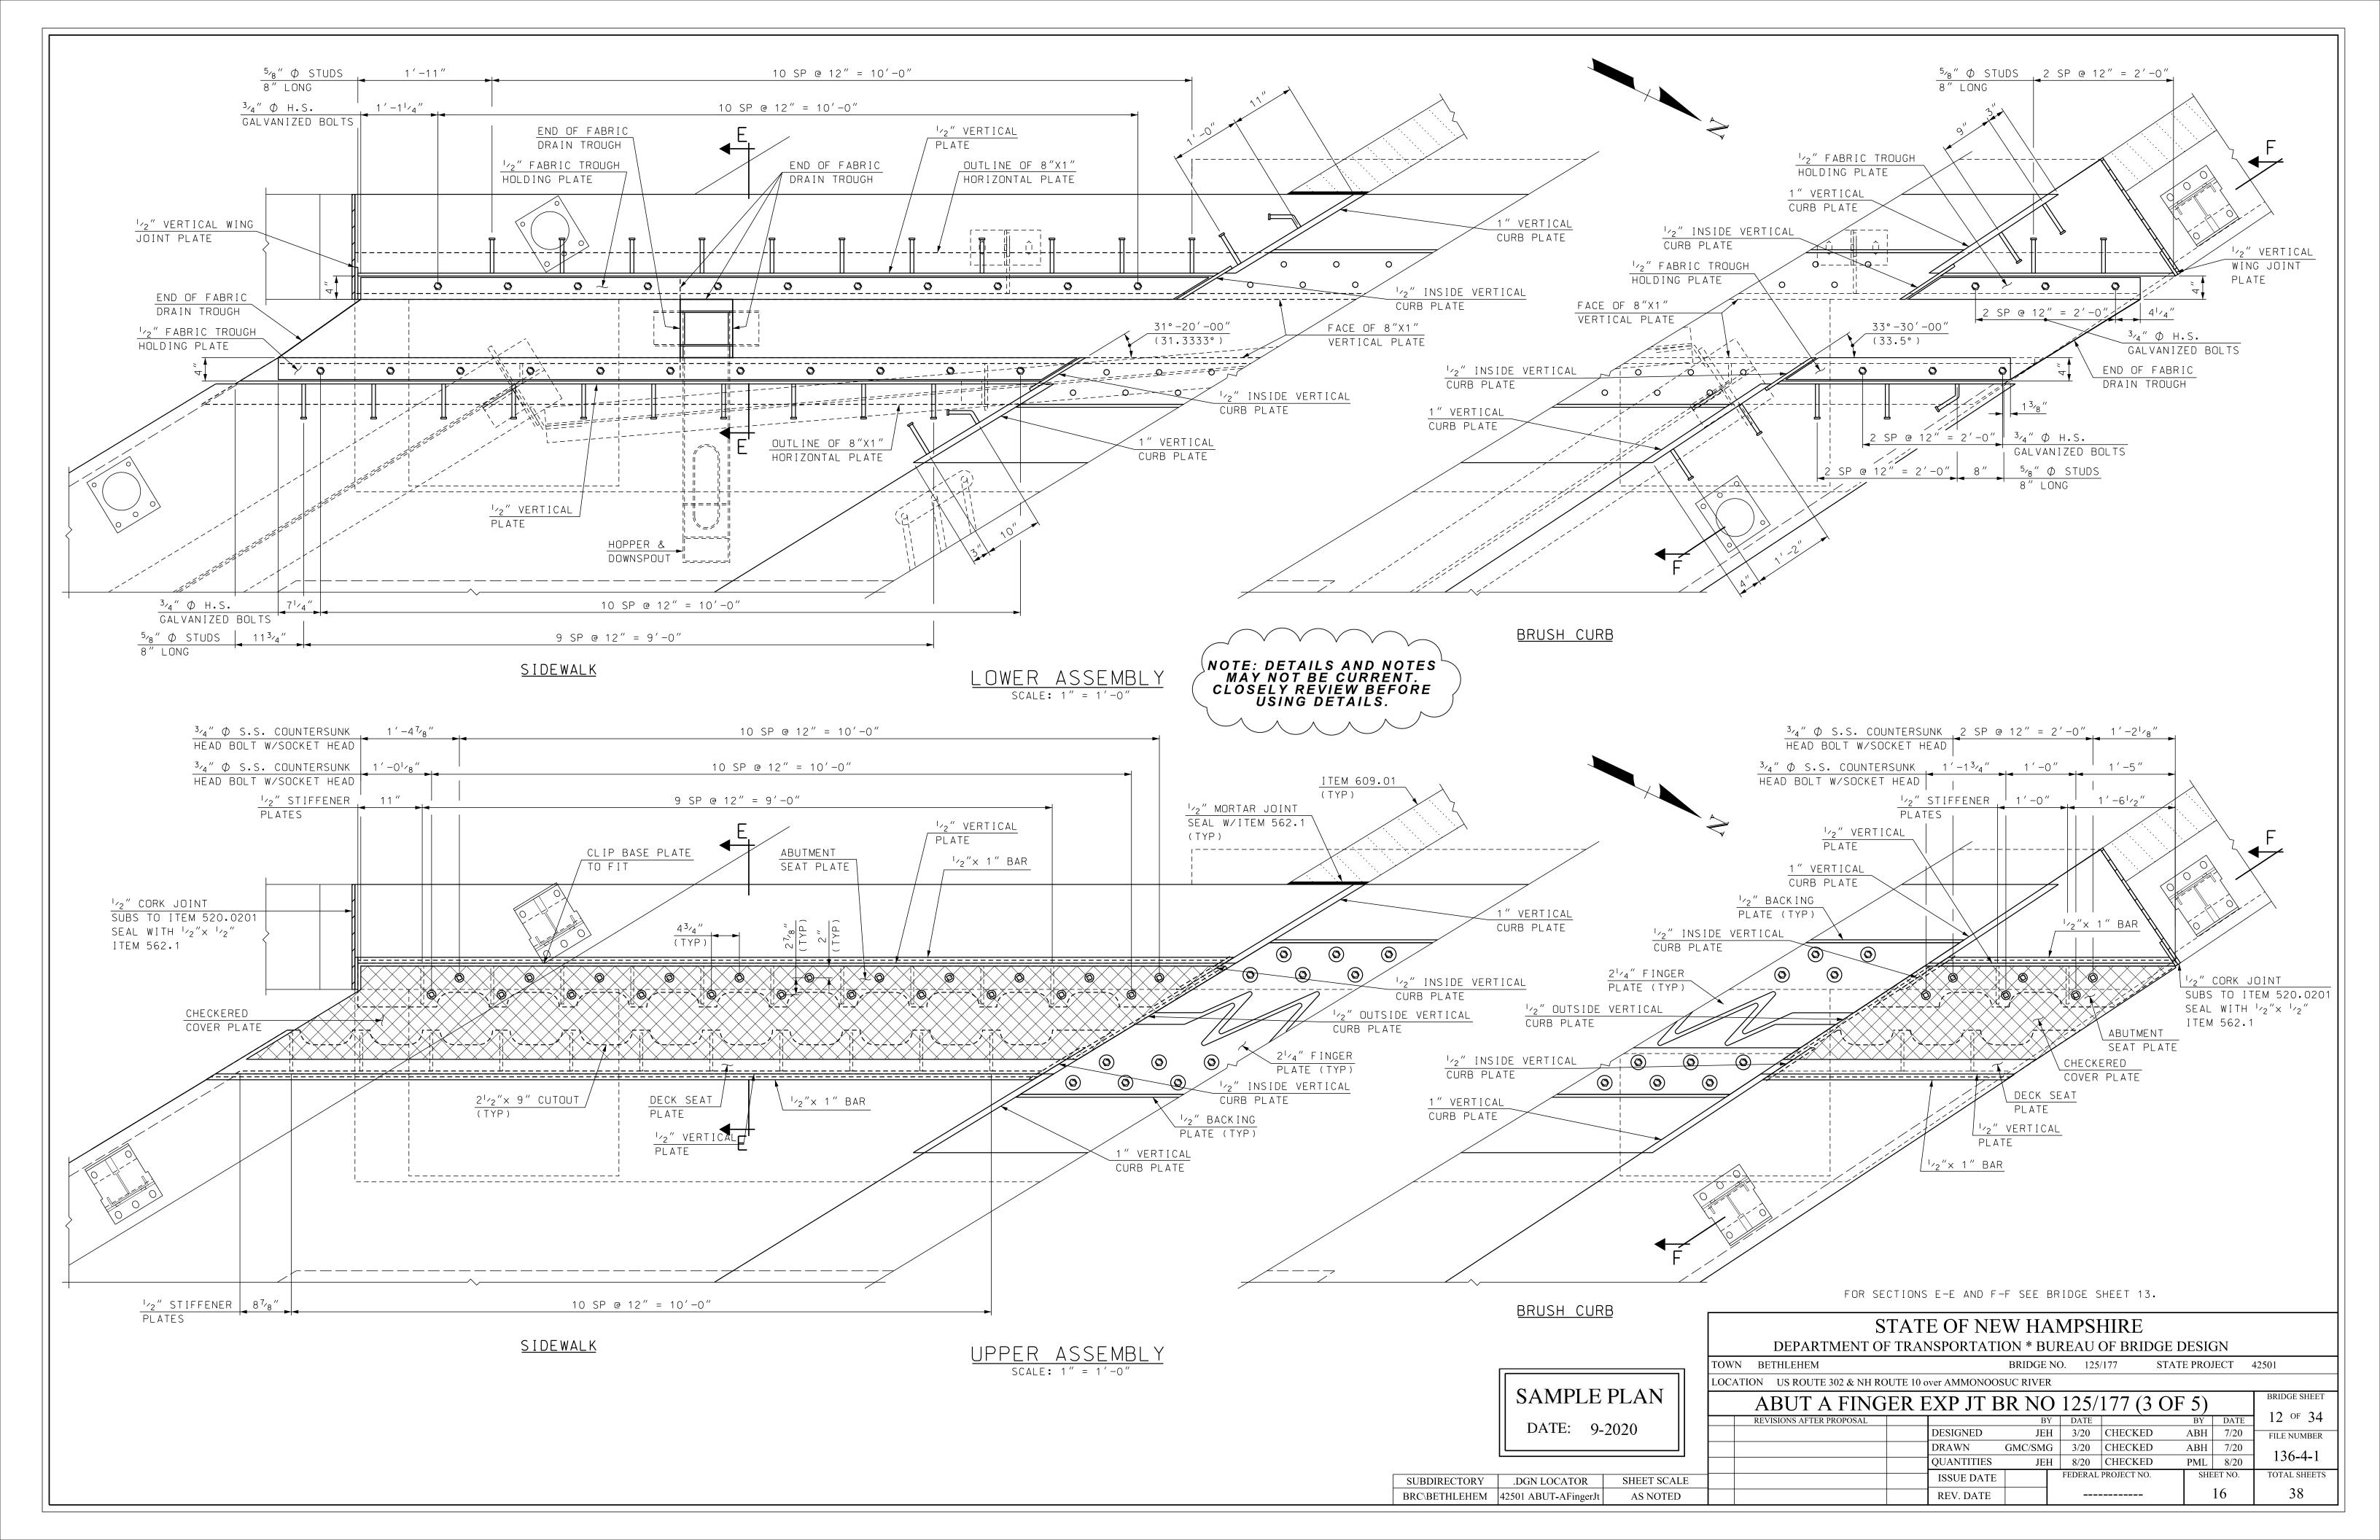

| SAMPLE PLAN  |
|--------------|
| DATE: 9-2020 |

.DGN LOCATOR

SUBDIRECTORY

BRC\BETHLEHEM 42501 ABUT-AFingerJt

SHEET SCALE

AS NOTED

|            |                                                           | DEPARTMENT O             | DEPARTMENT OF TRANSPORTATION * BUREAU OF BRIDGE DESIGN |            |           |        |         |           |      |              |
|------------|-----------------------------------------------------------|--------------------------|--------------------------------------------------------|------------|-----------|--------|---------|-----------|------|--------------|
| 71         | TOT                                                       | WN BETHLEHEM             |                                                        |            | BRIDGE NO | D. 125 | 177     | STATE PRO | JECT | 42501        |
| Ш          | LOCATION US ROUTE 302 & NH ROUTE 10 over AMMONOOSUC RIVER |                          |                                                        |            |           |        |         |           |      |              |
|            | ABUT A FINGER EXP JT BR NO 125/177 (5 OF 5)               |                          |                                                        |            |           |        |         |           |      | BRIDGE SHEET |
| Ш          |                                                           | REVISIONS AFTER PROPOSAL |                                                        |            | BY        | DATE   | Ì       | BÝ        | DATE | 14 OF 34     |
| <b>⅃</b> ┃ |                                                           |                          |                                                        | DESIGNED   | JEH       | 3/20   | CHECKED | ABH       | 7/20 | FILE NUMBER  |
|            |                                                           |                          |                                                        | DRAWN      | GMC/SMG   | 3/20   | CHECKED | ABH       | 7/20 | 12641        |
|            |                                                           |                          |                                                        | QUANTITIES | JEH       | 8/20   | CHECKED | PML       | 8/20 | 136-4-1      |