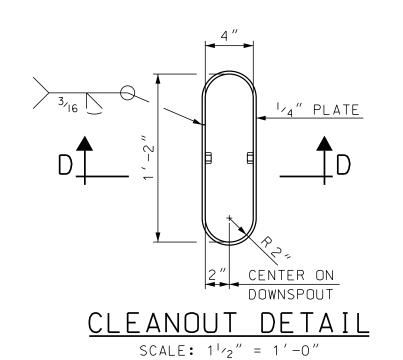

| JEH     | 3/20                | CHECKED | ABH | 7/20   | FILE NUMBER  |  |
|                          | DRAWN                                       | GMC/SMG | 3/20                | CHECKED | ABH | 7/20   | 126 4 1      |  |
|                          | QUANTITIES                                  | JEH     | 8/20                | CHECKED | PML | 8/20   | 136-4-1      |  |
|                          | ISSUE DATE                                  | ,       | FEDERAL PROJECT NO. |         |     | ET NO. | TOTAL SHEETS |  |
|                          | REV. DATE                                   |         |                     |         |     | 17     | 38           |  |



# © FABRIC DRAIN TROUGH PROFILE @ 45° SCALE: 1/4" = 1'-0"



## HOPPER DETAILS SCALE: 11/2" = 1'-0"





(COVER REMOVED)

SCALE:  $1^{1}/_{2}^{"} = 1^{'} - 0^{"}$ 



SCALE:  $1^{1}/_{2}^{"} = 1^{'}-0^{"}$ 



SECTION THRU Q OF HOPPER

SCALE: 3/4" = 1'-0"



FABRIC TROUGH SPLICE

SCALE: 1" = 1'-0"



| SAMPLE PLAN  |
|--------------|
| DATE: 9-2020 |

.DGN LOCATOR

SUBDIRECTORY

BRC\BETHLEHEM 42501 ABUT-AFingerJt

SHEET SCALE

AS NOTED

|            |                                                           | DEPARTMENT O             | DEPARTMENT OF TRANSPORTATION * BUREAU OF BRIDGE DESIGN |            |           |        |         |           |      |              |
|------------|-----------------------------------------------------------|--------------------------|--------------------------------------------------------|------------|-----------|--------|---------|-----------|------|----