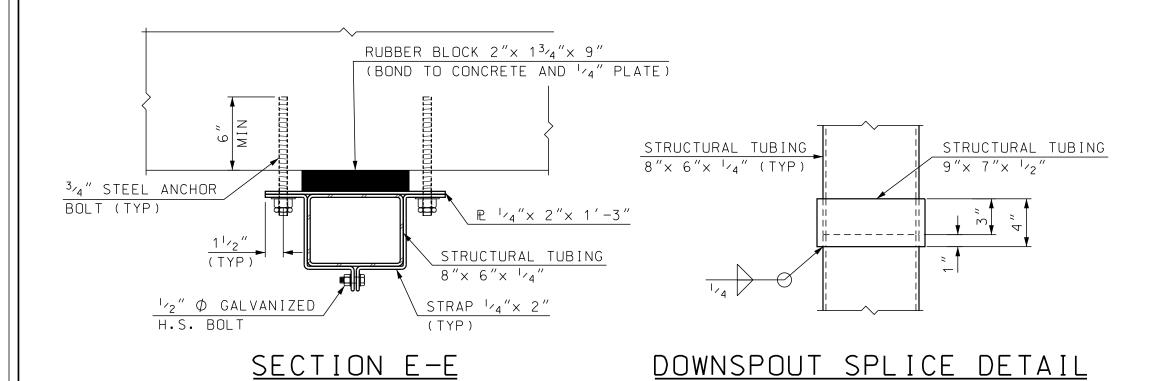

| JEH     | 3/20                | CHECKED | ABH | 7/20   | FILE NUMBER  |  |
|                          | DRAWN                                       | GMC/SMG | 3/20                | CHECKED | ABH | 7/20   | 126 4 1      |  |
|                          | QUANTITIES                                  | JEH     | 8/20                | CHECKED | PML | 8/20   | 136-4-1      |  |
|                          | ISSUE DATE                                  | ,       | FEDERAL PROJECT NO. |         |     | ET NO. | TOTAL SHEETS |  |
|                          | REV. DATE                                   |         |                     |         |     | 17     | 38           |  |



# © FABRIC DRAIN TROUGH PROFILE @ 45° SCALE: 1/4" = 1'-0"



## HOPPER DETAILS SCALE: 11/2" = 1'-0"





(COVER REMOVED)

SCALE:  $1^{1}/_{2}^{"} = 1^{'} - 0^{"}$ 



SCALE:  $1^{1}/_{2}^{"} = 1^{'}-0^{"}$ 



SECTION THRU Q OF HOPPER

SCALE: 3/4" = 1'-0"



FABRIC TROUGH SPLICE

SCALE: 1" = 1'-0"



| SAMPLE PLAN  |
|--------------|
| DATE: 9-2020 |

.DGN LOCATOR

SUBDIRECTORY

BRC\BETHLEHEM 42501 ABUT-AFingerJt

SHEET SCALE

AS NOTED

|            |                                                           | DEPARTMENT O             | DEPARTMENT OF TRANSPORTATION * BUREAU OF BRIDGE DESIGN |            |           |        |         |           |      |              |
|------------|-----------------------------------------------------------|--------------------------|--------------------------------------------------------|------------|-----------|--------|---------|-----------|------|--