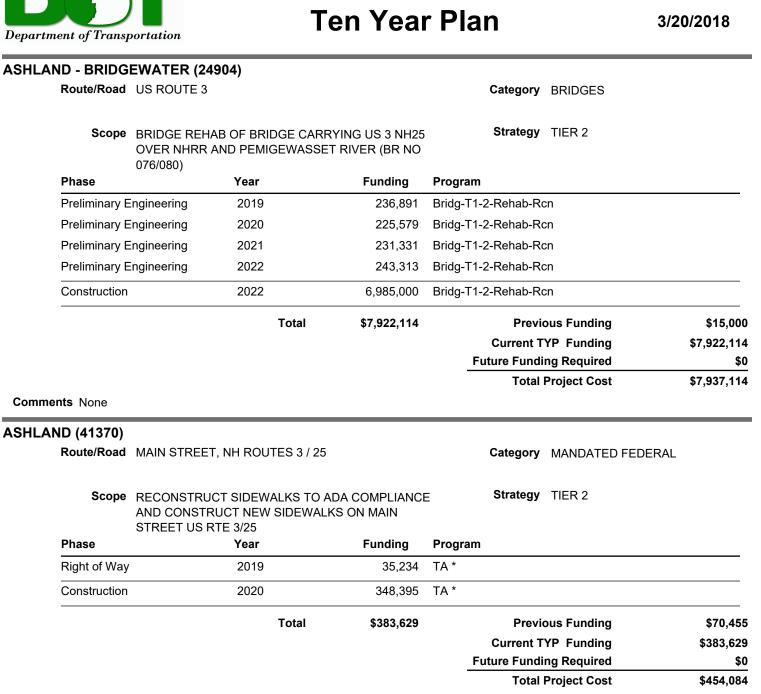

| Category<br>Strategy | RED LIST BRIDGES                 | \$2,832,129 |
| RIM (14942)<br>Route/Road CRAIG ROAD<br>Scope BRIDGE REP<br>BROOK - 117<br>Phase<br>Preliminary Engineering<br>Right of Way | PLACEMENT-CRAIG I<br>7/093 {RED LIST}<br>Year<br>2022<br>2022<br>2022<br>2022 | <b>Funding</b><br>49,769<br>5,530<br>188,015 | SAB *                   | Category<br>Strategy | RED LIST BRIDGES<br>TIER 5       |             |
| RIM (14942)<br>Route/Road CRAIG ROAD<br>Scope BRIDGE REP<br>BROOK - 117<br>Phase<br>Preliminary Engineering<br>Right of Way | PLACEMENT-CRAIG I<br>7/093 {RED LIST}<br>Year<br>2022<br>2022<br>2022<br>2022 | <b>Funding</b><br>49,769<br>5,530<br>188,015 | SAB *<br>SAB *<br>SAB * | Category<br>Strategy | RED LIST BRIDGES<br>TIER 5       |             |

Comments None



#### **Comments** None

Nen Hampshire

**Pending Approval** 



**Pending Approval** 

## **Ten Year Plan**

3/20/2018

#### AUBURN (29316)

| Route/Road GRI                                                                                     | FFIN MILL ROAD OVER N                                                                 | APLE FALLS BROOK                             |                         | Category                       | RED LIST BRIDGES  |                                       |
|----------------------------------------------------------------------------------------------------|---------------------------------------------------------------------------------------|----------------------------------------------|-------------------------|--------------------------------|----