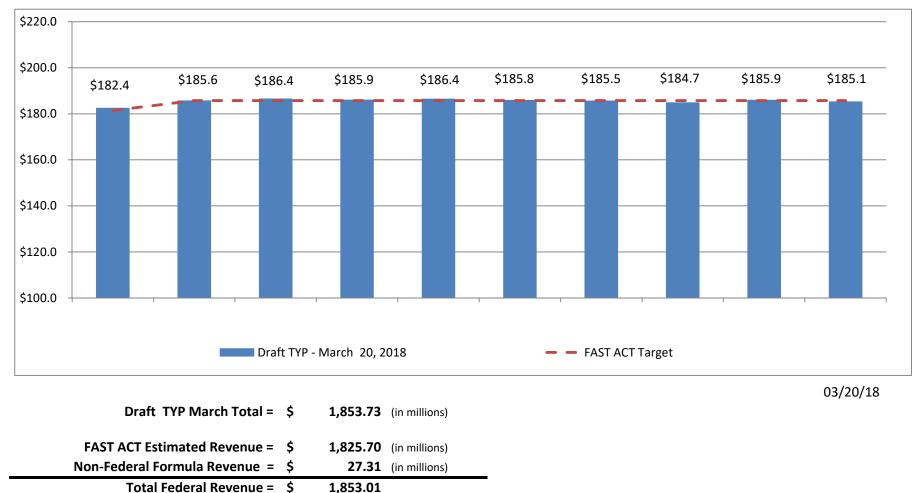

### 2019-2028 Draft Ten Year Plan

### **Federal Aid Program**

HSIP (100%) and CMAQ (75%) FY 2019-2020, CMAQ (93%) FY 2021-2028

Notes: CMAQ, HSIP, RecTrails, TAP Programs at FAST ACT funded levels (with exception of CMAQ at 75% in FY19-20 and 93% in FY21-28)