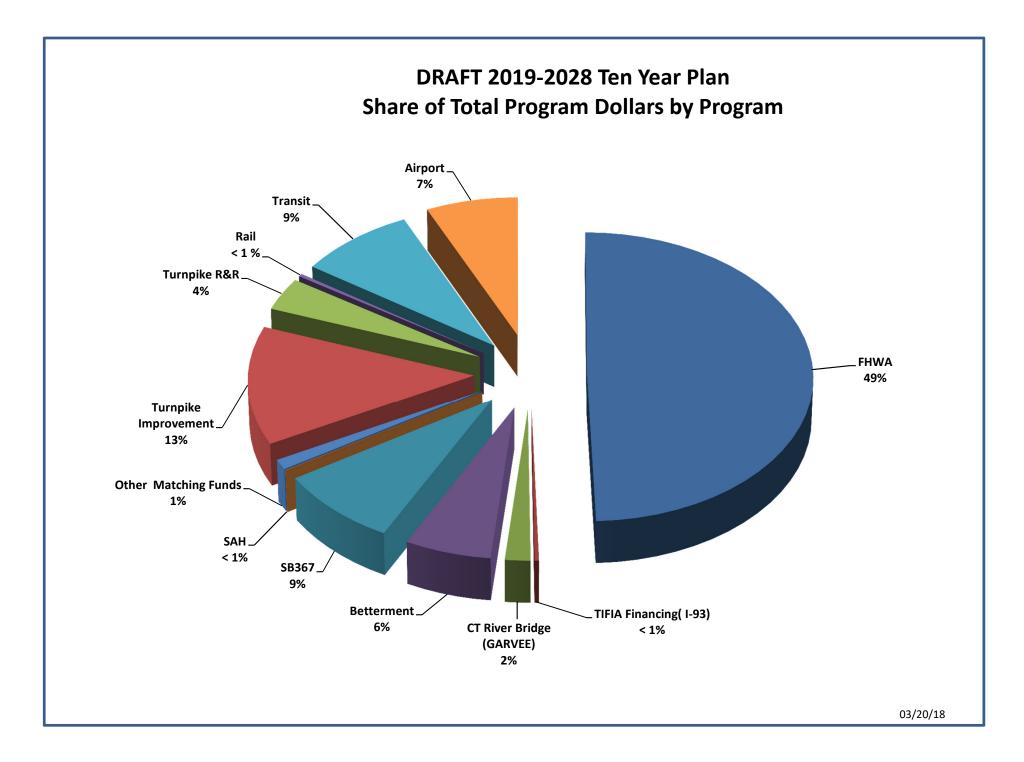

ases         THA Pledged<br>Paving & Bridge         SAH <sup>2</sup> SAH <sup>2</sup> THA Pledged<br>Service         Paulos         Dother <sup>3</sup><br>Matching         Sub Total         Tumple Rise         Tumple Rise         Ris         Rise         Rise | HWA <sup>1</sup> /4         THA<br>(9 )         Construct Wave<br>(0 AVVE)         Betterment         Ison<br>(0 AVVE)         Ison<br>(0 AV |

6. Self-funded FTA programs and projects are limited to available funds

7. Proposed Turnpike Capital program, and projects that may be constructed under current toll structure ( no toll increase ) 8. FHWA Revenue based on FAST Act anticipated apportionments through 2020 and level funded there after.

~ Dollars include indirect costs and inflation (2.55%)

Dollars in Millions

Date 3-20-18



## 2019-2028 Ten Year Plan All Funding

| FISCAL<br>YEAR   |                 |               | I-93           | MANDATED |          |          |       |         |          | DEBT    | GRAND    |
|------------------|-----------------|---------------|----------------|----------|----------|----------|-------|---------|----------|---------|----------|
|                  | PAVEMENT        | BRIDGES       | EXPANSION      | FEDERAL  | PROJECTS | ROADSIDE | RAIL  | TRANSIT | AIRPORTS | SERVICE | TOTAL    |
| 2019             | 76.19           | 85.63         | 26.15          | 30.04    | 66.01    | 8.54     | 2.10  | 29.80   | 31.10    | 20.55   | 376.12   |
| 2020             | 74.85           | 104.51        | 26.88          | 31.74    | 65.73    | 8.26     | 0.60  | 29.76   | 52.98    | 22.6