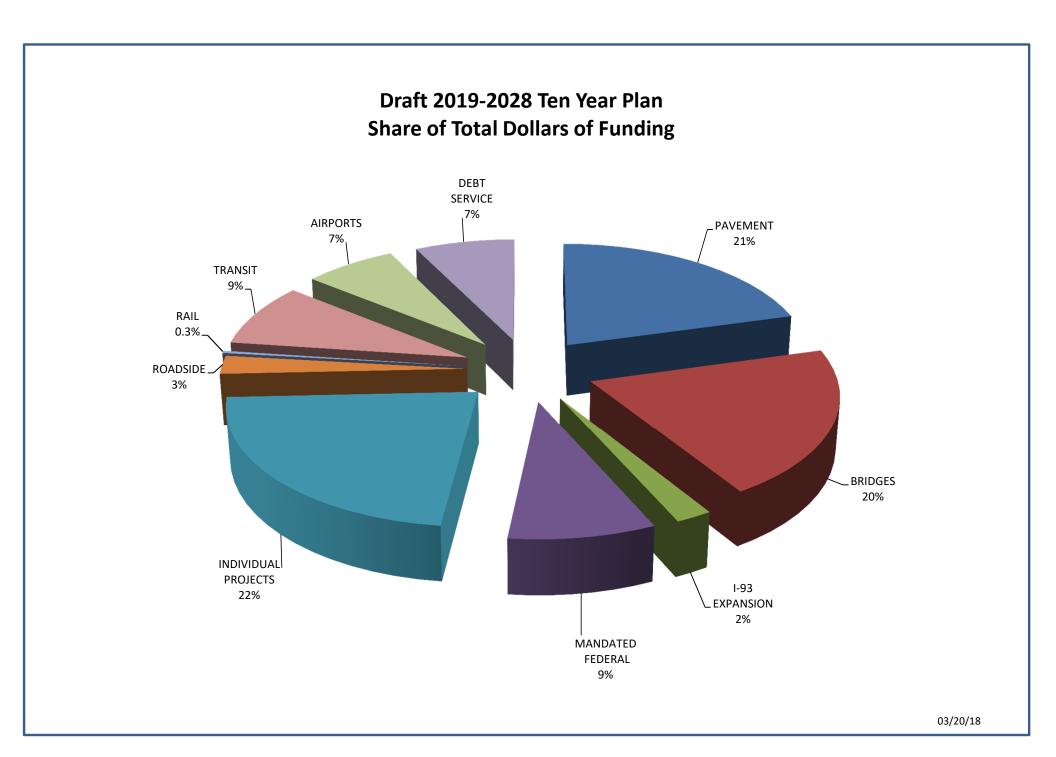

| 31.51   | 370.39   |
| 2027             | 71.88           | 69.87         | 0.00           | 32.14    | 90.37    | 10.52    | 0.60  | 39.16   | 21.54    | 31.51   | 367.59   |
| 2028             | 72.18           | 74.34         | 0.00           | 32.14    | 93.62    | 13.27    | 2.10  | 34.19   | 20.18    | 31.51   | 373.52   |
| Total            | 774.99          | 764.13        | 80.53          | 321.07   | 842.02   | 93.68    | 12.00 | 324.51  | 256.11   | 275.92  | 3744.95  |
| % Grand<br>Total | 20.7%           | 20.4%         | 2.2%           | 8.6%     | 22.5%    | 2.5%     | 0.3%  | 8.7%    | 6.8%     | 7.4%    | 100.0%   |
| ~ Dollars i      | nclude indirect | costs and inf | lation (2.55%) |          |          |          |       |         |          |         | 03/20/18 |



**Ten Year Plan** 

3/20/2018

#### ALBANY (29597)

Route/Road NH 16

#### Category INDIVIDUAL PROJECTS

| Scope                                            |                         | IDENING AND PAVEN<br>G TO ENABLE INSTAL   |                        | Strategy TIER 2                                                                                                                                   |                   |
|--------------------------------------------------|-------------------------|-------------------------------------------|------------------------|---------------------------------------------------------------------------------------------------------------------------------------------------|-------------------|
| Phase                                            | CENTERLI