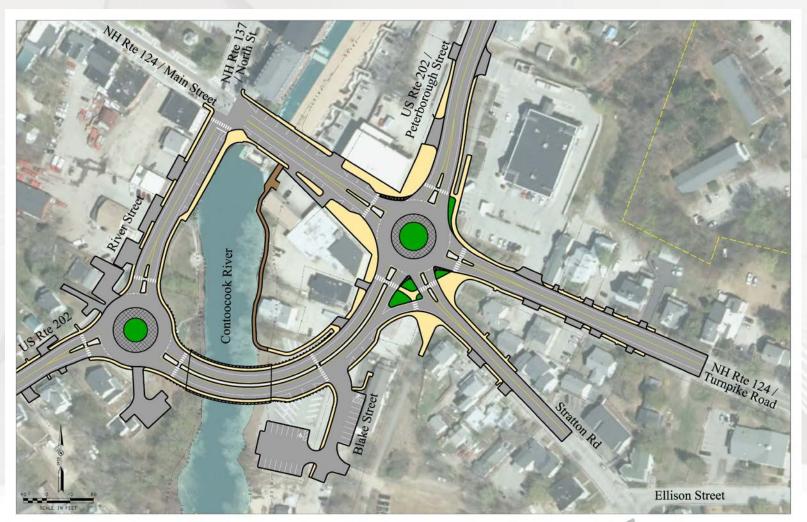

ner** Meetings







## **Proposed Action**







#### **Before and After Visuals**

















### **Key Environmental Issues**

- Wetlands and River Impacts
- Floodplains
- Rare Species
- Parks and Recreational Resources
- Cultural Resources
- Stormwater





#### **Wetlands and Surface Waters**







# **Floodplains**







#### Wildlife and Protected Species

- No state-listed threatened or endangered species (NH Natural Heritage Bureau, 2/12/18)
- Northern Long-eared Bat (Federally threatened)
  - May Affect Likely to Adversely Affect
  - Incidental take, not prohibited
  - Avoidance and Minimization Measures
- Contoocook River contains "Essential Fish Habitat" for Atlantic Salmon. However, impact assessment determined no adverse effect.





#### **Parks and Recreational**







## **Downtown Jaffrey Historic District**







### **Stormwater & Water Quality**

12,632

25,265

0.29

0.58

Net Change

Requirement

Treatment









# Jaffrey US 202 (Part A)

Advisory Committee #9 June 25, 2019