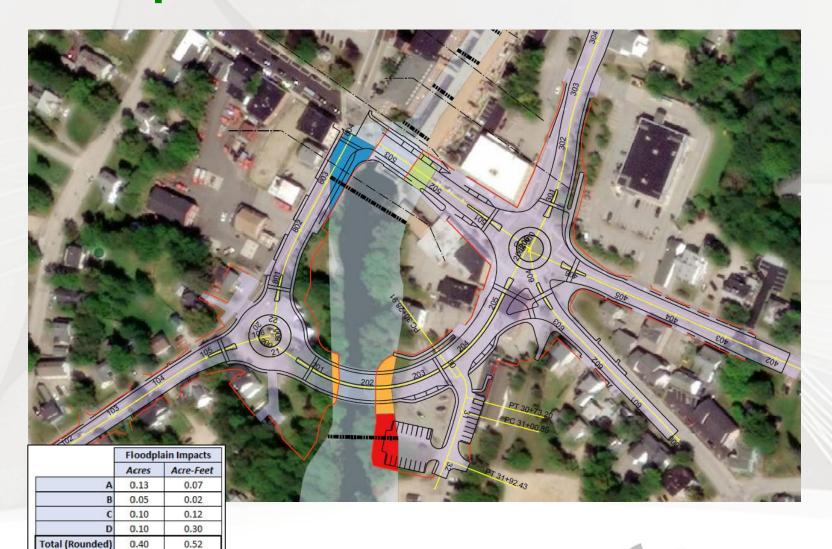

017** OCT 2017 **Advisory Committee Advisory Committee Public Meeting** Newsletter #1 Alternatives Public Meeting Input Listening Session **FEB 2018 MARCH 2018 APRIL 2018 MAY 2018 JULY 2018 Advisory Committee Public Workshop** Select Board Newsletter #2 **Advisory Committee** Potential Solutions Initial Proposed Action Proposed Action On-Street Parking **OCT 2018 SEPT 2018 Advisory Committee** Roundabout Demonstration Refine Proposed Action

**AUG 2018 Property Owner** Meetings







## **Proposed Action**







#### **Before and After Visuals**

















### **Key Environmental Issues**

- Wetlands and River Impacts
- Floodplains
- Rare Species
- Parks and Recreational Resources
- Cultural Resources
- Stormwater





#### **Wetlands and Surface Waters**







# **Floodplains**







#### Wildlife and Protected Species

- No state-listed threatened or endangered species (NH Natural Heritage Bureau, 2/12/18)
- Northern Long-eared Bat (Federally threatened)
  - May Affect Likely to Adversely Affect
  - Incidental take, not prohibited
  - Avoidance and Minimization Measures
- Contoocook River contains "Essential Fish Habitat" for Atlantic Salmon. However, impact assessment determined no adverse effect.





#### **Parks and Recreational**







## **Downtown Jaffrey Historic District**







### **Stormwater & Water Quality**

12,632

25,265

0.29

0.58

Net Change

Requirement

Treatment









# Jaffrey US 202 (Part A)

Advisory Committee #9 June 25, 2019