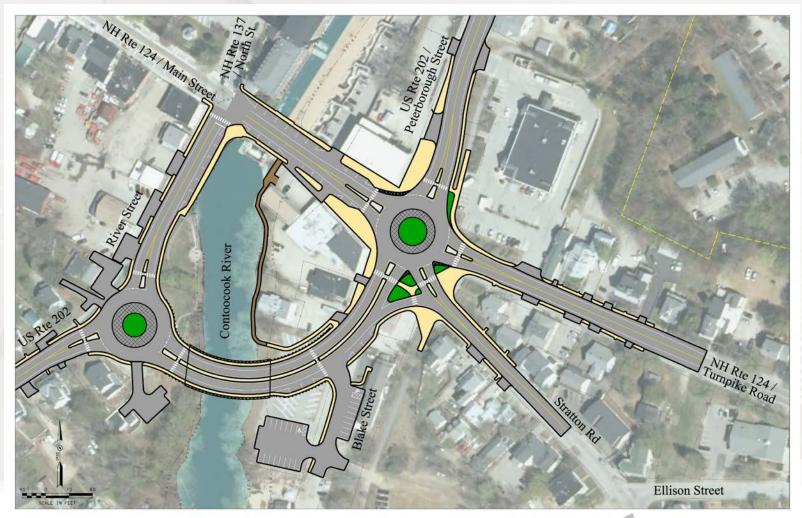

# Jaffrey US 202 (Part A)

Advisory Committee #9 June 25, 2019





**SEPT 2017** MAY 2017 **JUNE 2017 Advisory Committee Advisory Committee Advisory Committee** Resource Mapping/ Data Collection Purpose Statement Future Traffic Demand **OCT 2017 FEB 2018 OCT 2017** OCT 2017 **Advisory Committee Advisory Committee Public Meeting** Newsletter #1 Alternatives Public Meeting Input Listening Session **FEB 2018 MARCH 2018 APRIL 2018 MAY 2018 JULY 2018 Advisory Committee Public Workshop** Select Board Newsletter #2 **Advisory Committee** Potential Solutions Initial Proposed Action Proposed Action On-Street Parking **OCT 2018 SEPT 2018 Advisory Committee** Roundabout Demonstration Refine Proposed Action

**AUG 2018 Property Owner** Meetings







## **Proposed Action**







#### **Before and After Visuals**

















### **Key Environmental Issues**

- Wetlands and River Impacts
- Floodplains
- Rare Species
- Parks and Recreational Resources
- Cultural Resources
- Stormwater





#### **Wetlands and Surface Waters**







# **Floodplains**







#### Wildlife and Protected Species

- No state-listed threatened or endangered species (NH Natural Heritage Bureau, 2/12/18)
- Northern Long-eared Bat (Federally threatened)
  - May Affect Likely to Adversely Affect
  - Incidental take, not prohibited
  - Avoidance and Minimization Measures
- Contoocook River contains "Essential Fish Habitat" for Atlantic Salmon. However, impact assessment determined no adverse effect.





#### **Parks and Recreational**







## **Downtown Jaffrey Historic District*