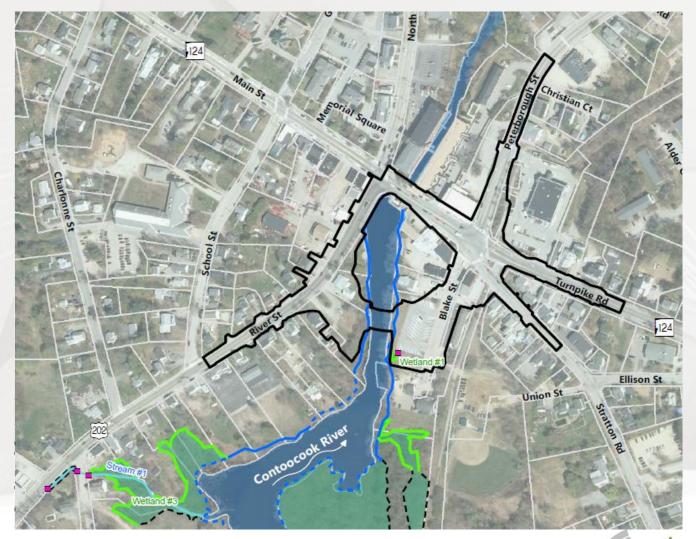

### **Key Environmental Issues**

- Wetlands and River Impacts
- Floodplains
- Rare Species
- Parks and Recreational Resources
- Cultural Resources
- Stormwater

#### **Wetlands and Surface Waters**