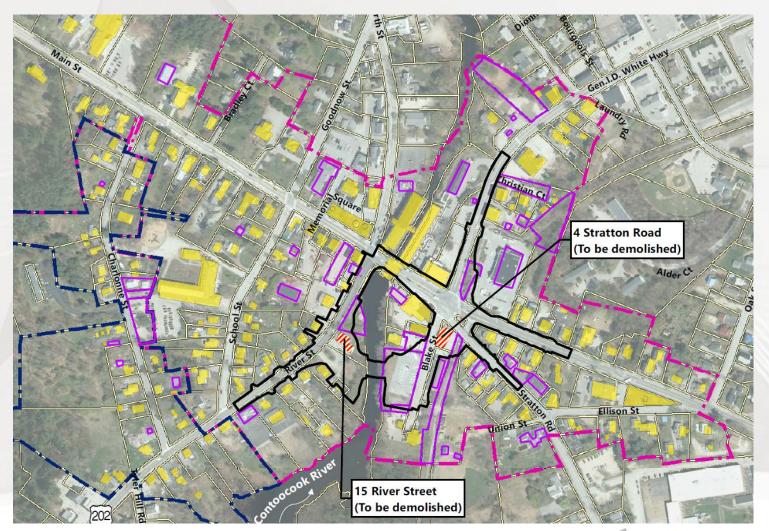

#### **Before and After Visuals**

















### **Key Environmental Issues**

- Wetlands and River Impacts
- Floodplains
- Rare Species
- Parks and Recreational Resources
- Cultural Resources
- Stormwater





#### **Wetlands and Surface Waters**







# **Floodplains**







#### Wildlife and Protected Species

- No state-listed threatened or endangered species (NH Natural Heritage Bureau, 2/12/18)
- Northern Long-eared Bat (Federally threatened)
  - May Affect Likely to Adversely Affect
  - Incidental take, not prohibited
  - Avoidance and Minimization Measures
- Contoocook River contains "Essential Fish Habitat" for Atlantic Salmon. However, impact assessment determined no adverse effect.





#### **Parks and Recreational**







## **Downtown Jaffrey Historic District**







### **Stormwater & Water Quality**

12,632

25,265

0.29

0.58

Net Change

Requirement

Treatment









# Jaffrey US 202 (Part A)

Advisory Committee #9 June 25, 2019