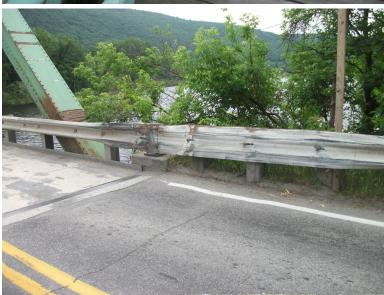

Monday, March 25, 2013

MODERATE RUST AT GUSSET PLATE NEAR NORTHWEST ROLLER BEARING.

B456 19

Monday, March 25, 2013

HEAVY TRAFFIC DAMAGE TO SOUTHWEST RAIL.

NH119 over CONNECTICUT RIVER

Owner: NHDOT Inspection Team: B Bridge Maintenance Crew: 7

Tuesday, June 19, 2012

BOTTOM SIDEWALK RAIL BROKEN AT MIDSPAN.

B434 37

Tuesday, June 19, 2012

SOUTHWEST RAIL HEAVILY DAMAGED. TYPICAL OF NE AND SE.)

B434 38

Tuesday, June 19, 2012

PLATE HOLED AT NORTHEAST ROLLER BEARING.