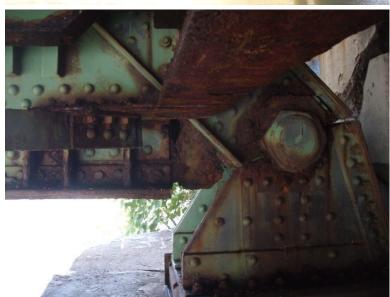

Tuesday, June 21, 2016

**BEARING AT NORTHWEST** 

B561 33

Tuesday, June 21, 2016

BEARING AT SOUTHWEST

B561 34

NH119 over CONNECTICUT RIVER

Owner: NHDOT Inspection Team: B Bridge Maintenance Crew: 7