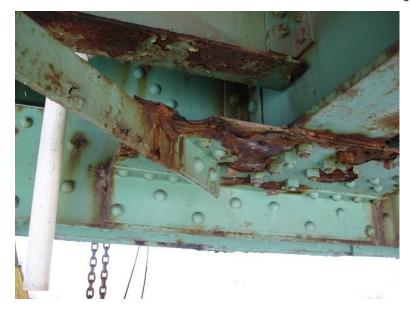

B571 05

NH119 over CONNECTICUT RIVER

Owner: NHDOT Inspection Team: B Bridge Maintenance Crew: 7

Tuesday, June 21, 2016

RUST AT FLOOR BEAM EXTERIOR

B561 27

Tuesday, June 21, 2016

RUST AT FLOOR BEAM EXTERIOR