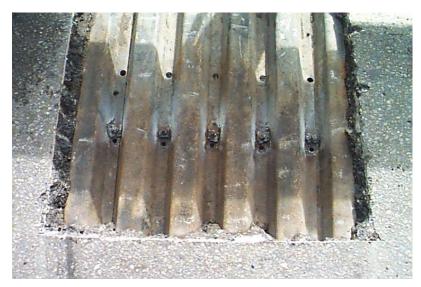

Wednesday, October 08, 2003

PRE-CAST DECK PANELS READY FOR INSTALLATION.

B189 16

NH119 over CONNECTICUT RIVER

Owner: NHDOT Inspection Team: B Bridge Maintenance Crew: 7

Monday, April 22, 2002

ASPHALT CRACKED AND LOOSE OVER SECTION OF DETERIORATED BRIDGE PLANK.