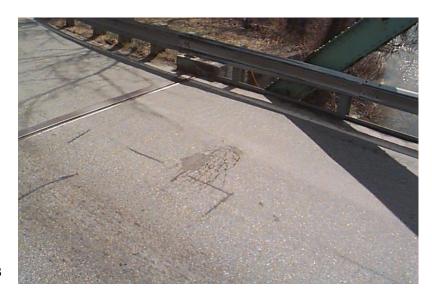

B141 12

NH119 over CONNECTICUT RIVER

Owner: NHDOT Inspection Team: B Bridge Maintenance Crew: 7

Tuesday, November 27, 2001

CRACKED, DEPRESSED AREA IN ASPHALT TOPSIDE (TYP OF MANY AREAS)

B138 41

NH119 over CONNECTICUT RIVER