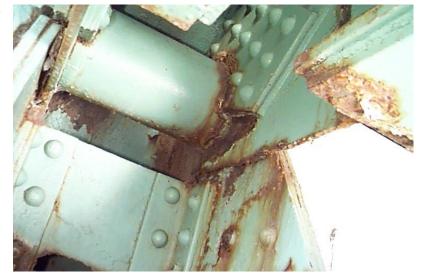

B571 05

NH119 over CONNECTICUT RIVER

Owner: NHDOT Inspection Team: B Bridge Maintenance Crew: 7

Tuesday, June 21, 2016

RUST AT FLOOR BEAM EXTERIOR

B561 27

Tuesday, June 21, 2016

RUST AT FLOOR BEAM EXTERIOR