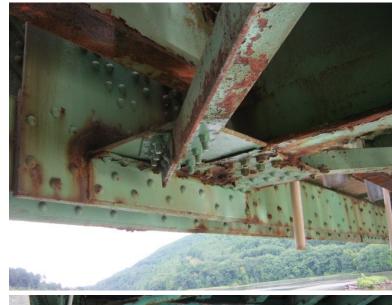

B506 07

Thursday, August 14, 2014

CONNECTOR PLATE REPAIR, FLOORBEAM # 3 AT NORTH.

B506 08

Thursday, August 14, 2014

VERTICAL CRACKS, RUST STAINS, WEST ABUTMENT.

NH119 over CONNECTICUT RIVER

Owner: NHDOT Inspection Team: B Bridge Maintenance Crew: 7