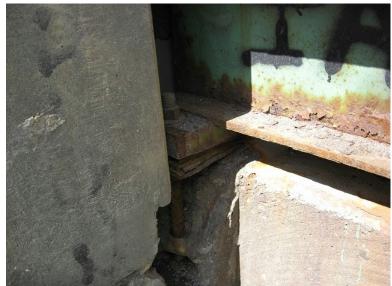

Thursday, August 14, 2014

RUST AND SCALE AT SOUTHWEST BEARING.

B506 10

Thursday, August 14, 2014

JOINT SEAL HOLED AT WEST.

B506 11

Thursday, August 14, 2014

BEARING AT NORTHEAST

NH119 over CONNECTICUT RIVER

Owner: NHDOT Inspection Team: B Bridge Maintenance Crew: 7

Wednesday, June 25, 2014

PLATED REPAIR AT NORTHEAST BEARING

X009 13

Wednesday, June 25, 2014

ROLLERS MOVING OUT OF POSITION AT NORTHEAST BEARING