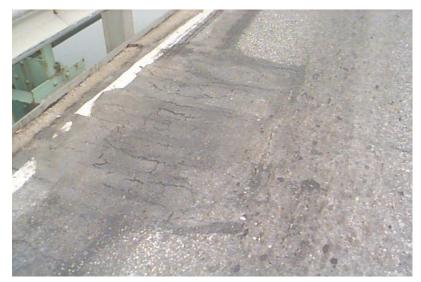

B146 20

Monday, April 22, 2002

BRIDGE PLANK TORN AND HOLED AT WEST END.

B146 21

Monday, April 22, 2002

ASPHALT SETTLED AND HUMPED UP 3 INCHES, 20 FEET FROM WEST END.

B146 22

NH119 over CONNECTICUT RIVER