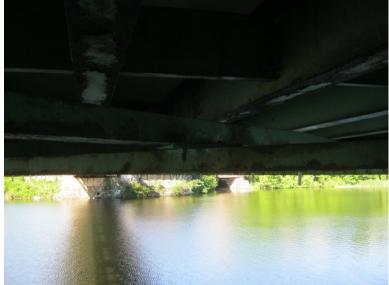

B571 05

NH119 over CONNECTICUT RIVER

Owner: NHDOT Inspection Team: B Bridge Maintenance Crew: 7

Tuesday, June 21, 2016

RUST AT FLOOR BEAM EXTERIOR

B561 27

Tuesday, June 21, 2016

RUST AT FLOOR BEAM EXTERIOR