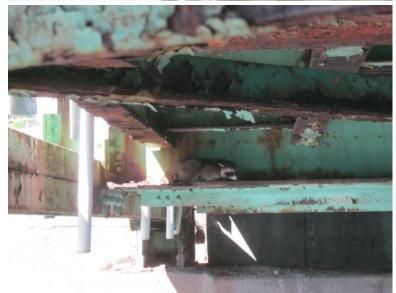

B561 30

Tuesday, June 21, 2016

HOLE IN CONNECTION PLATE

B561 31

Tuesday, June 21, 2016

RACCOON ON FLOORBEAM FLANGE

NH119 over CONNECTICUT RIVER

Owner: NHDOT Inspection Team: B Bridge Maintenance Crew: 7