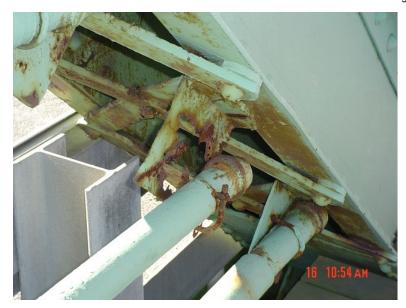

B561 28

Tuesday, June 21, 2016

HOLE IN BRACING

B561 29

NH119 over CONNECTICUT RIVER

Owner: NHDOT Inspection Team: B Bridge Maintenance Crew: 7

Tuesday, June 21, 2016

FINE CRACKS IN SOFFIT