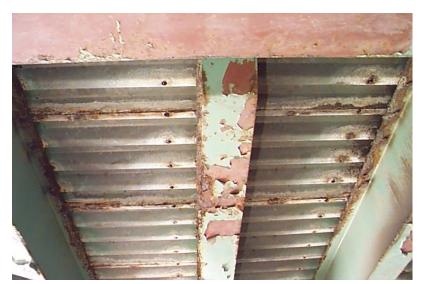

B561 28

Tuesday, June 21, 2016

HOLE IN BRACING

B561 29

NH119 over CONNECTICUT RIVER

Owner: NHDOT Inspection Team: B Bridge Maintenance Crew: 7

Tuesday, June 21, 2016

FINE CRACKS IN SOFFIT

B561 30

Tuesday, June 21, 2016

HOLE IN CONNECTION PLATE

B561 31

Tuesday, June 21, 2016

RACCOON ON FLOORBEAM FLANGE

NH119 over CONNECTICUT RIVER

Owner: NHDOT Inspection Team: B Bridge Maintenance Crew: 7