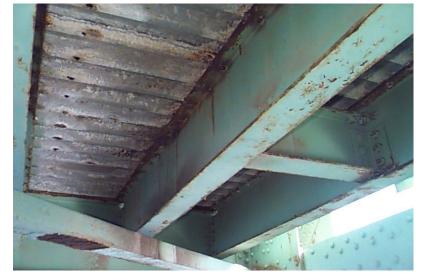

B571 05

NH119 over CONNECTICUT RIVER

Owner: NHDOT Inspection Team: B Bridge Maintenance Crew: 7

Tuesday, June 21, 2016

RUST AT FLOOR BEAM EXTERIOR

B561 27

Tuesday, June 21, 2016

RUST AT FLOOR BEAM EXTERIOR