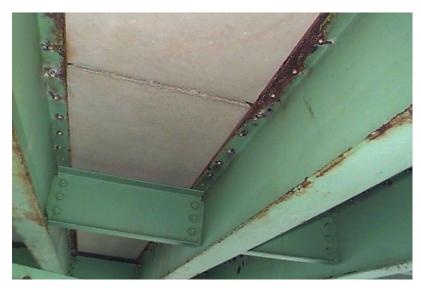

B561 28

Tuesday, June 21, 2016

HOLE IN BRACING

B561 29

NH119 over CONNECTICUT RIVER

Owner: NHDOT Inspection Team: B Bridge Maintenance Crew: 7

Tuesday, June 21, 2016

FINE CRACKS IN SOFFIT

B561 30

Tuesday, June 21, 2016

HOLE IN CONNECTION PLATE

B561 31

Tuesday, June 21, 2016

RACCOON ON FLOORBEAM FLANGE

NH119 over CONNECTICUT RIVER

Owner: NHDOT Inspection Team: B Bridge Maintenance Crew: 7