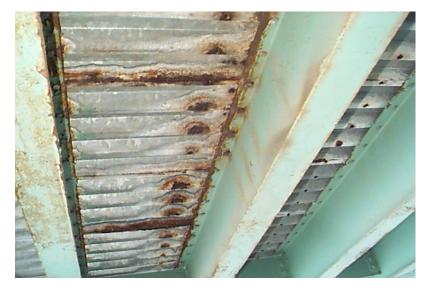

B571 05

NH119 over CONNECTICUT RIVER

Owner: NHDOT Inspection Team: B Bridge Maintenance Crew: 7

Tuesday, June 21, 2016

RUST AT FLOOR BEAM EXTERIOR

B561 27

Tuesday, June 21, 2016

RUST AT FLOOR BEAM EXTERIOR