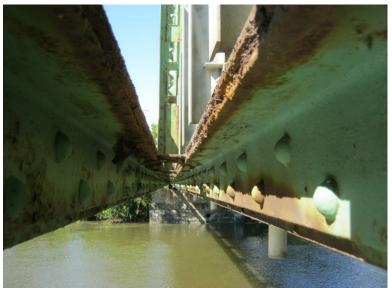

B571 05

NH119 over CONNECTICUT RIVER

Owner: NHDOT Inspection Team: B Bridge Maintenance Crew: 7

Tuesday, June 21, 2016

RUST AT FLOOR BEAM EXTERIOR

B561 27

Tuesday, June 21, 2016

RUST AT FLOOR BEAM EXTERIOR