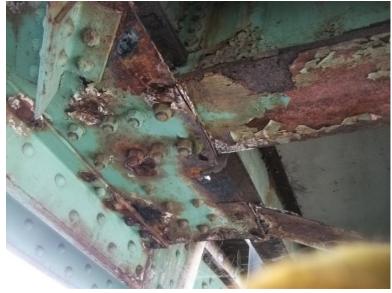

B571 05

NH119 over CONNECTICUT RIVER

Owner: NHDOT Inspection Team: B Bridge Maintenance Crew: 7

Tuesday, June 21, 2016

RUST AT FLOOR BEAM EXTERIOR

B561 27

Tuesday, June 21, 2016

RUST AT FLOOR BEAM EXTERIOR

B561 28

Tuesday, June 21, 2016

HOLE IN BRACING

B561 29

NH119 over CONNECTICUT RIVER

Owner: NHDOT Inspection Team: B Bridge Maintenance Crew: 7

Tuesday, June 21, 2016

FINE CRACKS IN SOFFIT