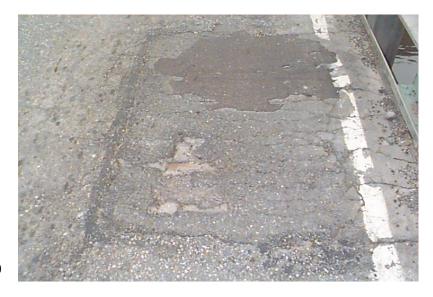

Wednesday, October 08, 2003

PRE-CAST DECK PANELS READY FOR INSTALLATION.

B189 16

NH119 over CONNECTICUT RIVER

Owner: NHDOT Inspection Team: B Bridge Maintenance Crew: 7

Monday, April 22, 2002

ASPHALT CRACKED AND LOOSE OVER SECTION OF DETERIORATED BRIDGE PLANK.

B146 20

Monday, April 22, 2002

BRIDGE PLANK TORN AND HOLED AT WEST END.

B146 21

Monday, April 22, 2002

ASPHALT SETTLED AND HUMPED UP 3 INCHES, 20 FEET FROM WEST END.

B146 22

NH119 over CONNECTICUT RIVER