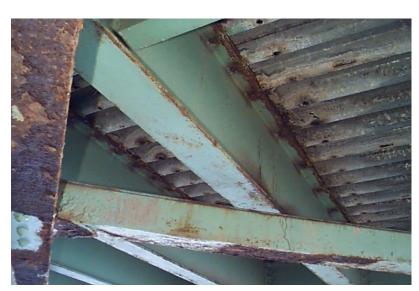

B571 05

NH119 over CONNECTICUT RIVER

Owner: NHDOT Inspection Team: B Bridge Maintenance Crew: 7

Tuesday, June 21, 2016

RUST AT FLOOR BEAM EXTERIOR

B561 27

Tuesday, June 21, 2016

RUST AT FLOOR BEAM EXTERIOR