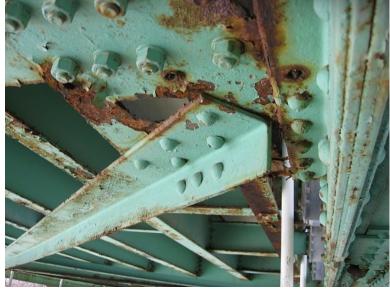

B561 28

Tuesday, June 21, 2016

HOLE IN BRACING

B561 29

NH119 over CONNECTICUT RIVER

Owner: NHDOT Inspection Team: B Bridge Maintenance Crew: 7

Tuesday, June 21, 2016

FINE CRACKS IN SOFFIT

B561 30

Tuesday, June 21, 2016

HOLE IN CONNECTION PLATE

B561 31

Tuesday, June 21, 2016

RACCOON ON FLOORBEAM FLANGE

NH119 over CONNECTICUT RIVER

Owner: NHDOT Inspection Team: B Bridge Maintenance Crew: 7