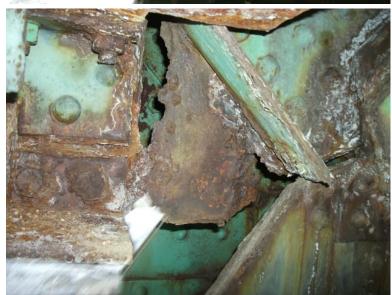

B561 28

Tuesday, June 21, 2016

HOLE IN BRACING

B561 29

NH119 over CONNECTICUT RIVER

Owner: NHDOT Inspection Team: B Bridge Maintenance Crew: 7

Tuesday, June 21, 2016

FINE CRACKS IN SOFFIT