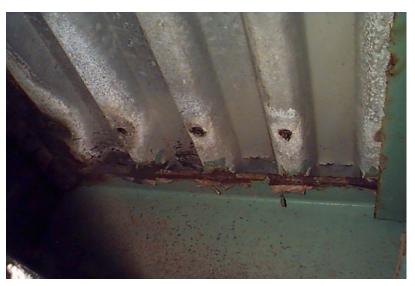

B561 28

Tuesday, June 21, 2016

HOLE IN BRACING

B561 29

NH119 over CONNECTICUT RIVER

Owner: NHDOT Inspection Team: B Bridge Maintenance Crew: 7

Tuesday, June 21, 2016

FINE CRACKS IN SOFFIT