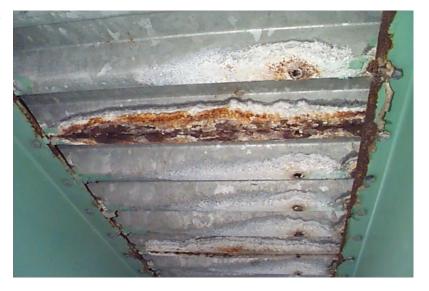

B561 28

Tuesday, June 21, 2016

HOLE IN BRACING

B561 29

NH119 over CONNECTICUT RIVER

Owner: NHDOT Inspection Team: B Bridge Maintenance Crew: 7

Tuesday, June 21, 2016

FINE CRACKS IN SOFFIT