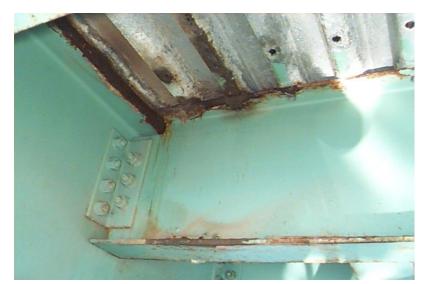

B506 07

Thursday, August 14, 2014

CONNECTOR PLATE REPAIR, FLOORBEAM # 3 AT NORTH.

B506 08

Thursday, August 14, 2014

VERTICAL CRACKS, RUST STAINS, WEST ABUTMENT.

NH119 over CONNECTICUT RIVER

Owner: NHDOT Inspection Team: B Bridge Maintenance Crew: 7