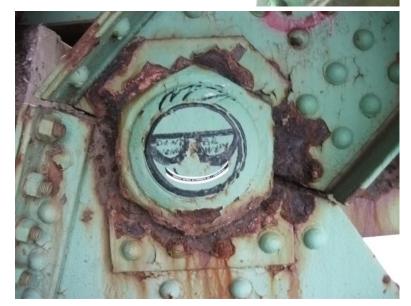

NH119 over CONNECTICUT RIVER

Owner: NHDOT Inspection Team: B Bridge Maintenance Crew: 7

Thursday, March 21, 2019

SIGNS AT WEST

B609 42

Thursday, March 21, 2019

SIGNS AT EAST

B609 43