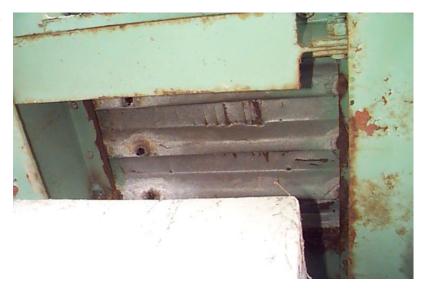

B561 28

Tuesday, June 21, 2016

HOLE IN BRACING

B561 29

NH119 over CONNECTICUT RIVER

Owner: NHDOT Inspection Team: B Bridge Maintenance Crew: 7

Tuesday, June 21, 2016

FINE CRACKS IN SOFFIT