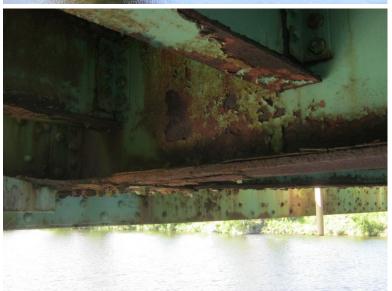

B571 05

NH119 over CONNECTICUT RIVER

Owner: NHDOT Inspection Team: B Bridge Maintenance Crew: 7

Tuesday, June 21, 2016

RUST AT FLOOR BEAM EXTERIOR

B561 27

Tuesday, June 21, 2016

RUST AT FLOOR BEAM EXTERIOR

B561 28

Tuesday, June 21, 2016

HOLE IN BRACING

B561 29

NH119 over CONNECTICUT RIVER

Owner: NHDOT Inspection Team: B Bridge Maintenance Crew: 7

Tuesday, June 21, 2016

FINE CRACKS IN SOFFIT