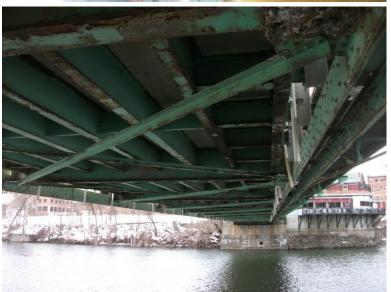

B456 04

Monday, March 25, 2013

PLATE HOLED AT NORTHEAST ROLLER BEARING.



B456 05

Monday, March 25, 2013

EXTERIOR SIDE OF NORTHEAST ROLLER BEARING PLATE RUSTED WITH SECTION LOSS.



NH119 over CONNECTICUT RIVER

Owner: NHDOT Inspection Team: B Bridge Maintenance Crew: 7

Monday, March 25, 2013

EXTERIOR SIDE OF NORTHEAST ROLLER BEARING PLATE RUSTED WITH SECTION LOSS.



B456 07

Monday, March 25, 2013

LOWER LATERAL BRACING CONNECTION BROKEN AT EAST.



B456 08

Monday, March 25, 2013

LOWER LATERAL BRACING CONNECTION PLATE HOLED AT EAST.



NH119 over CONNECTICUT RIVER

Owner: NHDOT Inspection Team: B Bridge Maintenance Crew: 7

Monday, March 25, 2013

LOWER LATERAL BRACING CONNECTION PLATE HOLED AT EAST.



B456 10

Monday, March 25, 2013

MINOR RUST ON STRINGERS AND FLOOR BEAMS.



B456 11

Monday, March 25, 2013

HOLES IN LOWER LATERAL BRACE AT MIDSPAN.



NH119 over CONNECTICUT RIVER

Owner: NHDOT Inspection Team: B Bridge Maintenance Crew: 7

Monday, March 25, 2013

PACK RUST IN MIDDLE OF LOWER CHORD AT NORTH.



B456 13

Monday, March 25, 2013

LOWER LATERAL BRACING CONNECTION PLATE HOLED AT BAY 2 AT WEST.



B456 14

Monday, March 25, 2013

LOWER LATERAL BRACING CONNECTION PLATE HOLED AT BAY 2 AT WEST.



NH119 over CONNECTICUT RIVER

Owner: NHDOT Inspection Team: B Bridge Maintenance Crew: 7

Monday, March 25, 2013

LOWER LATERAL BRACING CONNECTION PLATE AT BAY 2 AT WEST.



B456 16

Monday, March 25, 2013

SOUTHWEST ROLLER BEARING PLATE RUSTED WITH SECTION LOSS.



B456 17

Monday, March 25, 2013

NORTHWEST ROLLER BEARING.



NH119 over CONNECTICUT RIVER

Ow