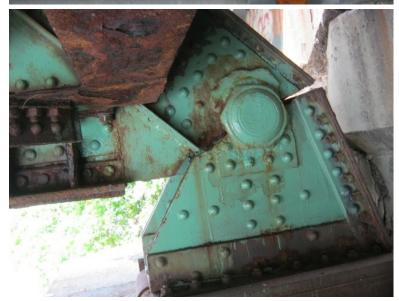

LOWER LATERAL BRACING CONNECTION BROKEN AT EAST.

B456 08

Monday, March 25, 2013

LOWER LATERAL BRACING CONNECTION PLATE HOLED AT EAST.

NH119 over CONNECTICUT RIVER

Owner: NHDOT Inspection Team: B Bridge Maintenance Crew: 7

Monday, March 25, 2013

LOWER LATERAL BRACING CONNECTION PLATE HOLED AT EAST.

B456 10

Monday, March 25, 2013

MINOR RUST ON STRINGERS AND FLOOR BEAMS.

B456 11

Monday, March 25, 2013

HOLES IN LOWER LATERAL BRACE AT MIDSPAN.