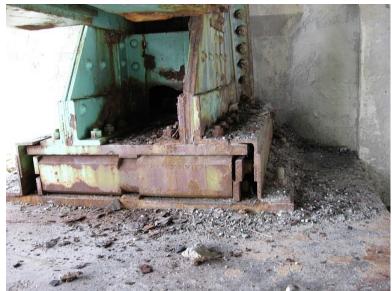

Tuesday, June 21, 2016

**BEARING AT NORTHWEST** 

B561 33

Tuesday, June 21, 2016

BEARING AT SOUTHWEST

B561 34

NH119 over CONNECTICUT RIVER

Owner: NHDOT Inspection Team: B Bridge Maintenance Crew: 7