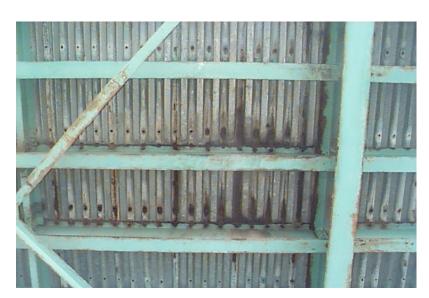

B032 19

Monday, April 19, 1999

BRIDGE PLANK LEAKING AT FLOORBEAM #5, BAY 5.

B032 20

Monday, April 19, 1999

**RUST AND LEAKING BAY #6.** 

NH119 over CONNECTICUT RIVER

Owner: NHDOT Inspection Team: B Bridge Maintenance Crew: 7