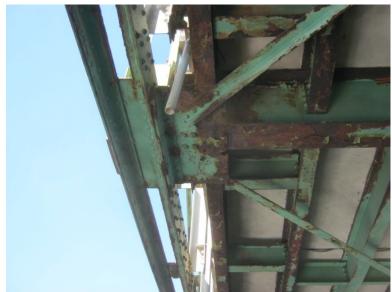

B571 05

NH119 over CONNECTICUT RIVER

Owner: NHDOT Inspection Team: B Bridge Maintenance Crew: 7

Tuesday, June 21, 2016

RUST AT FLOOR BEAM EXTERIOR

B561 27

Tuesday, June 21, 2016

RUST AT FLOOR BEAM EXTERIOR