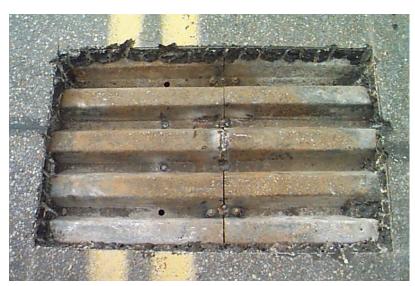

Wednesday, October 08, 2003

PRE-CAST DECK PANELS READY FOR INSTALLATION.

B189 16

NH119 over CONNECTICUT RIVER

Owner: NHDOT Inspection Team: B Bridge Maintenance Crew: 7

Monday, April 22, 2002

ASPHALT CRACKED AND LOOSE OVER SECTION OF DETERIORATED BRIDGE PLANK.