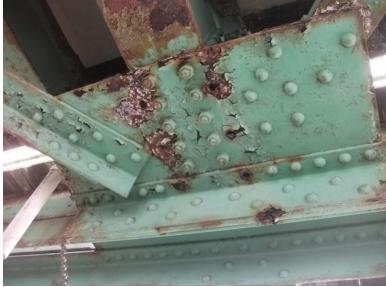

B571 05

NH119 over CONNECTICUT RIVER

Owner: NHDOT Inspection Team: B Bridge Maintenance Crew: 7

Tuesday, June 21, 2016

RUST AT FLOOR BEAM EXTERIOR

B561 27

Tuesday, June 21, 2016

RUST AT FLOOR BEAM EXTERIOR

B561 28

Tuesday, June 21, 2016

HOLE IN BRACING

B561 29

NH119 over CONNECTICUT RIVER

Owner: NHDOT Inspection Team: B Bridge Maintenance Crew: 7

Tuesday, June 21, 2016

FINE CRACKS IN SOFFIT