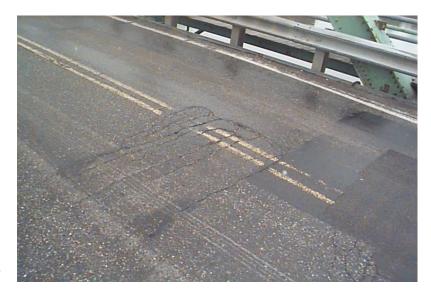

Wednesday, October 08, 2003

PRE-CAST DECK PANELS READY FOR INSTALLATION.

B189 16

NH119 over CONNECTICUT RIVER

Owner: NHDOT Inspection Team: B Bridge Maintenance Crew: 7

Monday, April 22, 2002

ASPHALT CRACKED AND LOOSE OVER SECTION OF DETERIORATED BRIDGE PLANK.