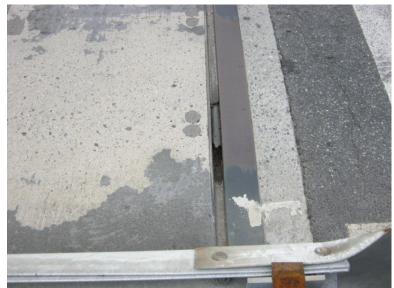

NH119 over CONNECTICUT RIVER

Owner: NHDOT Inspection Team: B Bridge Maintenance Crew: 7

Monday, October 16, 2006

PIPE RAIL LOOSE AT NORTHWEST SIDEWALK

B293 05

NH119 over CONNECTICUT RIVER

Owner: NHDOT Inspection Team: B Bridge Maintenance Crew: 7