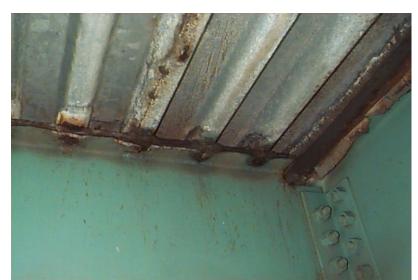

B561 28

Tuesday, June 21, 2016

HOLE IN BRACING

B561 29

NH119 over CONNECTICUT RIVER

Owner: NHDOT Inspection Team: B Bridge Maintenance Crew: 7

Tuesday, June 21, 2016

FINE CRACKS IN SOFFIT