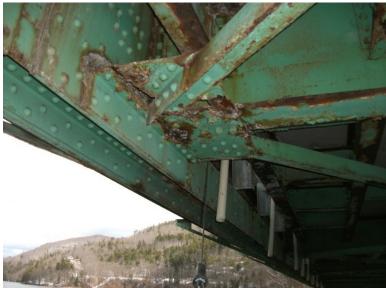

B561 28

Tuesday, June 21, 2016

HOLE IN BRACING

B561 29

NH119 over CONNECTICUT RIVER

Owner: NHDOT Inspection Team: B Bridge Maintenance Crew: 7

Tuesday, June 21, 2016

FINE CRACKS IN SOFFIT