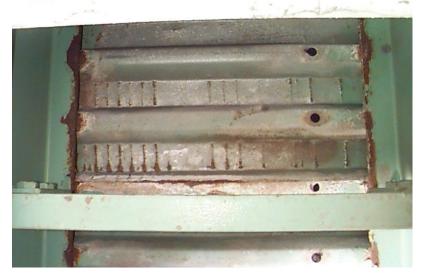

B561 28

Tuesday, June 21, 2016

HOLE IN BRACING

B561 29

NH119 over CONNECTICUT RIVER

Owner: NHDOT Inspection Team: B Bridge Maintenance Crew: 7

Tuesday, June 21, 2016

FINE CRACKS IN SOFFIT