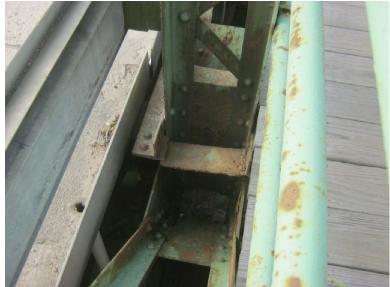

B561 28

Tuesday, June 21, 2016

HOLE IN BRACING

B561 29

NH119 over CONNECTICUT RIVER

Owner: NHDOT Inspection Team: B Bridge Maintenance Crew: 7

Tuesday, June 21, 2016

FINE CRACKS IN SOFFIT