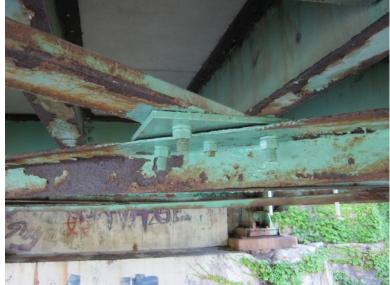

21, 2016

RUST AT FLOOR BEAM EXTERIOR



B561 27

Tuesday, June 21, 2016

RUST AT FLOOR BEAM EXTERIOR



B561 28

Tuesday, June 21, 2016

HOLE IN BRACING



B561 29

NH119 over CONNECTICUT RIVER

Owner: NHDOT Inspection Team: B Bridge Maintenance Crew: 7

Tuesday, June 21, 2016

FINE CRACKS IN SOFFIT



B561 30

Tuesday, June 21, 2016

HOLE IN CONNECTION PLATE



B561 31

Tuesday, June 21, 2016

RACCOON ON FLOORBEAM FLANGE



NH119 over CONNECTICUT RIVER

Owner: NHDOT Inspection Team: B Bridge Maintenance Crew: 7

Tuesday, June 21, 2016

**BEARING AT NORTHWEST** 



B561 33

Tuesday, June 21, 2016

BEARING AT SOUTHWEST



B561 34

NH119 over CONNECTICUT RIVER

Owner: NHDOT Inspection Team: B Bridge Maintenance Crew: 7

Thursday, August 14, 2014

CROSS BRACE REPAIR, SECOND BAY FROM EAST.



B506 01

Thursday, August 14, 2014

CROSS BRACE CONNECTION PLATE HOLED, TYPICAL OF SEVERAL.



B506 02

Thursday, August 14, 2014

BOTTOM FLANGE OF EXTERIOR STRINGER, 1/4" REMAINING.



NH119 over CONNECTICUT RIVER

Owner: NHDOT Inspection Team: B Bridge Maintenance Crew: 7

Thursday, August 14, 2014

WEB HOLED UNDER SIDEWALK STRINGER # 1, MIDSPAN.



B506 04

Thursday, August 14, 2014

PACK RUST BETWEEN LOWER CHORD ANGLES.



B506 05

Thursday, August 14, 2014

CROSS BRACING ANGLE HOLED, TYPICAL OF FEW.



NH119 over CONNECTICUT RIVER

Owner: NHDOT Inspection Team: B Bridge Maintenance Crew: 7

Thursday, August 14, 2014

FINE CRACKS IN SOFFIT.



B506 07

Thursday, August 14, 2014

CONNECTOR PLATE REPAIR, FLOORBEAM # 3 AT NORTH.



B506 08

Thursday, August 14, 2014

VERTICAL CRACKS, RU