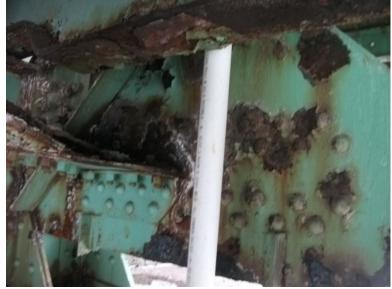

B561 28

Tuesday, June 21, 2016

HOLE IN BRACING

B561 29

NH119 over CONNECTICUT RIVER

Owner: NHDOT Inspection Team: B Bridge Maintenance Crew: 7

Tuesday, June 21, 2016

FINE CRACKS IN SOFFIT

B561 30

Tuesday, June 21, 2016

HOLE IN CONNECTION PLATE

B561 31

Tuesday, June 21, 2016

RACCOON ON FLOORBEAM FLANGE

NH119 over CONNECTICUT RIVER

Owner: NHDOT Inspection Team: B Bridge Maintenance Crew: 7