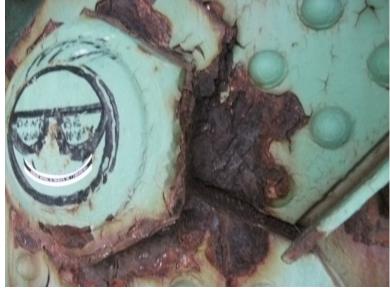

NH119 over CONNECTICUT RIVER

Owner: NHDOT Inspection Team: B Bridge Maintenance Crew: 7

Thursday, March 21, 2019

SIGNS AT WEST

B609 42

Thursday, March 21, 2019

SIGNS AT EAST

B609 43