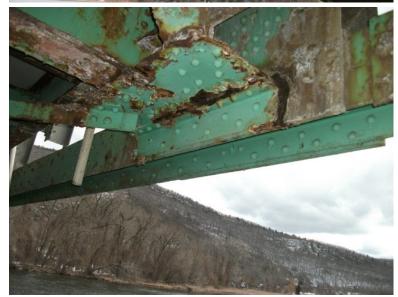

B561 28

Tuesday, June 21, 2016

HOLE IN BRACING

B561 29

NH119 over CONNECTICUT RIVER

Owner: NHDOT Inspection Team: B Bridge Maintenance Crew: 7

Tuesday, June 21, 2016

FINE CRACKS IN SOFFIT