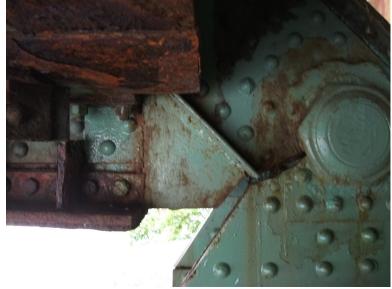

B561 28

Tuesday, June 21, 2016

HOLE IN BRACING

B561 29

NH119 over CONNECTICUT RIVER

Owner: NHDOT Inspection Team: B Bridge Maintenance Crew: 7

Tuesday, June 21, 2016

FINE CRACKS IN SOFFIT

B561 30

Tuesday, June 21, 2016

HOLE IN CONNECTION PLATE

B561 31

Tuesday, June 21, 2016

RACCOON ON FLOORBEAM FLANGE

NH119 over CONNECTICUT RIVER

Owner: NHDOT Inspection Team: B Bridge Maintenance Crew: 7