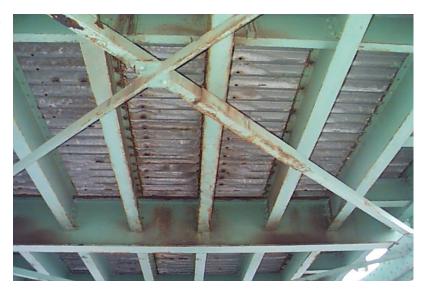

B561 28

Tuesday, June 21, 2016

HOLE IN BRACING

B561 29

NH119 over CONNECTICUT RIVER

Owner: NHDOT Inspection Team: B Bridge Maintenance Crew: 7

Tuesday, June 21, 2016

FINE CRACKS IN SOFFIT