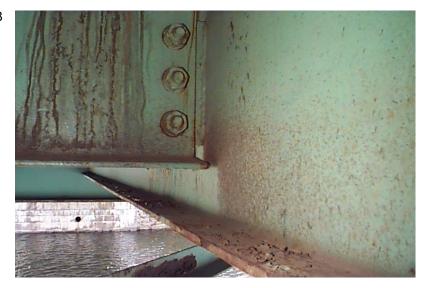

B571 05

NH119 over CONNECTICUT RIVER

Owner: NHDOT Inspection Team: B Bridge Maintenance Crew: 7

Tuesday, June 21, 2016

RUST AT FLOOR BEAM EXTERIOR

B561 27

Tuesday, June 21, 2016

RUST AT FLOOR BEAM EXTERIOR