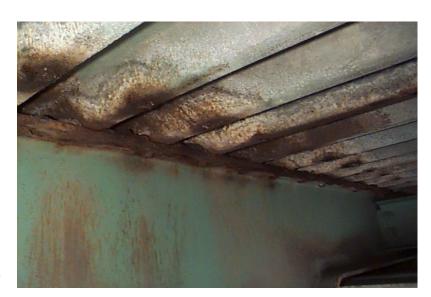

B571 05

NH119 over CONNECTICUT RIVER

Owner: NHDOT Inspection Team: B Bridge Maintenance Crew: 7

Tuesday, June 21, 2016

RUST AT FLOOR BEAM EXTERIOR

B561 27

Tuesday, June 21, 2016

RUST AT FLOOR BEAM EXTERIOR