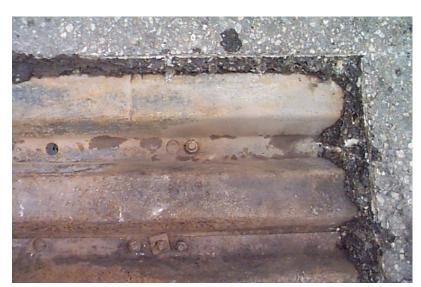

B561 28

Tuesday, June 21, 2016

HOLE IN BRACING

B561 29

NH119 over CONNECTICUT RIVER

Owner: NHDOT Inspection Team: B Bridge Maintenance Crew: 7

Tuesday, June 21, 2016

FINE CRACKS IN SOFFIT