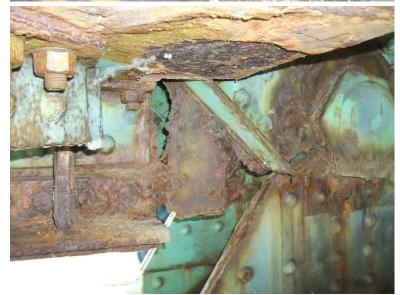

Wednesday, April 09, 2008

CONNECTION PLATE AT NORTHEAST BEARING HOLED

B332 31

Wednesday, April 09, 2008

CONNECTION PLATE AT NORTHEAST BEARING HOLED

B332 32

Wednesday, April 09, 2008

NORTHEAST ROLLER BEARING, SIDE PLATE TIPPED