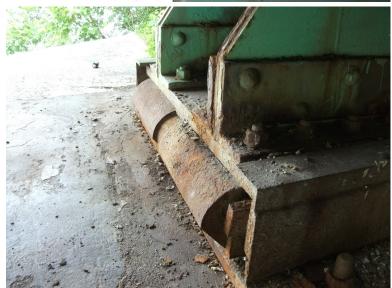

Thursday, August 14, 2014

RUST AND SCALE AT SOUTHWEST BEARING.

B506 10

Thursday, August 14, 2014

JOINT SEAL HOLED AT WEST.

B506 11

Thursday, August 14, 2014

BEARING AT NORTHEAST