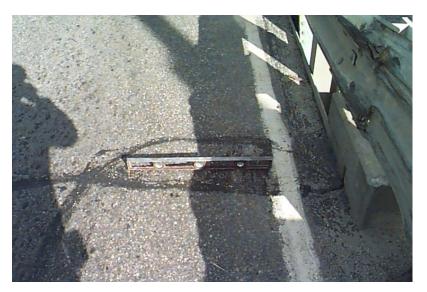

NH119 over CONNECTICUT RIVER

Owner: NHDOT Inspection Team: B Bridge Maintenance Crew: 7

Monday, October 16, 2006

PIPE RAIL LOOSE AT NORTHWEST SIDEWALK

B293 05

NH119 over CONNECTICUT RIVER

Owner: NHDOT Inspection Team: B Bridge Maintenance Crew: 7