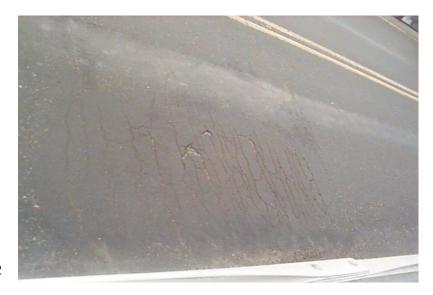

Wednesday, October 08, 2003

PRE-CAST DECK PANELS READY FOR INSTALLATION.

B189 16

NH119 over CONNECTICUT RIVER

Owner: NHDOT Inspection Team: B Bridge Maintenance Crew: 7

Monday, April 22, 2002

ASPHALT CRACKED AND LOOSE OVER SECTION OF DETERIORATED BRIDGE PLANK.

B146 20

Monday, April 22, 2002

BRIDGE PLANK TORN AND HOLED AT WEST END.

B146 21

Monday, April 22, 2002

ASPHALT SETTLED AND HUMPED UP 3 INCHES, 20 FEET FROM WEST END.

B146 22

NH119 over CONNECTICUT RIVER