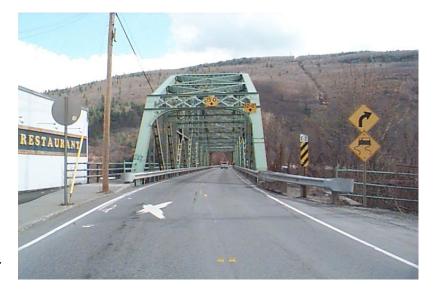

NH119 over CONNECTICUT RIVER

Owner: NHDOT Inspection Team: B Bridge Maintenance Crew: 7

Thursday, March 21, 2019

SIGNS AT WEST

B609 42

Thursday, March 21, 2019

SIGNS AT EAST

B609 43