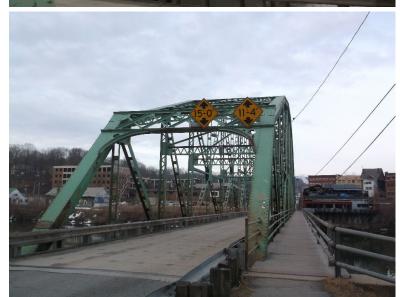

NH119 over CONNECTICUT RIVER

Owner: NHDOT Inspection Team: B Bridge Maintenance Crew: 7

Thursday, March 21, 2019

SIGNS AT WEST

B609 42

Thursday, March 21, 2019

SIGNS AT EAST

B609 43