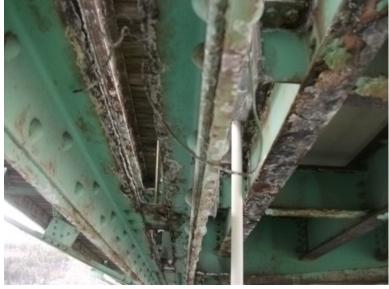

Monday, March 25, 2013

LOWER LATERAL BRACING CONNECTION PLATE HOLED AT EAST.

B456 10

Monday, March 25, 2013

MINOR RUST ON STRINGERS AND FLOOR BEAMS.

B456 11

Monday, March 25, 2013

HOLES IN LOWER LATERAL BRACE AT MIDSPAN.

NH119 over CONNECTICUT RIVER

Owner: NHDOT Inspection Team: B Bridge Maintenance Crew: 7

Monday, March 25, 2013

PACK RUST IN MIDDLE OF LOWER CHORD AT NORTH.

B456 13

Monday, March 25, 2013

LOWER LATERAL BRACING CONNECTION PLATE HOLED AT BAY 2 AT WEST.