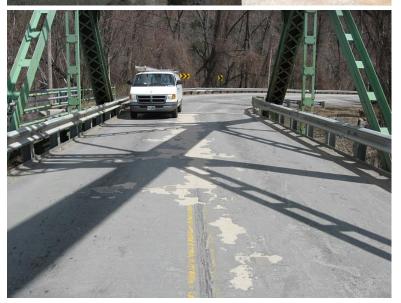

Wednesday, October 08, 2003

PRE-CAST DECK PANELS READY FOR INSTALLATION.

B189 16

NH119 over CONNECTICUT RIVER

Owner: NHDOT Inspection Team: B Bridge Maintenance Crew: 7

Monday, April 22, 2002

ASPHALT CRACKED AND LOOSE OVER SECTION OF DETERIORATED BRIDGE PLANK.

B146 20

Monday, April 22, 2002

BRIDGE PLANK TORN AND HOLED AT WEST END.

B146 21

Monday, April 22, 2002

ASPHALT SETTLED AND HUMPED UP 3 INCHES, 20 FEET FROM WEST END.

B146 22

NH119 over CONNECTICUT RIVER