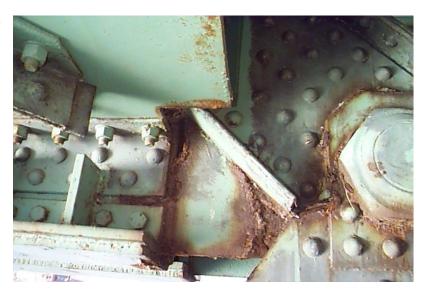

B561 30

Tuesday, June 21, 2016

HOLE IN CONNECTION PLATE

B561 31

Tuesday, June 21, 2016

RACCOON ON FLOORBEAM FLANGE

NH119 over CONNECTICUT RIVER

Owner: NHDOT Inspection Team: B Bridge Maintenance Crew: 7