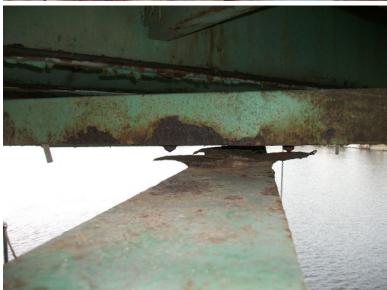

B571 05

NH119 over CONNECTICUT RIVER

Owner: NHDOT Inspection Team: B Bridge Maintenance Crew: 7

Tuesday, June 21, 2016

RUST AT FLOOR BEAM EXTERIOR

B561 27

Tuesday, June 21, 2016

RUST AT FLOOR BEAM EXTERIOR