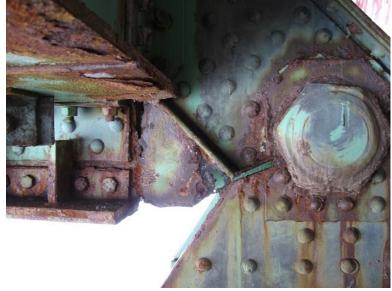

Thursday, August 14, 2014

CROSS BRACE REPAIR, SECOND BAY FROM EAST.

B506 01

Thursday, August 14, 2014

CROSS BRACE CONNECTION PLATE HOLED, TYPICAL OF SEVERAL.

B506 02

Thursday, August 14, 2014

BOTTOM FLANGE OF EXTERIOR STRINGER, 1/4" REMAINING.

NH119 over CONNECTICUT RIVER

Owner: NHDOT Inspection Team: B Bridge Maintenance Crew: 7

Thursday, August 14, 2014

WEB HOLED UNDER SIDEWALK STRINGER # 1, MIDSPAN.

B506 04

Thursday, August 14, 2014

PACK RUST BETWEEN LOWER CHORD ANGLES.