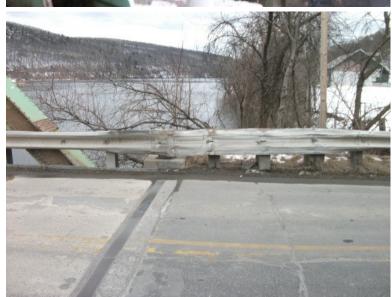

Monday, March 25, 2013

MODERATE RUST AT GUSSET PLATE NEAR NORTHWEST ROLLER BEARING.

B456 19

Monday, March 25, 2013

HEAVY TRAFFIC DAMAGE TO SOUTHWEST RAIL.

NH119 over CONNECTICUT RIVER

Owner: NHDOT Inspection Team: B Bridge Maintenance Crew: 7

Tuesday, June 19, 2012

BOTTOM SIDEWALK RAIL BROKEN AT MIDSPAN.

B434 37

Tuesday, June 19, 2012

SOUTHWEST RAIL HEAVILY DAMAGED. TYPICAL OF NE AND SE.)

B434 38

Tuesday, June 19, 2012

PLATE HOLED AT NORTHEAST ROLLER BEARING.