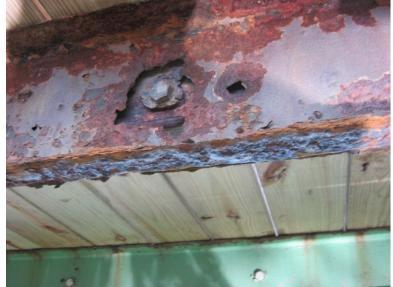

ION PLATE



B561 31

Tuesday, June 21, 2016

RACCOON ON FLOORBEAM FLANGE



NH119 over CONNECTICUT RIVER

Owner: NHDOT Inspection Team: B Bridge Maintenance Crew: 7

Tuesday, June 21, 2016

**BEARING AT NORTHWEST** 



B561 33

Tuesday, June 21, 2016

BEARING AT SOUTHWEST



B561 34

NH119 over CONNECTICUT RIVER

Owner: NHDOT Inspection Team: B Bridge Maintenance Crew: 7

Thursday, August 14, 2014

CROSS BRACE REPAIR, SECOND BAY FROM EAST.



B506 01

Thursday, August 14, 2014

CROSS BRACE CONNECTION PLATE HOLED, TYPICAL OF SEVERAL.



B506 02

Thursday, August 14, 2014

BOTTOM FLANGE OF EXTERIOR STRINGER, 1/4" REMAINING.



NH119 over CONNECTICUT RIVER

Owner: NHDOT Inspection Team: B Bridge Maintenance Crew: 7

Thursday, August 14, 2014

WEB HOLED UNDER SIDEWALK STRINGER # 1, MIDSPAN.



B506 04

Thursday, August 14, 2014

PACK RUST BETWEEN LOWER CHORD ANGLES.



B506 05

Thursday, August 14, 2014

CROSS BRACING ANGLE HOLED, TYPICAL OF FEW.



NH119 over CONNECTICUT RIVER

Owner: NHDOT Inspection Team: B Bridge Maintenance Crew: 7

Thursday, August 14, 2014

FINE CRACKS IN SOFFIT.



B506 07

Thursday, August 14, 2014

CONNECTOR PLATE REPAIR, FLOORBEAM # 3 AT NORTH.



B506 08

Thursday, August 14, 2014

VERTICAL CRACKS, RUST STAINS, WEST ABUTMENT.



NH119 over CONNECTICUT RIVER

Owner: NHDOT Inspection Team: B Bridge Maintenance Crew: 7

Thursday, August 14, 2014

RUST AND SCALE AT SOUTHWEST BEARING.



B506 10

Thursday, August 14, 2014

JOINT SEAL HOLED AT WEST.



B506 11

Thursday, August 14, 2014

BEARING AT NORTHEAST



NH119 over CONNECTICUT RIVER

Owner: NHDOT