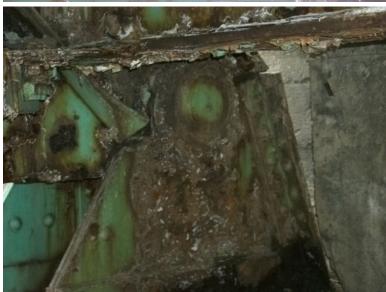

B561 30

Tuesday, June 21, 2016

HOLE IN CONNECTION PLATE

B561 31

Tuesday, June 21, 2016

RACCOON ON FLOORBEAM FLANGE

NH119 over CONNECTICUT RIVER

Owner: NHDOT Inspection Team: B Bridge Maintenance Crew: 7