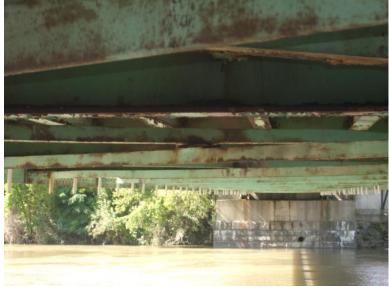

B506 05

Thursday, August 14, 2014

CROSS BRACING ANGLE HOLED, TYPICAL OF FEW.

NH119 over CONNECTICUT RIVER

Owner: NHDOT Inspection Team: B Bridge Maintenance Crew: 7

Thursday, August 14, 2014

FINE CRACKS IN SOFFIT.