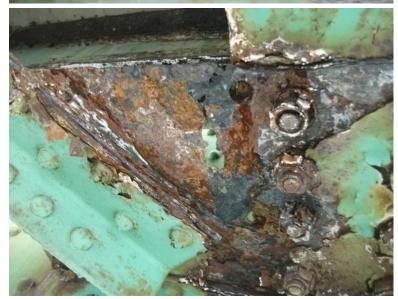

B561 28

Tuesday, June 21, 2016

HOLE IN BRACING

B561 29

NH119 over CONNECTICUT RIVER

Owner: NHDOT Inspection Team: B Bridge Maintenance Crew: 7

Tuesday, June 21, 2016

FINE CRACKS IN SOFFIT