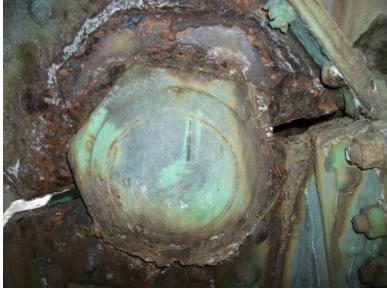

Tuesday, June 21, 2016

**BEARING AT NORTHWEST** 

B561 33

Tuesday, June 21, 2016

BEARING AT SOUTHWEST

B561 34

NH119 over CONNECTICUT RIVER

Owner: NHDOT Inspection Team: B Bridge Maintenance Crew: 7