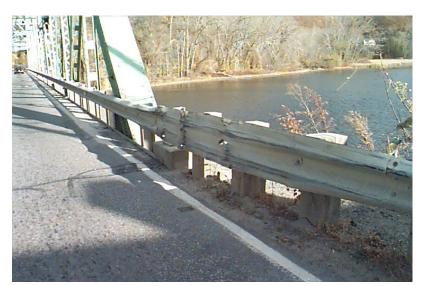

Tuesday, June 19, 2012

BOTTOM SIDEWALK RAIL BROKEN AT MIDSPAN.

B434 37

Tuesday, June 19, 2012

SOUTHWEST RAIL HEAVILY DAMAGED. TYPICAL OF NE AND SE.)

B434 38

Tuesday, June 19, 2012

PLATE HOLED AT NORTHEAST ROLLER BEARING.