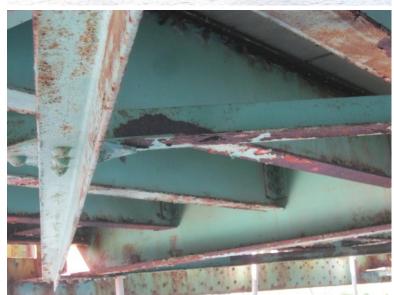

B561 28

Tuesday, June 21, 2016

HOLE IN BRACING

B561 29

NH119 over CONNECTICUT RIVER

Owner: NHDOT Inspection Team: B Bridge Maintenance Crew: 7

Tuesday, June 21, 2016

FINE CRACKS IN SOFFIT

B561 30

Tuesday, June 21, 2016

HOLE IN CONNECTION PLATE

B561 31

Tuesday, June 21, 2016

RACCOON ON FLOORBEAM FLANGE

NH119 over CONNECTICUT RIVER

Owner: NHDOT Inspection Team: B Bridge Maintenance Crew: 7