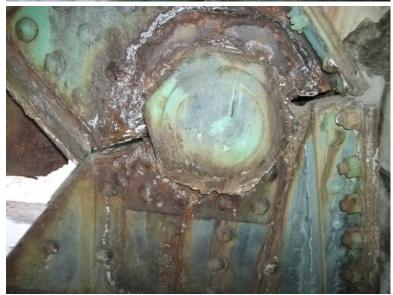

Tuesday, June 21, 2016

**BEARING AT NORTHWEST** 

B561 33

Tuesday, June 21, 2016

BEARING AT SOUTHWEST

B561 34

NH119 over CONNECTICUT RIVER

Owner: NHDOT Inspection Team: B Bridge Maintenance Crew: 7