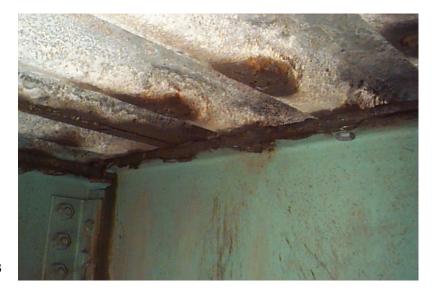

B571 05

NH119 over CONNECTICUT RIVER

Owner: NHDOT Inspection Team: B Bridge Maintenance Crew: 7

Tuesday, June 21, 2016

RUST AT FLOOR BEAM EXTERIOR

B561 27

Tuesday, June 21, 2016

RUST AT FLOOR BEAM EXTERIOR