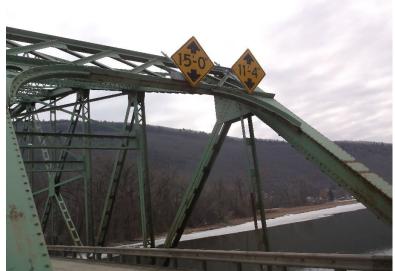

NH119 over CONNECTICUT RIVER

Owner: NHDOT Inspection Team: B Bridge Maintenance Crew: 7

Thursday, March 21, 2019

SIGNS AT WEST

B609 42

Thursday, March 21, 2019

SIGNS AT EAST

B609 43