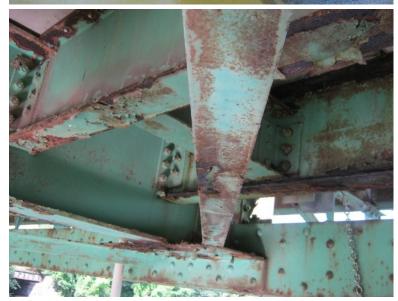

B561 28

Tuesday, June 21, 2016

HOLE IN BRACING

B561 29

NH119 over CONNECTICUT RIVER

Owner: NHDOT Inspection Team: B Bridge Maintenance Crew: 7

Tuesday, June 21, 2016

FINE CRACKS IN SOFFIT

B561 30

Tuesday, June 21, 2016

HOLE IN CONNECTION PLATE

B561 31

Tuesday, June 21, 2016

RACCOON ON FLOORBEAM FLANGE

NH119 over CONNECTICUT RIVER

Owner: NHDOT Inspection Team: B Bridge Maintenance Crew: 7