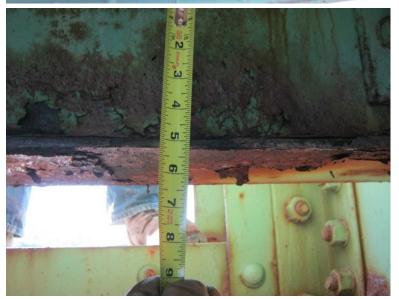

CUT RIVER

Owner: NHDOT Inspection Team: B Bridge Maintenance Crew: 7

Tuesday, June 21, 2016

FINE CRACKS IN SOFFIT



B561 30

Tuesday, June 21, 2016

HOLE IN CONNECTION PLATE



B561 31

Tuesday, June 21, 2016

RACCOON ON FLOORBEAM FLANGE



NH119 over CONNECTICUT RIVER

Owner: NHDOT Inspection Team: B Bridge Maintenance Crew: 7

Tuesday, June 21, 2016

**BEARING AT NORTHWEST** 



B561 33

Tuesday, June 21, 2016

BEARING AT SOUTHWEST



B561 34

NH119 over CONNECTICUT RIVER

Owner: NHDOT Inspection Team: B Bridge Maintenance Crew: 7

Thursday, August 14, 2014

CROSS BRACE REPAIR, SECOND BAY FROM EAST.



B506 01

Thursday, August 14, 2014

CROSS BRACE CONNECTION PLATE HOLED, TYPICAL OF SEVERAL.



B506 02

Thursday, August 14, 2014

BOTTOM FLANGE OF EXTERIOR STRINGER, 1/4" REMAINING.



NH119 over CONNECTICUT RIVER

Owner: NHDOT Inspection Team: B Bridge Maintenance Crew: 7

Thursday, August 14, 2014

WEB HOLED UNDER SIDEWALK STRINGER # 1, MIDSPAN.



B506 04

Thursday, August 14, 2014

PACK RUST BETWEEN LOWER CHORD ANGLES.



B506 05

Thursday, August 14, 2014

CROSS BRACING ANGLE HOLED, TYPICAL OF FEW.



NH119 over CONNECTICUT RIVER

Owner: NHDOT Inspection Team: B Bridge Maintenance Crew: 7

Thursday, August 14, 2014

FINE CRACKS IN SOFFIT.



B506 07

Thursday, August 14, 2014

CONNECTOR PLATE REPAIR, FLOORBEAM # 3 AT NORTH.



B506 08

Thursday, August 14, 2014

VERTICAL CRACKS, RUST STAINS, WEST ABUTMENT.



NH119 over CONNECTICUT RIVER

Owner: NHDOT Inspection Team: B Bridge Maintenance Crew: 7

Thursday, August 14, 2014

RUST AND SCALE AT SOUTHWEST BEARING.