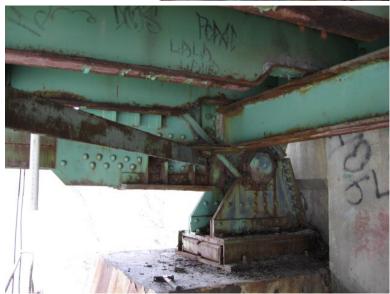

Tuesday, June 21, 2016

**BEARING AT NORTHWEST** 

B561 33

Tuesday, June 21, 2016

BEARING AT SOUTHWEST

B561 34

NH119 over CONNECTICUT RIVER

Owner: NHDOT Inspection Team: B Bridge Maintenance Crew: 7