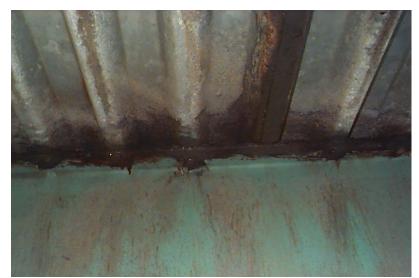

B571 05

NH119 over CONNECTICUT RIVER

Owner: NHDOT Inspection Team: B Bridge Maintenance Crew: 7

Tuesday, June 21, 2016

RUST AT FLOOR BEAM EXTERIOR

B561 27

Tuesday, June 21, 2016

RUST AT FLOOR BEAM EXTERIOR