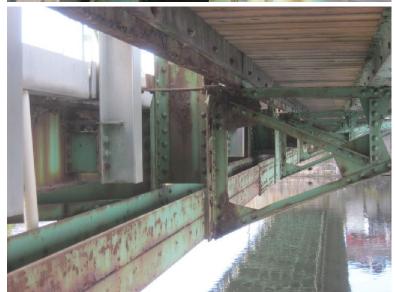

B571 05

NH119 over CONNECTICUT RIVER

Owner: NHDOT Inspection Team: B Bridge Maintenance Crew: 7

Tuesday, June 21, 2016

RUST AT FLOOR BEAM EXTERIOR

B561 27

Tuesday, June 21, 2016

RUST AT FLOOR BEAM EXTERIOR

B561 28

Tuesday, June 21, 2016

HOLE IN BRACING

B561 29

NH119 over CONNECTICUT RIVER

Owner: NHDOT Inspection Team: B Bridge Maintenance Crew: 7

Tuesday, June 21, 2016

FINE CRACKS IN SOFFIT