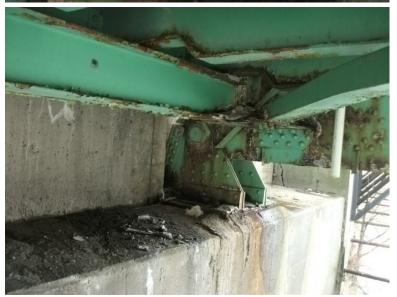

B561 28

Tuesday, June 21, 2016

HOLE IN BRACING

B561 29

NH119 over CONNECTICUT RIVER

Owner: NHDOT Inspection Team: B Bridge Maintenance Crew: 7

Tuesday, June 21, 2016

FINE CRACKS IN SOFFIT

B561 30

Tuesday, June 21, 2016

HOLE IN CONNECTION PLATE

B561 31

Tuesday, June 21, 2016

RACCOON ON FLOORBEAM FLANGE

NH119 over CONNECTICUT RIVER

Owner: NHDOT Inspection Team: B Bridge Maintenance Crew: 7