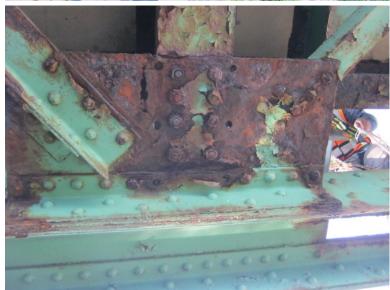

XTERIOR



B561 28

Tuesday, June 21, 2016

HOLE IN BRACING



B561 29

NH119 over CONNECTICUT RIVER

Owner: NHDOT Inspection Team: B Bridge Maintenance Crew: 7

Tuesday, June 21, 2016

FINE CRACKS IN SOFFIT



B561 30

Tuesday, June 21, 2016

HOLE IN CONNECTION PLATE



B561 31

Tuesday, June 21, 2016

RACCOON ON FLOORBEAM FLANGE



NH119 over CONNECTICUT RIVER

Owner: NHDOT Inspection Team: B Bridge Maintenance Crew: 7

Tuesday, June 21, 2016

**BEARING AT NORTHWEST** 



B561 33

Tuesday, June 21, 2016

BEARING AT SOUTHWEST



B561 34

NH119 over CONNECTICUT RIVER

Owner: NHDOT Inspection Team: B Bridge Maintenance Crew: 7

Thursday, August 14, 2014

CROSS BRACE REPAIR, SECOND BAY FROM EAST.



B506 01

Thursday, August 14, 2014

CROSS BRACE CONNECTION PLATE HOLED, TYPICAL OF SEVERAL.



B506 02

Thursday, August 14, 2014

BOTTOM FLANGE OF EXTERIOR STRINGER, 1/4" REMAINING.



NH119 over CONNECTICUT RIVER

Owner: NHDOT Inspection Team: B Bridge Maintenance Crew: 7

Thursday, August 14, 2014

WEB HOLED UNDER SIDEWALK STRINGER # 1, MIDSPAN.



B506 04

Thursday, August 14, 2014

PACK RUST BETWEEN LOWER CHORD ANGLES.



B506 05

Thursday, August 14, 2014

CROSS BRACING ANGLE HOLED, TYPICAL OF FEW.



NH119 over CONNECTICUT RIVER

Owner: NHDOT Inspection Team: B Bridge Maintenance Crew: 7

Thursday, August 14, 2014

FINE CRACKS IN SOFFIT.



B506 07

Thursday, August 14, 2014

CONNECTOR PLATE REPAIR, FLOORBEAM # 3 AT NORTH.



B506 08

Thursday, August 14, 2014

VERTICAL CRACKS, RUST STAINS, WEST ABUTMENT.



NH119 over CONNECTICUT RIVER

Owner: NHDOT Inspection Team: B Brid