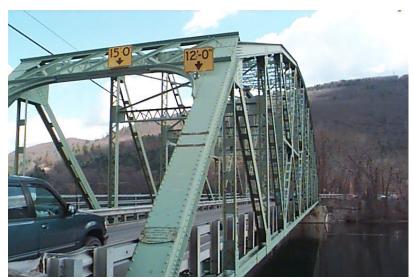

NH119 over CONNECTICUT RIVER

Owner: NHDOT Inspection Team: B Bridge Maintenance Crew: 7

Thursday, March 21, 2019

SIGNS AT WEST

B609 42

Thursday, March 21, 2019

SIGNS AT EAST

B609 43