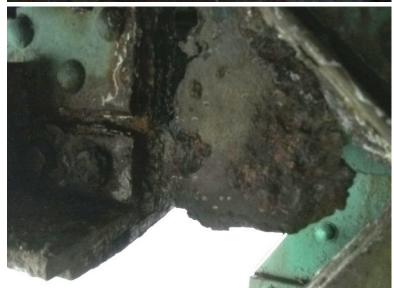

B561 28

Tuesday, June 21, 2016

HOLE IN BRACING

B561 29

NH119 over CONNECTICUT RIVER

Owner: NHDOT Inspection Team: B Bridge Maintenance Crew: 7

Tuesday, June 21, 2016

FINE CRACKS IN SOFFIT