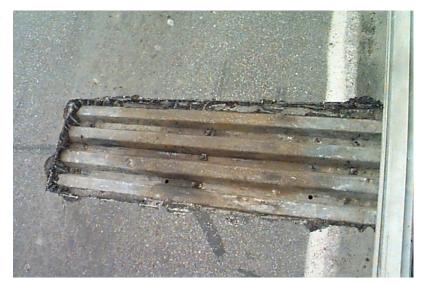

B561 28

Tuesday, June 21, 2016

HOLE IN BRACING

B561 29

NH119 over CONNECTICUT RIVER

Owner: NHDOT Inspection Team: B Bridge Maintenance Crew: 7

Tuesday, June 21, 2016

FINE CRACKS IN SOFFIT