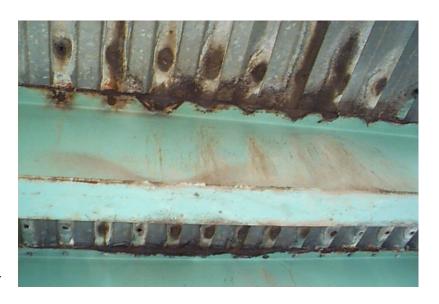

B571 05

NH119 over CONNECTICUT RIVER

Owner: NHDOT Inspection Team: B Bridge Maintenance Crew: 7

Tuesday, June 21, 2016

RUST AT FLOOR BEAM EXTERIOR

B561 27

Tuesday, June 21, 2016

RUST AT FLOOR BEAM EXTERIOR