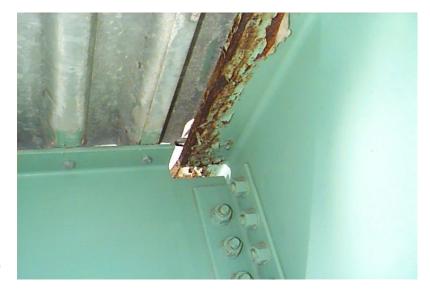

B571 05

NH119 over CONNECTICUT RIVER

Owner: NHDOT Inspection Team: B Bridge Maintenance Crew: 7

Tuesday, June 21, 2016

RUST AT FLOOR BEAM EXTERIOR

B561 27

Tuesday, June 21, 2016

RUST AT FLOOR BEAM EXTERIOR