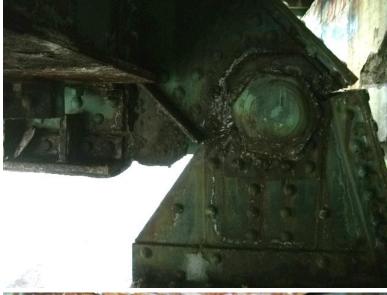

B561 30

Tuesday, June 21, 2016

HOLE IN CONNECTION PLATE

B561 31

Tuesday, June 21, 2016

RACCOON ON FLOORBEAM FLANGE

NH119 over CONNECTICUT RIVER

Owner: NHDOT Inspection Team: B Bridge Maintenance Crew: 7