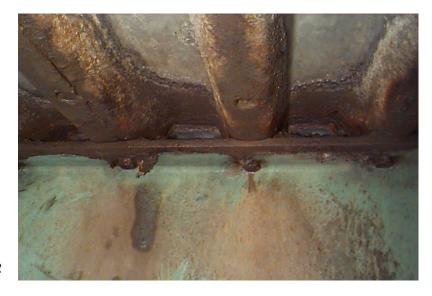

B571 05

NH119 over CONNECTICUT RIVER

Owner: NHDOT Inspection Team: B Bridge Maintenance Crew: 7

Tuesday, June 21, 2016

RUST AT FLOOR BEAM EXTERIOR

B561 27

Tuesday, June 21, 2016

RUST AT FLOOR BEAM EXTERIOR