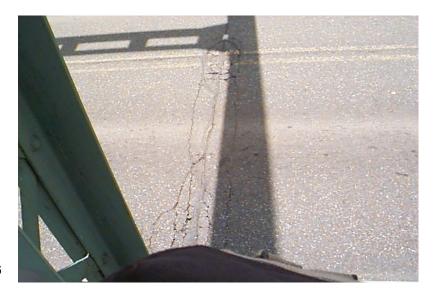

DECK CRACKED AND DEPRESSED AT SOUTHWEST END.

NH119 over CONNECTICUT RIVER

Owner: NHDOT Inspection Team: B Bridge Maintenance Crew: 7

Monday, April 19, 1999

DECK CRACKED AND DEPRESSED AT FLOORBEAM # 3, AT SOUTH.