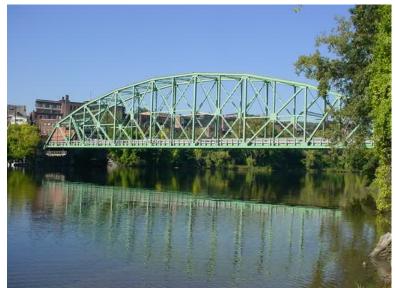

NH119 over CONNECTICUT RIVER

Owner: NHDOT Inspection Team: B Bridge Maintenance Crew: 7

Wednesday, October 08, 2003

**SOUTH ELEVATION** 

B189 14

Wednesday, October 08, 2003

**SOUTH ELEVATION** 

B189 15