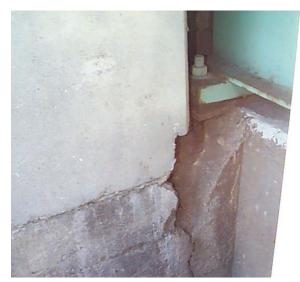

BRIDGE SEAT SPALLED AT STRINGER ONE SOUTHWEST, ANCHOR BOLT EXPOSED.

B332 36

Monday, April 14, 2008

PROTECTIVE WEARING SURFACE COATING PEELING AWAY.

B332 37

NH119 over CONNECTICUT RIVER

Owner: NHDOT Inspection Team: B Bridge Maintenance Crew: 7