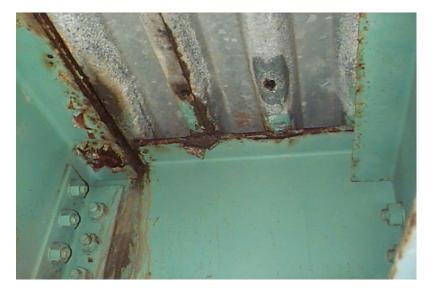

B561 28

Tuesday, June 21, 2016

HOLE IN BRACING

B561 29

NH119 over CONNECTICUT RIVER

Owner: NHDOT Inspection Team: B Bridge Maintenance Crew: 7

Tuesday, June 21, 2016

FINE CRACKS IN SOFFIT