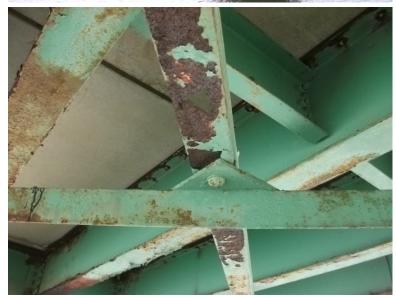

Thursday, August 14, 2014

CROSS BRACE REPAIR, SECOND BAY FROM EAST.

B506 01

Thursday, August 14, 2014

CROSS BRACE CONNECTION PLATE HOLED, TYPICAL OF SEVERAL.

B506 02

Thursday, August 14, 2014

BOTTOM FLANGE OF EXTERIOR STRINGER, 1/4" REMAINING.

NH119 over CONNECTICUT RIVER

Owner: NHDOT Inspection Team: B Bridge Maintenance Crew: 7

Thursday, August 14, 2014

WEB HOLED UNDER SIDEWALK STRINGER # 1, MIDSPAN.

B506 04

Thursday, August 14, 2014

PACK RUST BETWEEN LOWER CHORD ANGLES.