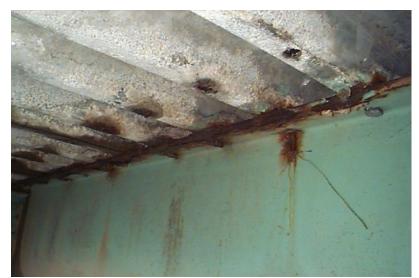

B571 05

NH119 over CONNECTICUT RIVER

Owner: NHDOT Inspection Team: B Bridge Maintenance Crew: 7

Tuesday, June 21, 2016

RUST AT FLOOR BEAM EXTERIOR

B561 27

Tuesday, June 21, 2016

RUST AT FLOOR BEAM EXTERIOR