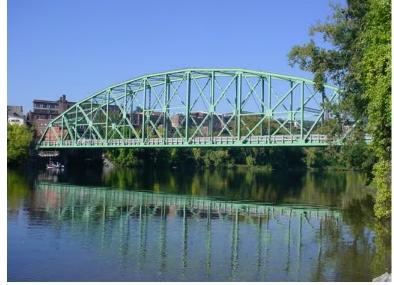

NH119 over CONNECTICUT RIVER

Owner: NHDOT Inspection Team: B Bridge Maintenance Crew: 7

Wednesday, October 08, 2003

**SOUTH ELEVATION** 

B189 14

Wednesday, October 08, 2003

**SOUTH ELEVATION** 

B189 15