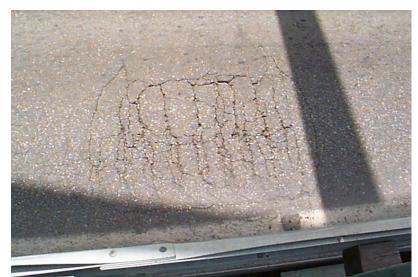

B146 24

Monday, April 22, 2002

AREA TOPSIDE OF PREVIOUS PICTURE B146-24.

B146 25

NH119 over CONNECTICUT RIVER

Owner: NHDOT Inspection Team: B Bridge Maintenance Crew: 7

Tuesday, January 29, 2002

CRACKED, DEPRESSED, LOOSE AREA IN DECKING (TYP OF SEVERAL AREAS THROUGHOUT BRIDGE)