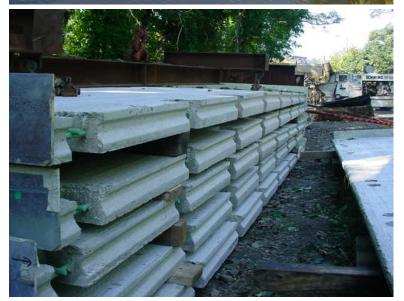

Wednesday, October 08, 2003

PRE-CAST DECK PANELS READY FOR INSTALLATION.

B189 16

NH119 over CONNECTICUT RIVER

Owner: NHDOT Inspection Team: B Bridge Maintenance Crew: 7

Monday, April 22, 2002

ASPHALT CRACKED AND LOOSE OVER SECTION OF DETERIORATED BRIDGE PLANK.