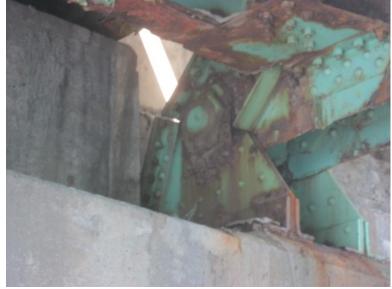

B561 28

Tuesday, June 21, 2016

HOLE IN BRACING

B561 29

NH119 over CONNECTICUT RIVER

Owner: NHDOT Inspection Team: B Bridge Maintenance Crew: 7

Tuesday, June 21, 2016

FINE CRACKS IN SOFFIT