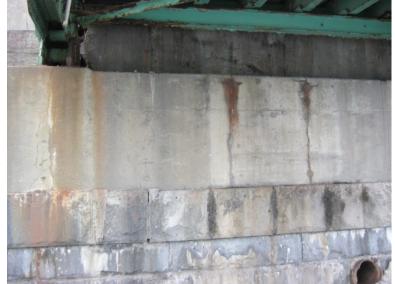

B506 07

Thursday, August 14, 2014

CONNECTOR PLATE REPAIR, FLOORBEAM # 3 AT NORTH.

B506 08

Thursday, August 14, 2014

VERTICAL CRACKS, RUST STAINS, WEST ABUTMENT.

NH119 over CONNECTICUT RIVER

Owner: NHDOT Inspection Team: B Bridge Maintenance Crew: 7