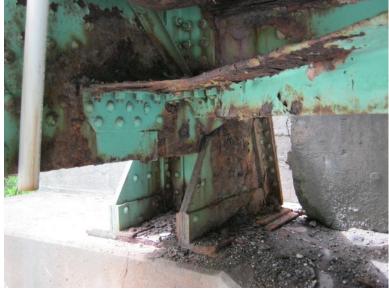

Tuesday, June 21, 2016

**BEARING AT NORTHWEST** 

B561 33

Tuesday, June 21, 2016

BEARING AT SOUTHWEST

B561 34

NH119 over CONNECTICUT RIVER

Owner: NHDOT Inspection Team: B Bridge Maintenance Crew: 7

NH119 over CONNECTICUT RIVER

Owner: NHDOT Inspection Team: B Bridge Maintenance Crew: 7

Friday, September 09, 2011

SECOND SWAY BRACE FROM EAST BROKEN

B409 26

Friday, September 09, 2011

NORTHEAST BEARING RUSTED