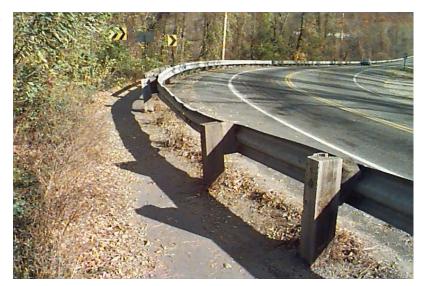

Monday, March 25, 2013

MODERATE RUST AT GUSSET PLATE NEAR NORTHWEST ROLLER BEARING.

B456 19

Monday, March 25, 2013

HEAVY TRAFFIC DAMAGE TO SOUTHWEST RAIL.

NH119 over CONNECTICUT RIVER

Owner: NHDOT Inspection Team: B Bridge Maintenance Crew: 7