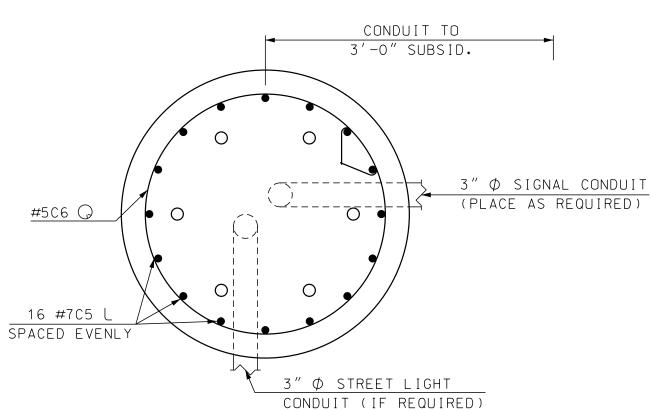

## TRAFFIC SIGNAL MAST ARM FOUNDATION - TYPE 1C

PLAN VIEW

END ELEVATION VIEW

## NOTES

1. SEE MAST ARM FOUNDATION - TYPE 1A STANDARD PLAN TS-1, FOR TYPE 1 FOUNDATION NOTES.

| TYPICAL QUANTITIES PER BASE |                             |          |
|-----------------------------|-----------------------------|----------|
| I TEM<br>NUMBER             | ITEM                        | QUANTITY |
| 206.1*                      | COMMON STRUCTURE EXCAVATION | 24 CY    |
| 209.1*                      | GRANULAR BACKFILL           | 18.3 CY  |
| 520 <b>.</b> 21*            | CONCRETE CLASS B, FOOTINGS  | 5.9 CY   |
| 544 <b>*</b>                | REINFORCING STEEL           | 519 LB   |

\* ITEM NUMBERS ARE FOR SPECIFICATION REFERENCE ONLY.
NO SEPARATE PAYMENT WILL BE MADE FOR THESE ITEMS.

SECTION C-C

TRAFFIC SIGNAL STANDARD

Traffic Signal Mast Arm Foundations - Type 1B & 1C

S

STANDARD

REVISION DATE 07-13-01