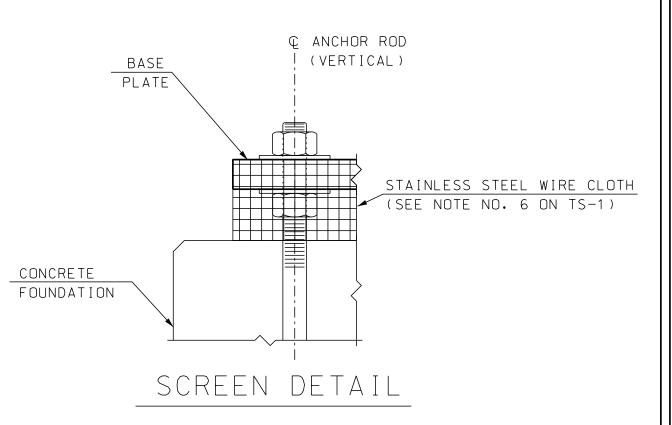

## NOTES

1. SEE MAST ARM FOUNDATION - TYPE 1A STANDARD PLAN TS-1, FOR TYPE 1 FOUNDATION NOTES.

| TYPICAL QUANTITIES PER BASE |                             |          |
|-----------------------------|-----------------------------|----------|
| I TEM<br>NUMBER             | ITEM                        | QUANTITY |
| 206.1*                      | COMMON STRUCTURE EXCAVATION | 24 CY    |
| 209.1*                      | GRANULAR BACKFILL           | 18.3 CY  |
| 520 <b>.</b> 21*            | CONCRETE CLASS B, FOOTINGS  | 5.9 CY   |
| 544 <b>*</b>                | REINFORCING STEEL           | 519 LB   |