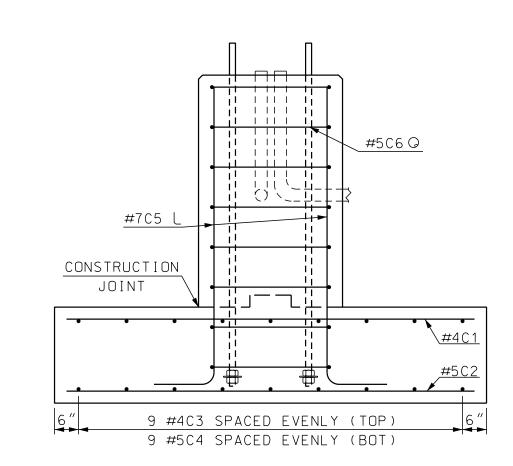

\* ITEM NUMBERS ARE FOR SPECIFICATION REFERENCE ONLY.
NO SEPARATE PAYMENT WILL BE MADE FOR THESE ITEMS.

SECTION C-C

TRAFFIC SIGNAL STANDARD

Traffic Signal Mast Arm Foundations - Type 1B & 1C

S

STANDARD

REVISION DATE 07-13-01