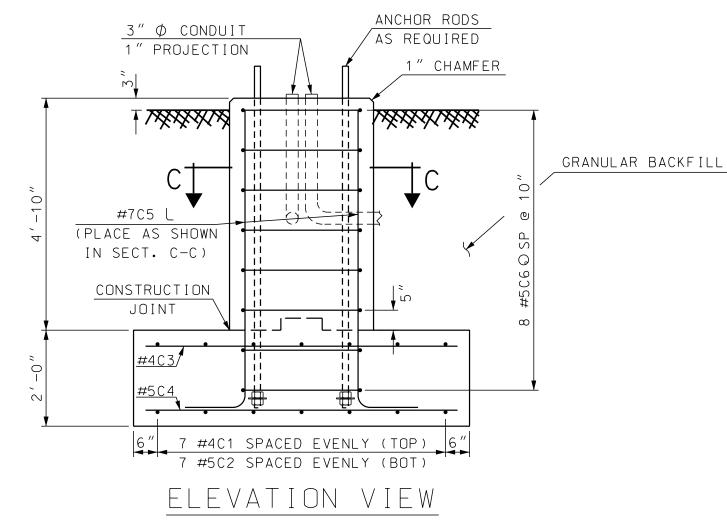

## TRAFFIC SIGNAL MAST ARM FOUNDATION - TYPE 1C

PLAN VIEW

END ELEVATION VIEW

## NOTES

1. SEE MAST ARM FOUNDATION - TYPE 1A STANDARD PLAN TS-1, FOR TYPE 1 FOUNDATION NOTES.

| TYPICAL QUANTITIES PER BASE |                             |          |
|-----------------------------|-----------------------------|----------|
| I TEM<br>NUMBER             | ITEM                        | QUANTITY |
| 206.1*                      | COMMON STRUCTURE EXCAVATION | 24 CY    |
| 209.1*                      | GRANULAR BACKFILL           | 18.3 CY  |
| 520 <b>.</b> 21*            | CONCRETE CLASS B, FOOTINGS  | 5.9 CY   |
| 544 <b>*</b>                | REINFORCING STEEL           | 519 LB   |

\* ITEM NUMBERS ARE FOR SPECIFICATION REFERENCE ONLY.
NO SEPARATE PAYMENT WILL BE MADE FOR THESE ITEMS.

SECTION C-C

TRAFFIC SIGNAL STANDARD

Traffic Signal Mast Arm Foundations - Type 1B & 1C

S

STANDARD

REVISION DATE 07-13-01