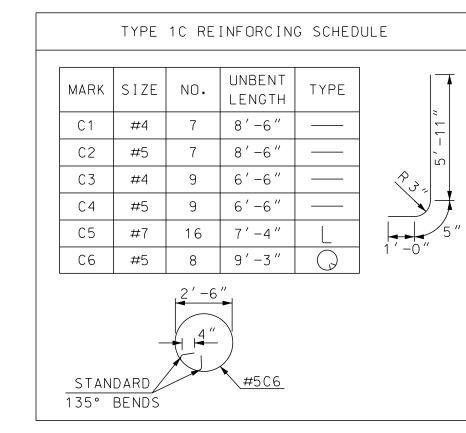

## NOTES

1. SEE MAST ARM FOUNDATION - TYPE 1A STANDARD PLAN TS-1, FOR TYPE 1 FOUNDATION NOTES.

| TYPICAL QUANTITIES PER BASE |                             |          |
|-----------------------------|-----------------------------|----------|
| I TEM<br>NUMBER             | ITEM                        | QUANTITY |
| 206.1*                      | COMMON STRUCTURE EXCAVATION | 24 CY    |
| 209.1*                      | GRANULAR BACKFILL           | 18.3 CY  |
| 520 <b>.</b> 21*            | CONCRETE CLASS B, FOOTINGS  | 5.9 CY   |
| 544 <b>*</b>                | REINFORCING STEEL           | 519 LB   |