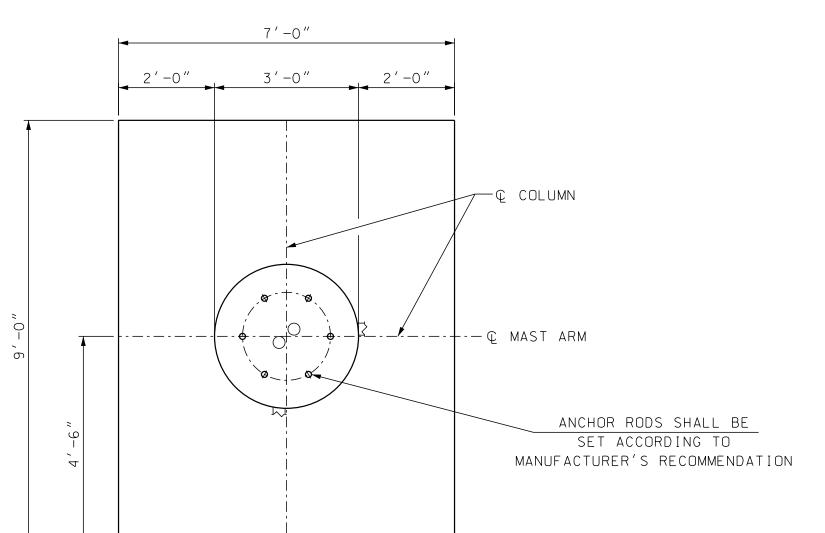

## TRAFFIC SIGNAL MAST ARM FOUNDATION - TYPE 1C



PLAN VIEW





END ELEVATION VIEW

## NOTES

1. SEE MAST ARM FOUNDATION - TYPE 1A STANDARD PLAN TS-1, FOR TYPE 1 FOUNDATION NOTES.

| TYPICAL QUANTITIES PER BASE |                             |          |
|-----------------------------|-----------------------------|----------|
| I TEM<br>NUMBER             | ITEM                        | QUANTITY |
| 206.1*                      | COMMON STRUCTURE EXCAVATION | 24 CY    |
| 209.1*                      | GRANULAR BACKFILL           | 18.3 CY  |
| 520 <b>.</b> 21*            | CONCRETE CLASS B, FOOTINGS  | 5.9 CY   |
| 544 <b>*</b>                | REINFORCING STEEL           | 519 LB   |

\* ITEM NUMBERS ARE FOR SPECIFICATION REFERENCE ONLY.
NO SEPARATE PAYMENT WILL BE MADE FOR THESE ITEMS.





SECTION C-C



TRAFFIC SIGNAL STANDARD

Traff